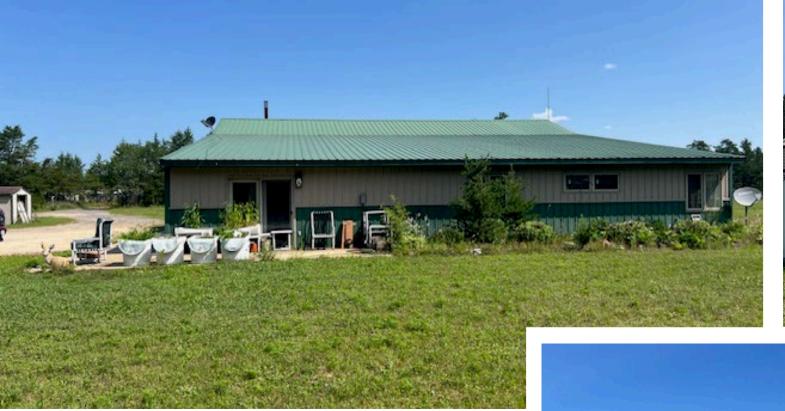

## Listing Information

- Zoned for Commercial, Industrial, and Residential
- Purchase Price: \$595,000.00
- 1,200sqft Shed
- 1,200sqft Residential unit, 1 ½ bath,
   3 bed
- Shop has mezzanine
- (11+) Acreage can be divided if needed.
- 3 phase power, well, & septic on site