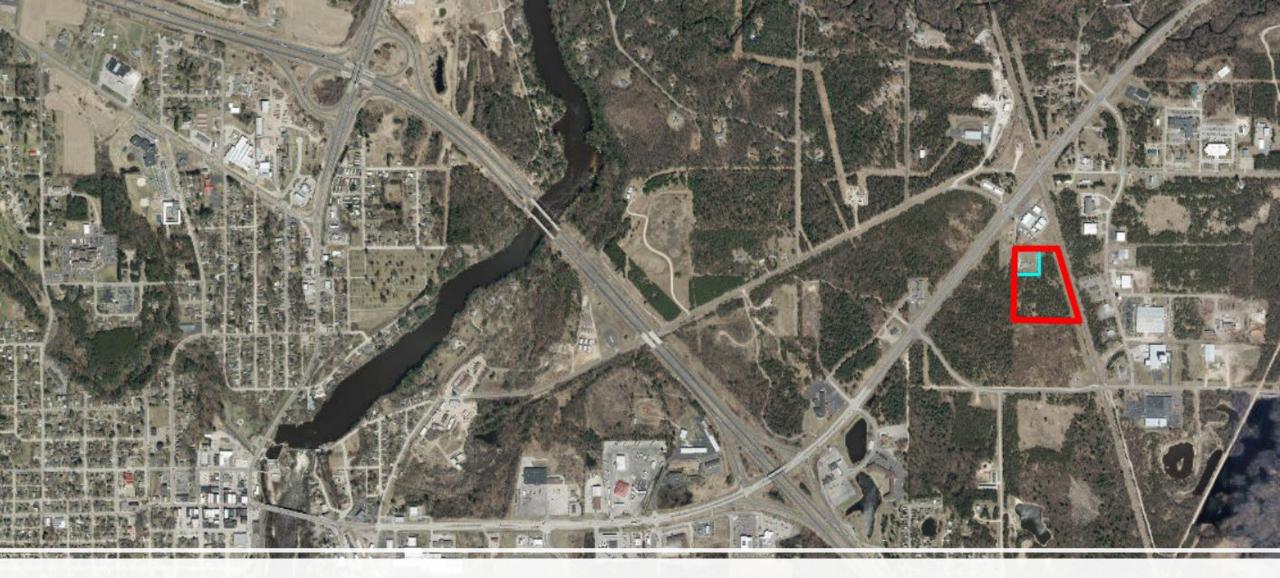

## Listing Information

- Zoned for Commercial, Industrial, and Residential
- Purchase Price: \$595,000.00
- 1,200sqft Shed
- 1,200sqft Residential unit, 1 ½ bath,
   3 bed
- Shop has mezzanine
- (11+) Acreage can be divided if needed.
- 3 phase power, well, & septic on site