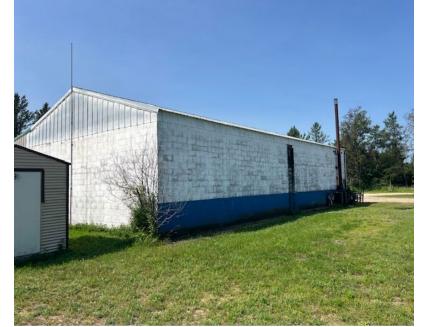

## Listing Information

- Zoned for Commercial, Industrial, and Residential
- Purchase Price: \$595,000.00
- 1,200sqft Shed
- 1,200sqft Residential unit, 1 ½ bath,
   3 bed
- Shop has mezzanine
- (11+) Acreage can be divided if needed.
- 3 phase power, well, & septic on site