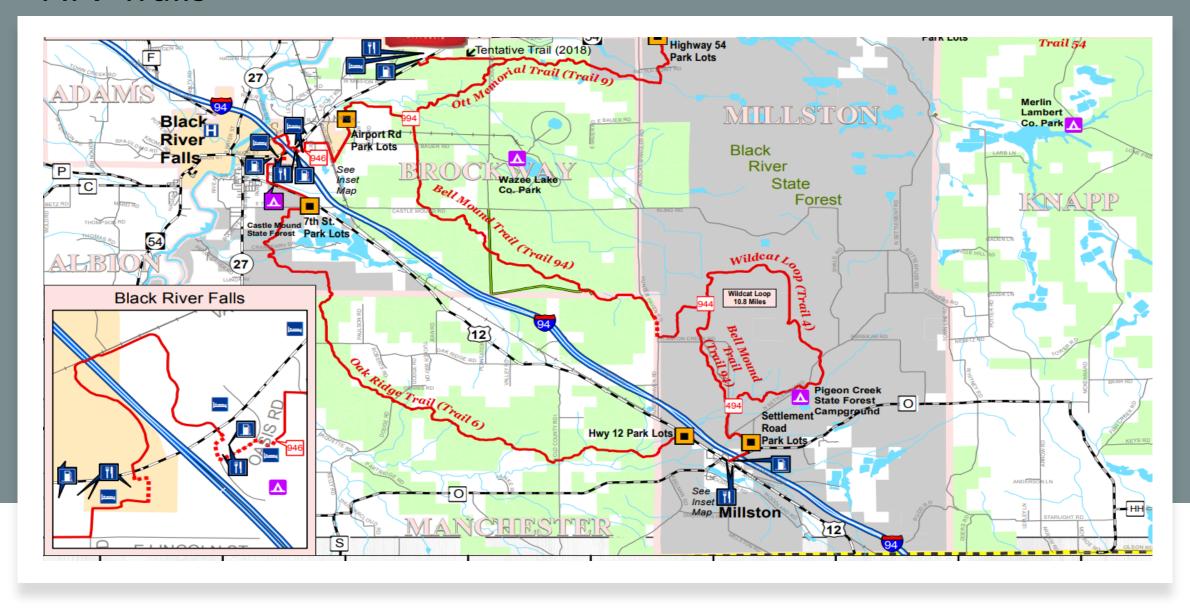

## **ATV Trails**

# Black River Falls City Information

- Around The Area
  - Tomah- 31 Miles
  - Merrillan- 12.9 Miles
  - La Crosse- 39 Miles
- More than 100 miles of ATV routes, one of which leads straight to the business.
- Located near lakes and rivers offering plenty of fishing and boating.
- Hundreds of campsites and cabins near the surrounding area for year-round visitors.