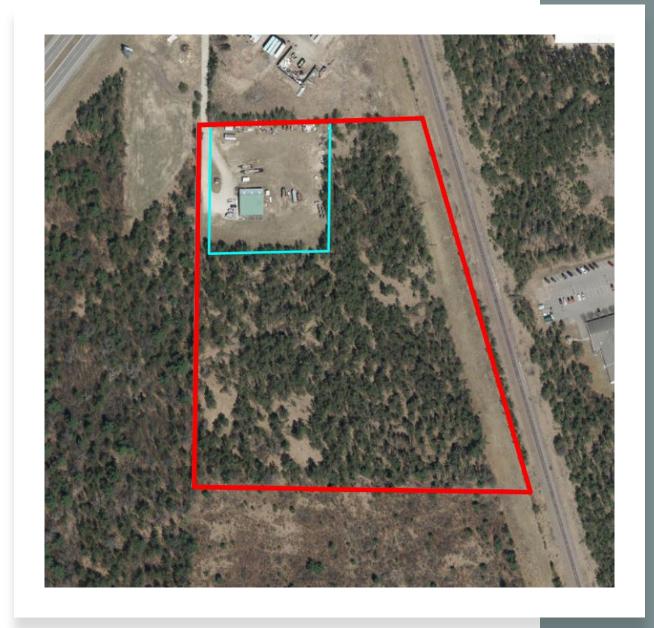

## Listing Information

- Zoned for Commercial, Industrial, and Residential
- Purchase Price: \$595,000.00
- 1,200sqft Shed
- 1,200sqft Residential unit, 1 ½ bath,
   3 bed
- Shop has mezzanine
- (11+) Acreage can be divided if needed.
- 3 phase power, well, & septic on site