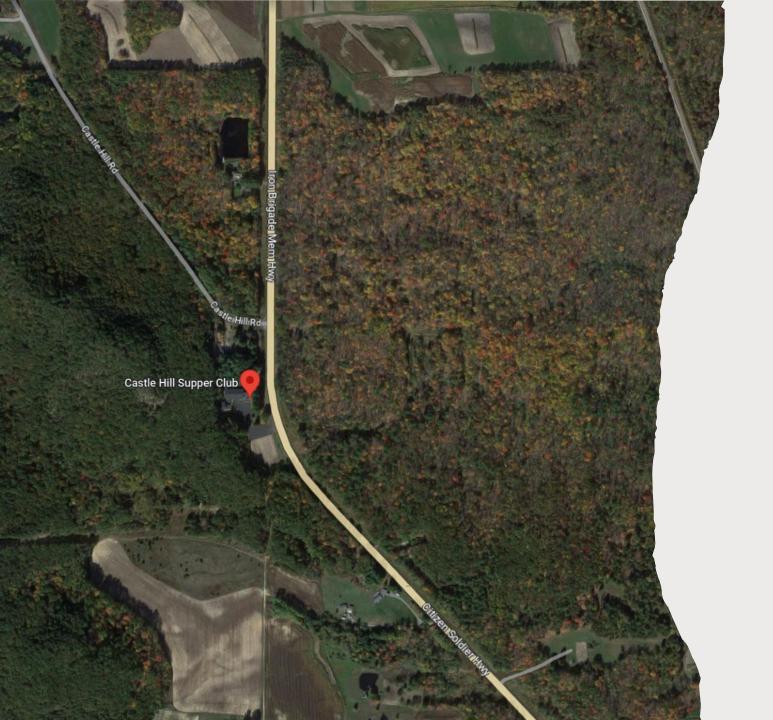

#### Castle Hill Supper Club

Merrillan, WI

- Located right between Jackson County and Clark County- population is roughly 55,000 between the two counties.
- Larger cities near by include Black River Falls, Eau Claire, Marshfield, Wisconsin Rapids, and Chippewa Falls.
- ATV/UTV and snowmobile routes leading to Supper Club
- Campsites and cabins throughout the area