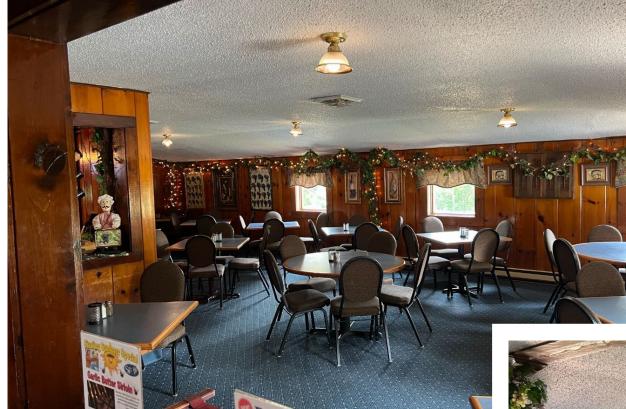

### **SLABY & ASSOCIATES**

#### Castle Hill Supper Club

Merrillan, WI



- Located right between Jackson County and Clark County- population is roughly 55,000 between the two counties.
- Larger cities near by include Black River Falls, Eau Claire, Marshfield, Wisconsin Rapids, and Chippewa Falls.
- ATV/UTV and snowmobile routes leading to Supper Club
- Campsites and cabins throughout the area



## General Information

- 6,000 sq ft
- Asking price: \$1,450,000.00
- Business is being sold turn-key
- 16 acres of land with a residential unit on site.
- Includes a separate shed/garage
- Has attached banquet hall with bar
- Investment Opportunities
- Inventory sold in separate transaction

Residential Unit: 3 bed 2 bath 2 car garage













#### Dining & Bar







#### Banquet Hall & Bar

Can fit up to 300 guests!







#### Kitchen



 Castle Hill Supper Club has been a long time favorite for Jackson County and the surrounding communities since 1976. Known for their Friday grand seafood buffet, Saturday prime rib, and "Famous" brandy old fashions, they want to see the supper club continue to flourish as they move on to the next chapter in their life.

• The business is being sold turn-key. Overall, with a residential home on the property, a separate shed/garage, the supper club including 2 bars and a banquet hall, and ample space for gatherings - this is a once in a lifetime find and opportunity.

 Owner occupied – live on site right next to where you work or rent out to management! Opportunity to add cabins or an Airb