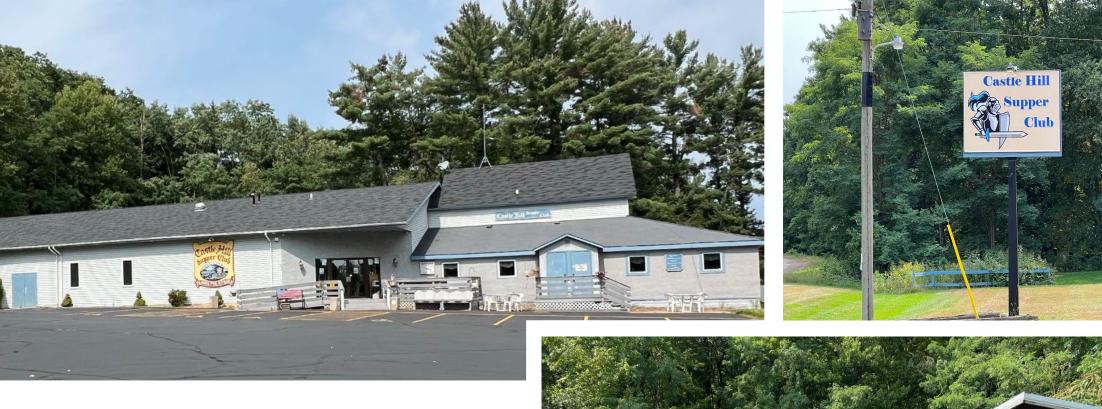

#### Dining & Bar

#### Banquet Hall & Bar

Can fit up to 300 guests!

#### Kitchen

 Castle Hill Supper Club has been a long time favorite for Jackson County and the surrounding communities since 1976. Known for their Friday grand seafood buffet, Saturday prime rib, and "Famous" brandy old fashions, they want to see the supper club continue to flourish as they move on to the next chapter in their life.