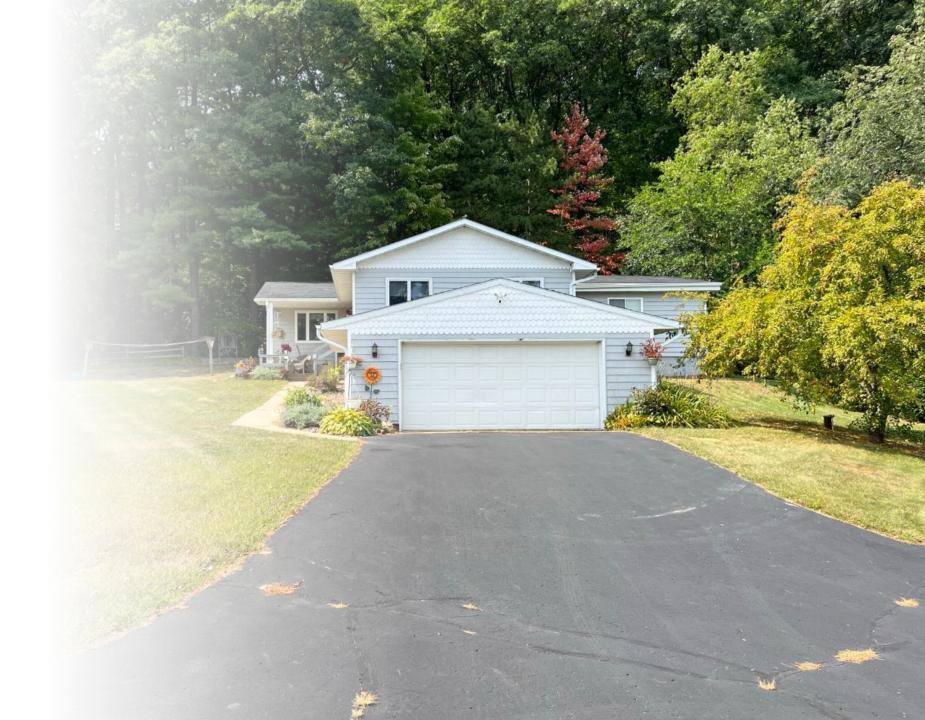

### **SLABY & ASSOCIATES**

#### Castle Hill Supper Club

Merrillan, WI



- Located right between Jackson County and Clark County- population is roughly 55,000 between the two counties.
- Larger cities near by include Black River Falls, Eau Claire, Marshfield, Wisconsin Rapids, and Chippewa Falls.
- ATV/UTV and snowmobile routes leading to Supper Club
- Campsites and cabins throughout the area



## General Information

- 6,000 sq ft
- Asking price: \$1,450,000.00
- Business is being sold turn-key
- 16 acres of land with a residential unit on site.
- Includes a separate shed/garage
- Has attached banquet hall with bar
- Investment Opportunities
- Inventory sold in separate transaction

Residential Unit: 3 bed 2 bath 2 car garage













#### Dining & Bar







#### Banquet Hall & Bar

Can fit up to 300 guests!







#### Kitchen



 Castle Hill Supper Club has been a long time favorite for Jackson County and the surrounding communities since 1976. Known for their Friday grand seafood buffet, Saturday prime rib, and "Famous" brandy old fashions, they want to see the supper club continue to flourish as they move on to the next chapter in their life.

• The business is being sold turn-key. Overall, with a residential home on the property, a separate shed/garage, the supper club including 2 bars and a banquet hall, and ample space for gatherings - this is a once in a lifetime find and opportunity.

 Owner occupied – live on site right next to where you work or rent out to management! Opportunity to add cabins or