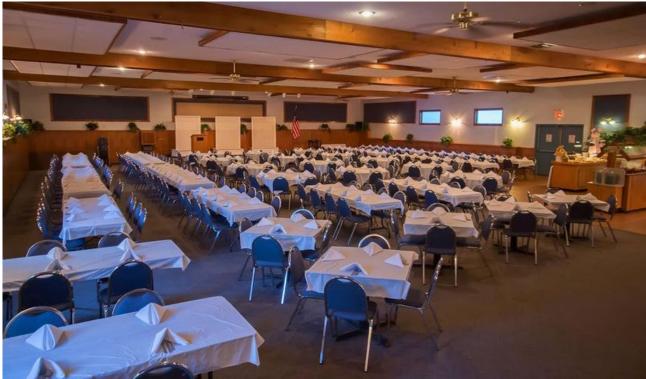

## Castle Hill Supper Club

Merrillan, WI



- Located right between Jackson County and Clark County- population is roughly 55,000 between the two counties.
- Larger cities near by include Black River Falls, Eau Claire, Marshfield, Wisconsin Rapids, and Chippewa Falls.
- ATV/UTV and snowmobile routes leading to Supper Club
- Campsites and cabins throughout the area



## General Information

- 6,000 sq ft
- Asking price: \$1,450,000.00
- Business is being sold turn-key
- 16 acres of land with a residential unit on site.
- Includes a separate shed/garage
- Has attached banquet hall with bar
- Investment Opportunities
- Inventory sold in separate transaction

Residential Unit: 3 bed 2 bath 2 car garage













#### Dining & Bar







#### Banquet Hall & Bar

Can fit up to 300 guests!







#### Kitchen



 Castle Hill Supper Club has been a long time favorite for Jackson County and the surrounding communities since 1976. Known for their Friday grand seafood buffet, Saturday prime rib, and "Famous" brandy old fashions, they want to see the supper club continue to flourish as they move on to the next chapter in their life.

• The business is being sold turn-key. Overall, with a residential home on the property, a separate shed/garage, the supper club including 2 bars and a banquet hall, and ample space for gatherings - this is a once in a lifetime find and opportunity.

 Owner occupied – live on site right next to where you work or rent out to management! Opportunity to add cabins or an Airbnb!

• It's time for YOU to bring your ideas, experience, and dreams and make the