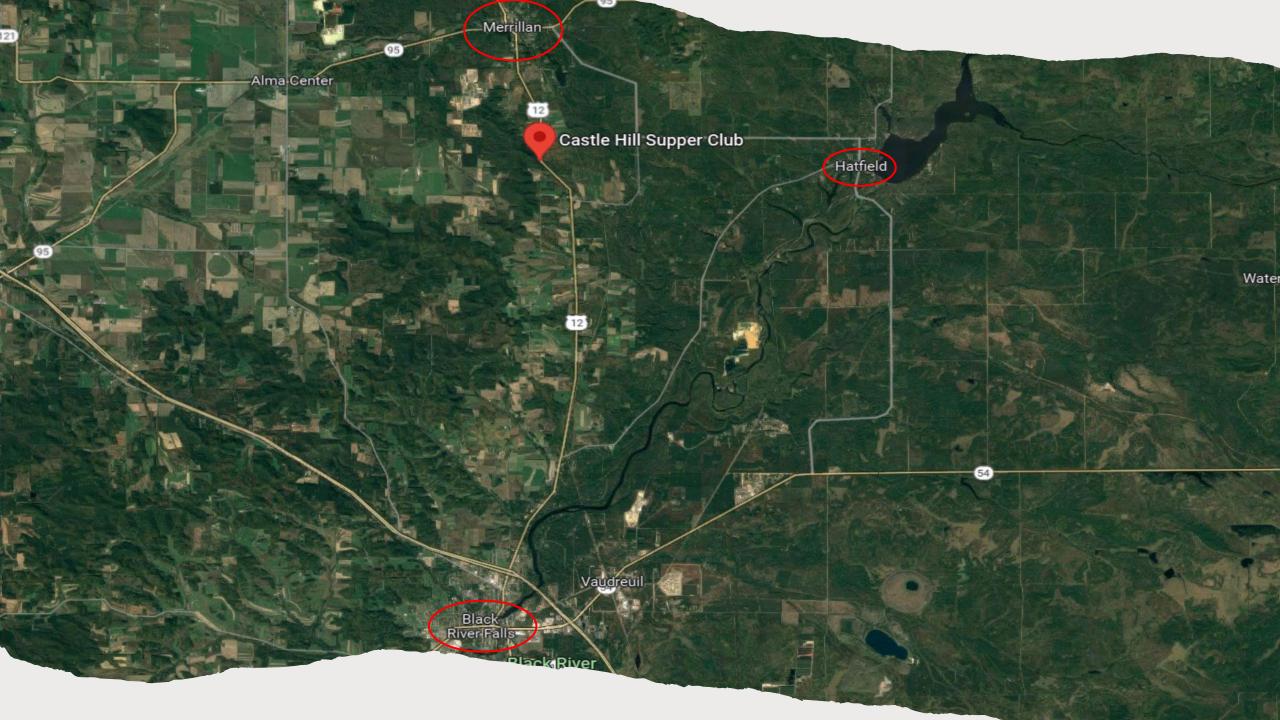

#### Castle Hill Supper Club

Merrillan, WI

- Located right between Jackson County and Clark County- population is roughly 55,000 between the two counties.
- Larger cities near by include Black River Falls, Eau Claire, Marshfield, Wisconsin Rapids, and Chippewa Falls.
- ATV/UTV and snowmobile routes leading to Supper Club
- Campsites and cabins throughout the area