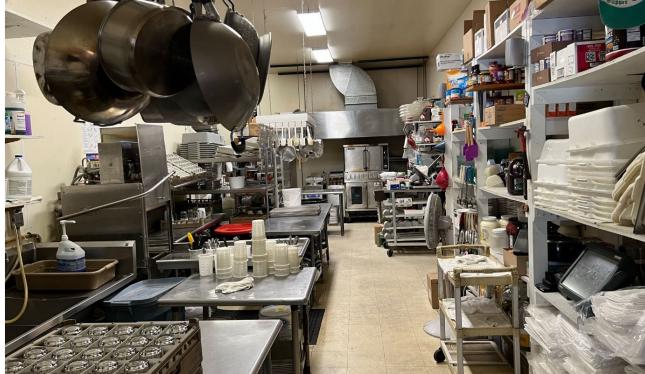

#### Kitchen

 Castle Hill Supper Club has been a long time favorite for Jackson County and the surrounding communities since 1976. Known for their Friday grand seafood buffet, Saturday prime rib, and "Famous" brandy old fashions, they want to see the supper club continue to flourish as they move on to the next chapter in their life.