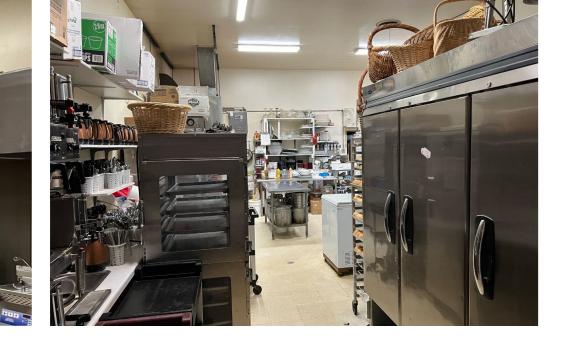

#### Kitchen

 Castle Hill Supper Club has been a long time favorite for Jackson County and the surrounding communities since 1976. Known for their Friday grand seafood buffet, Saturday prime rib, and "Famous" brandy old fashions, they want to see the supper club continue to flourish as they move on to the next chapter in their life.