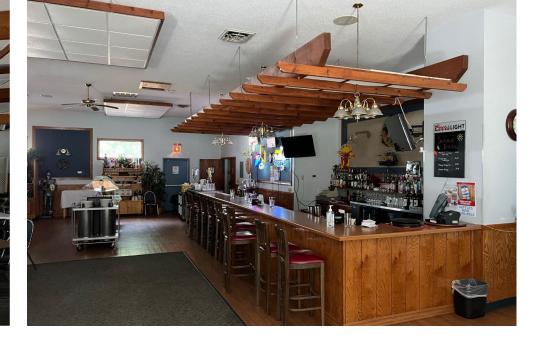

### **SLABY & ASSOCIATES**

#### Castle Hill Supper Club

Merrillan, WI



- Located right between Jackson County and Clark County- population is roughly 55,000 between the two counties.
- Larger cities near by include Black River Falls, Eau Claire, Marshfield, Wisconsin Rapids, and Chippewa Falls.
- ATV/UTV and snowmobile routes leading to Supper Club
- Campsites and cabins throughout the area



## General Information

- 6,000 sq ft
- Asking price: \$1,450,000.00
- Business is being sold turn-key
- 16 acres of land with a residential unit on site.
- Includes a separate shed/garage
- Has attached banquet hall with bar
- Investment Opportunities
- Inventory sold in separate transaction

Residential Unit: 3 bed 2 bath 2 car garage













#### Dining & Bar







#### Banquet Hall & Bar

Can fit up to 300 guests!







#### Kitchen



 Castle Hill Supper Club has been a long time favorite for Jackson County and the surrounding communities since 1976. Known for their Friday grand seafood buffet, Saturday prime rib, and "Famous" brandy old fashions, they want to see the supper club continue to flourish as they move on to the next chapter in their life.

• The business is being sold turn-key. Overall, with a residential home on the property, a separate shed/garage, the supper club including 2 bars and a banquet hall, and ample space for gatherings - this is a once in a lifetime find and opportunity.

 Owner occupied – live on site right next to where you work or rent out to management! Opportunity to add cabins or an Airbnb!

• It's time for YOU to