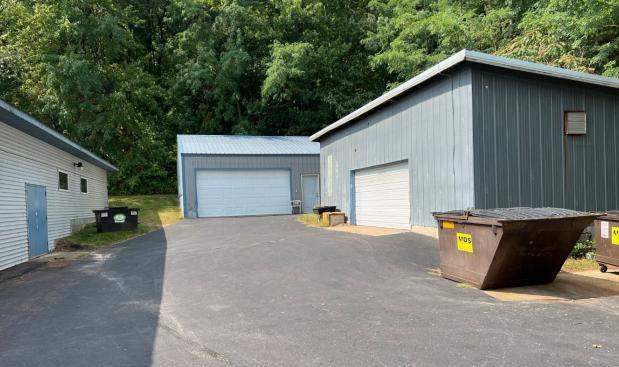

## General Information

- 6,000 sq ft
- Asking price: \$1,450,000.00
- Business is being sold turn-key
- 16 acres of land with a residential unit on site.
- Includes a separate shed/garage
- Has attached banquet hall with bar
- Investment Opportunities
- Inventory sold in separate transaction