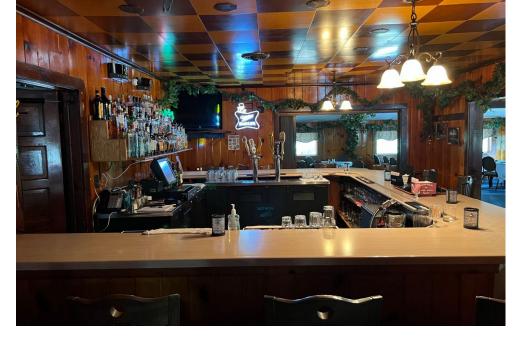

### **SLABY & ASSOCIATES**

#### Castle Hill Supper Club

Merrillan, WI



- Located right between Jackson County and Clark County- population is roughly 55,000 between the two counties.
- Larger cities near by include Black River Falls, Eau Claire, Marshfield, Wisconsin Rapids, and Chippewa Falls.
- ATV/UTV and snowmobile routes leading to Supper Club
- Campsites and cabins throughout the area



## General Information

- 6,000 sq ft
- Asking price: \$1,450,000.00
- Business is being sold turn-key
- 16 acres of land with a residential unit on site.
- Includes a separate shed/garage
- Has attached banquet hall with bar
- Investment Opportunities
- Inventory sold in separate transaction

Residential Unit: 3 bed 2 bath 2 car garage













#### Dining & Bar







#### Banquet Hall & Bar

Can fit up to 300 guests!







#### Kitchen



 Castle Hill Supper Club has been a long time favorite for Jackson County and the surrounding communities since 1976. Known for their Friday grand seafood buffet, Saturday prime rib, and "Famous" brandy old fashions, they want to see the supper club continue to flourish as they move on to the next chapter in their life.

• The business is being sold turn-key. Overall, with a residential home on the property, a separate shed/garage, the supper club including 2 bars and a banquet hall, and ample space for gatherings - this is a once in a lifetime find and opportunity.

 Owner occupied – live on site right next to where you work or rent out to management! Opportunity to add cabins or an Airbnb