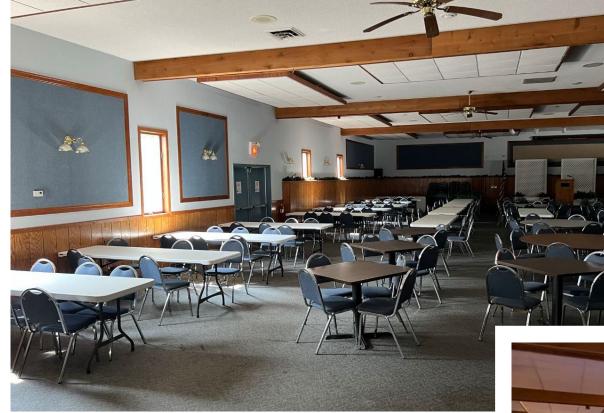

### **SLABY & ASSOCIATES**

#### Castle Hill Supper Club

Merrillan, WI



- Located right between Jackson County and Clark County- population is roughly 55,000 between the two counties.
- Larger cities near by include Black River Falls, Eau Claire, Marshfield, Wisconsin Rapids, and Chippewa Falls.
- ATV/UTV and snowmobile routes leading to Supper Club
- Campsites and cabins throughout the area



## General Information

- 6,000 sq ft
- Asking price: \$1,450,000.00
- Business is being sold turn-key
- 16 acres of land with a residential unit on site.
- Includes a separate shed/garage
- Has attached banquet hall with bar
- Investment Opportunities
- Inventory sold in separate transaction

Residential Unit: 3 bed 2 bath 2 car garage













#### Dining & Bar







#### Banquet Hall & Bar

Can fit up to 300 guests!







#### Kitchen



 Castle Hill Supper Club has been a long time favorite for Jackson County and the surrounding communities since 1976. Known for their Friday grand seafood buffet, Saturday prime rib, and "Famous" brandy old fashions, they want to see the supper club continue to flourish as they move on to the next chapter in their life.

• The business is being sold turn-key. Overall, with a residential home on the property, a separate shed/garage, the supper club including 2 bars and a banquet hall, and ample space for gatherings - this is a once in a lifetime find and opportunity.

 Owner occupied – live on site right next to where you work or rent out to management! Opportunity to add cabins or an Airbnb!

• It's time for YOU