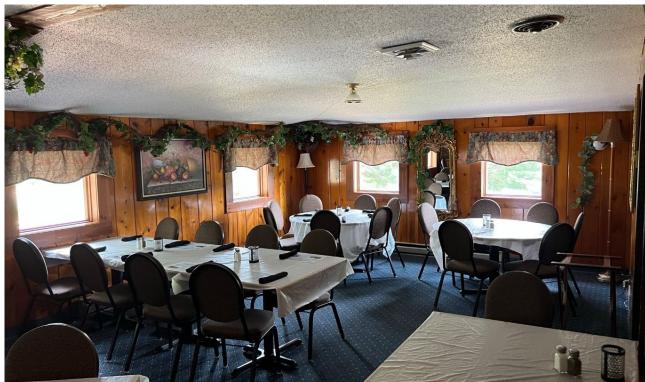

### **SLABY & ASSOCIATES**

#### Castle Hill Supper Club

Merrillan, WI



- Located right between Jackson County and Clark County- population is roughly 55,000 between the two counties.
- Larger cities near by include Black River Falls, Eau Claire, Marshfield, Wisconsin Rapids, and Chippewa Falls.
- ATV/UTV and snowmobile routes leading to Supper Club
- Campsites and cabins throughout the area



## General Information

- 6,000 sq ft
- Asking price: \$1,450,000.00
- Business is being sold turn-key
- 16 acres of land with a residential unit on site.
- Includes a separate shed/garage
- Has attached banquet hall with bar
- Investment Opportunities
- Inventory sold in separate transaction

Residential Unit: 3 bed 2 bath 2 car garage













#### Dining & Bar







#### Banquet Hall & Bar

Can fit up to 300 guests!







#### Kitchen



 Castle Hill Supper Club has been a long time favorite for Jackson County and the surrounding communities since 1976. Known for their Friday grand seafood buffet, Saturday prime rib, and "Famous" brandy old fashions, they want to see the supper club continue to flourish as they move on to the next chapter in their life.

• The business is being sold turn-key. Overall, with a residential home on the property, a separate shed/garage, the supper club including 2 bars and a banquet hall, and ample space for gatherings - this is a once in a lifetime find and opportunity.

 Owner occupied – live on site right next to where you work or rent out to management! Opportunity to add cabins or an Airbnb!

• It's time for YO