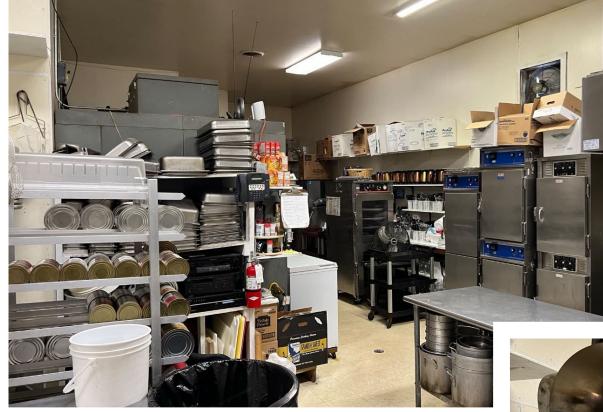

#### Kitchen

 Castle Hill Supper Club has been a long time favorite for Jackson County and the surrounding communities since 1976. Known for their Friday grand seafood buffet, Saturday prime rib, and "Famous" brandy old fashions, they want to see the supper club continue to flourish as they move on to the next chapter in their life.