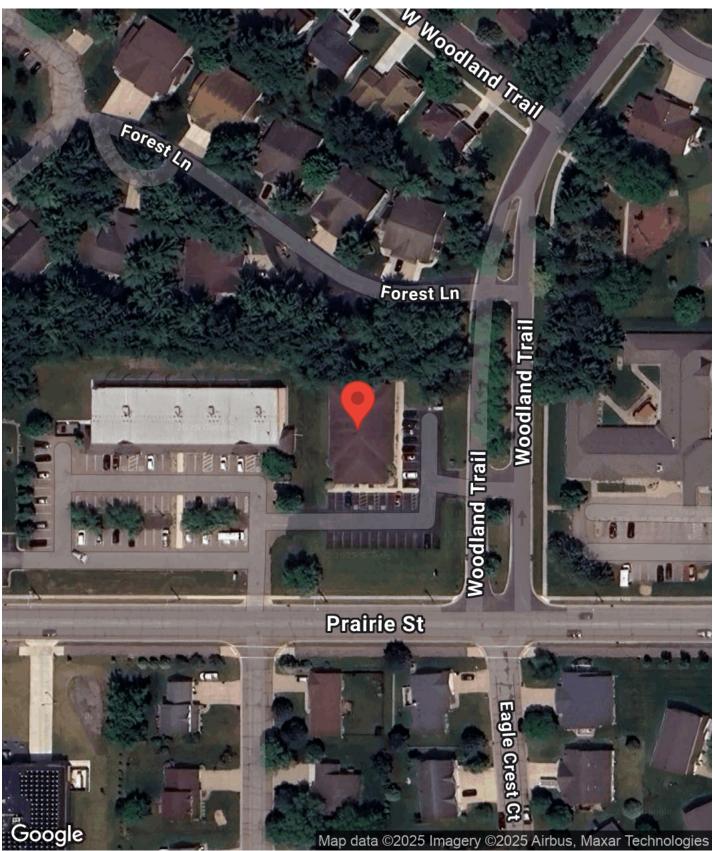

### **AERIAL MAP 1110 PRAIRIE STREET**

KW COMMERCIAL - GLOBAL 1221 South MoPac Expressway Austin, TX 78746

Map data ©2025 Imagery ©2025 Airbus, Maxar Technologies

**GREG WAGNER** Broker 0: (262) 424-6586 gregwagner@kwcommercial.com