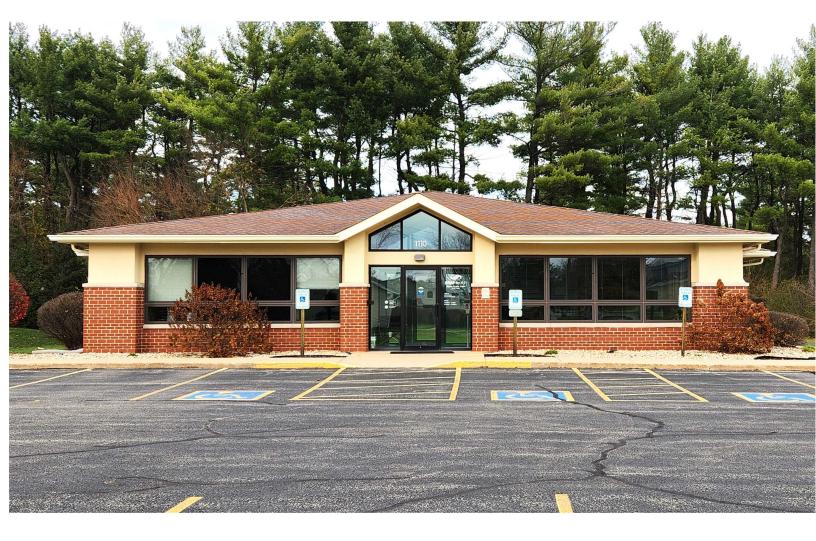

#### PROPERTY OVERVIEW

1110 Prairie street is a stand alone Medical Office Building located in Prairie du Sac Wisconsin. The building is exceptionally maintained meeting the standard of it's long time tenant SSM Health. SSM Health Davis Duehr Dean Eye Care has occupied the building under the current ownership since 2002, most recently on a ten year NNN lease renewal which started in November 2017. There are just under three years remaining on the renewal and the tenant has a five year renewal option.

### **PROPERTY PHOTOS**

### 1110 PRAIRIE STREET

KW COMMERCIAL - GLOBAL 1221 South MoPac Expressway Austin, TX 78746

GREG WAGNER Broker O: (262) 424-6586 gregwagner@kwcommercial.com FLOOR PLAN 1110 PRAIRIE STREET