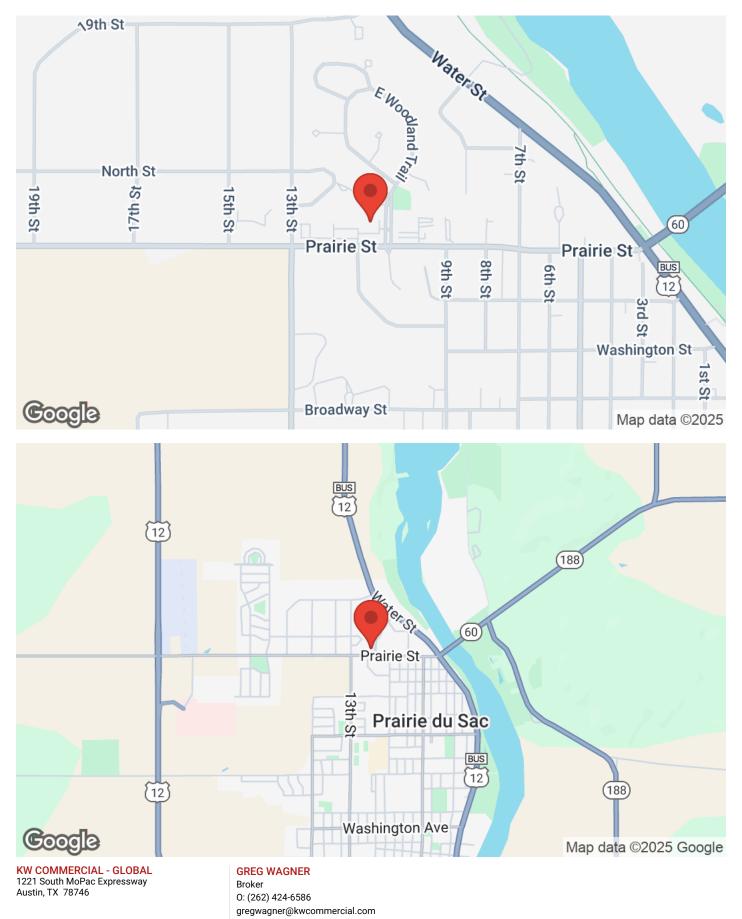

ith a network of clinics throughout southern Wisconsin, SSM Health Davis Duehr Dean Eye Care is dedicated to delivering high-quality, personalized eye care to the communities they serve.

KW COMMERCIAL - GLOBAL 1221 South MoPac Expressway Austin, TX 78746 GREG WAGNER Broker O: (262) 424-6586 gregwagner@kwcommercial.com

### **PROPERTY PHOTOS**

### 1110 PRAIRIE STREET





KW COMMERCIAL - GLOBAL 1221 South MoPac Expressway Austin, TX 78746

GREG WAGNER Broker O: (262) 424-6586 gregwagner@kwcommercial.com FLOOR PLAN 1110 PRAIRIE STREET



#### Exhibit A

#### Floor Plan of Premises



KW COMMERCIAL - GLOBAL 1221 South MoPac Expressway Austin, TX 78746

#### **GREG WAGNER**

Broker Page 13 of 21 0: (262) 424-6586 gregwagner@kwcommercial.com

AKENROV

## LOCATION MAPS

1110 PRAIRIE STREET





# **REGIONAL MAP**

1110 PRAIRIE STREET





### **AERIAL MAP 1110 PRAIRIE STREET**





KW COMMERCIAL - GLOBAL 1221 South MoPac Expressway Austin, TX 78746

Map data ©2025 Imagery ©2025 Airbus, Maxar Technologies

**GREG WAGNER** Broker 0: (262) 424-6586 gregwagner@kwcommercial.com