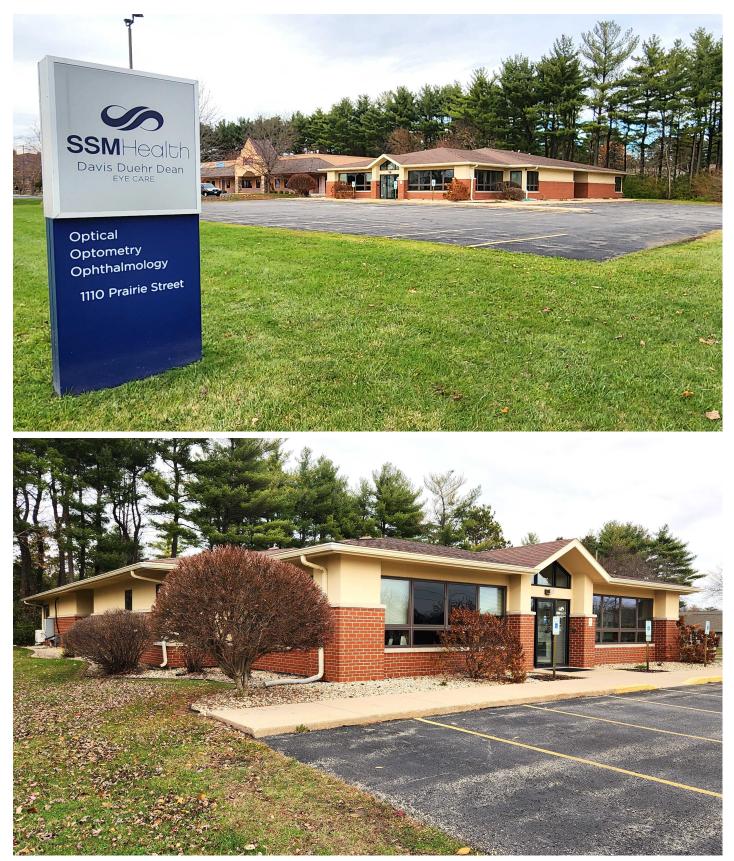

### **Fully Leased to SSM Health**

This is an opportunity to acquire a stable, income-generating medical office building in Prairie du Sac, WI. This highly visible property is home to SSM health Davis Duehr Dean Eye Care, a well-established regional eye care provider.

### **PROPERTY PHOTOS**

### 1110 PRAIRIE STREET

KW COMMERCIAL - GLOBAL 1221 South MoPac Expressway Austin, TX 78746

GREG WAGNER Broker O: (262) 424-6586 gregwagner@kwcommercial.com FLOOR PLAN 1110 PRAIRIE STREET