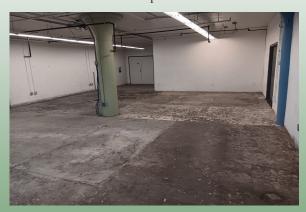

# Suite 205

\$11.22 per Sq Ft

Available 3/15/25

#### Suite Information:

- ♦ 1,455 Square Feet
- ♦ "Double" sized space with 2 sets of windows
- ♦ One handwashing sink
- ♦ Storage rooms
- $\Diamond$  Rent = \$1,360 per month