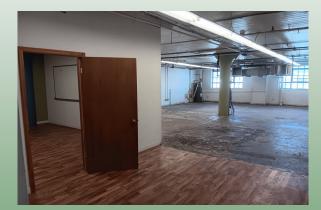

# Suite 205

\$11.22 per Sq Ft

Available 3/15/25

#### Suite Information:

- ♦ 1,455 Square Feet
- ♦ "Double" sized space with 2 sets of windows
- ♦ One handwashing sink
- ♦ Storage rooms
- $\Diamond$  Rent = \$1,360 per month