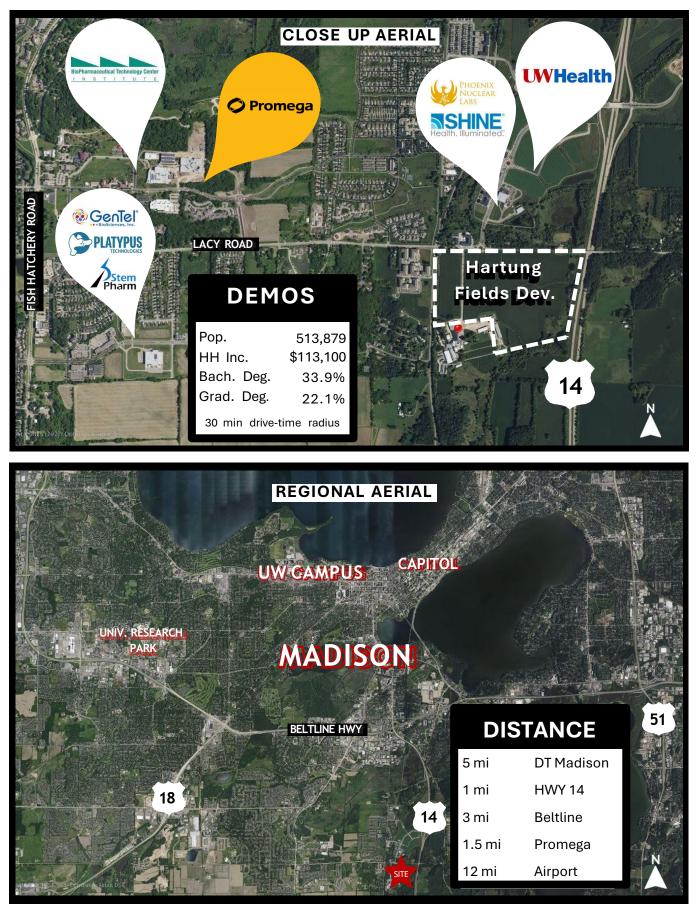

## MARKET HIGHLIGHTS

- UNIV. OF WISCONSIN MADISON
- VIBRANT BIOTECH CLUSTER WI
- TECH HUB DESIGNATION
- STRONG LABOR MARKET
- BUSINESS FRIENDLY COMMUNITY