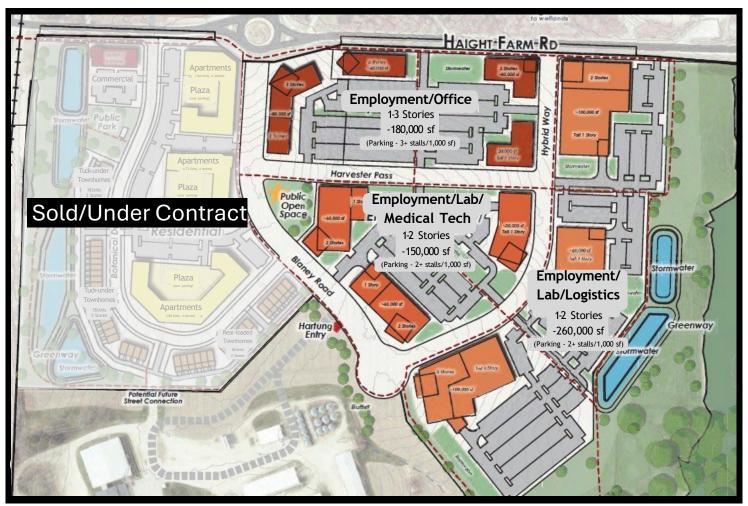

## **Hartung Fields**

41 Developable Acres for Commercial/Biotech/Industrial

2622 Blaney Rd, Fitchburg, WI

**BUILD-TO-SUIT, LEASE, GROUND LEASE, & PURCHASE OPTIONS AVAILABLE** 

## **DEVELOPMENT HIGHLIGHTS**

- BUILDINGS FROM 30,000-260,000 SF
- SITES AVAILABLE FROM 10-41 ACRES
- VISIBILITY OFF HIGHWAY 14
- 500 APARTMENT UNITS COMMITTED
- EASILY ACCESSIBLE UTILITY HOOKUPS