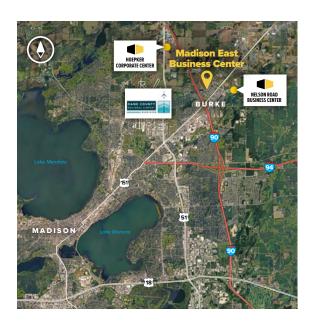

## **About the Property**

Madison East Business Center is located within American Center Business Park at the intersection of Interstate 90/94/39 and U.S. 151. The Dane County business community includes more than 111,000 square feet of office space in a campusstyle setting. Interstate 90/94/39 connects the business center to the rest of the Madison Metro area, including Chicago, Milwaukee, and Minneapolis/St. Paul, while U.S. 151 links Madison to Wisconsin's thriving Fox River Valley.