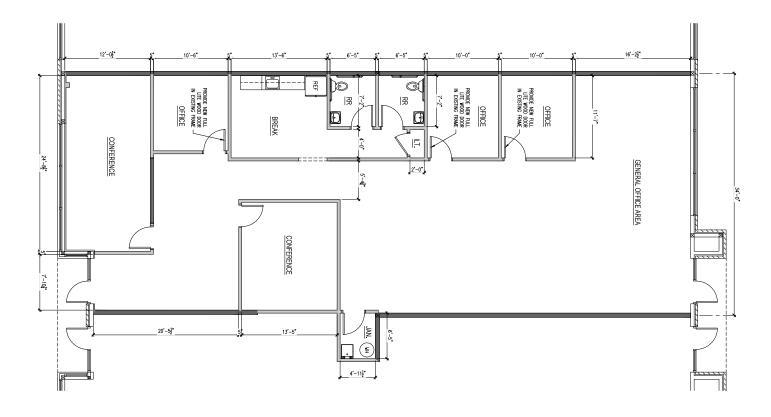

# **Total SF Available:** 3,125 SF

Private offices (3), large and small conference room, and a large storage area

## CLICK TO VIEW VIRTUAL TOUR

**Note:** This space plan is subject to existing field conditions. This drawing is proprietary and the exclusive property of St. John Properties, Inc. Any duplications, distribution, or other unauthorized use is strictly prohibited.