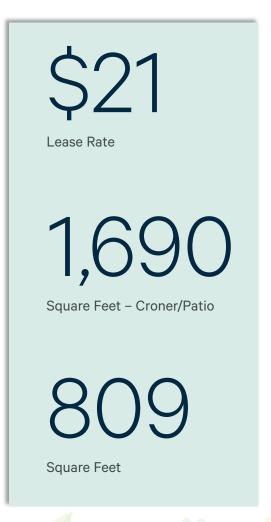

# The Shops at Bloom

Coming Soon | Corner Location with Patio

4601 & 4605 Monona Drive | Monona WI (Madison MSA) | www.cbre.com/

**Under Construction** 

- + Two spaces available (1,690 & 809 SF) May be combined
- + New mixed-use development anchored by full-serviceBMO Bank branch

## Space Highlights

Two spaces available for lease, (may be combined. )

Patio area and convenient parking.

| Rent & Operating Details |                    |  |
|--------------------------|--------------------|--|
| Rental Rate              | \$21.00            |  |
| NNN/CAM                  | \$6.00 est         |  |
| Electrical               | Metered Separately |  |
| Sewer/Water              | Included in CAM    |  |
| Gas/Heat                 | Included in CAM    |  |