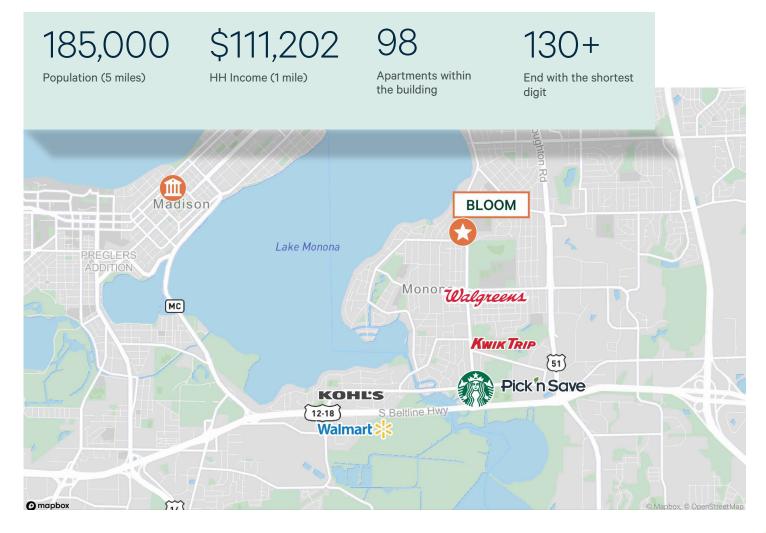

#### Highlights

- + Affluent demographics with Household Income over \$111,000.
- + Less than 5 miles/10-minute drive to downtown Madison/State Capital
- + BMO Bank anchors the other corner of the building
- + 98 market-rate residential apartment homes with high-end finishes
- + The City of Monona is a suburb within the Madison metro are. It borders Lake Monona to the west and Madison to the north, east, and south. Monona seamlessly links Madison via Monona Drive, which begins at US Highway 18 to the south
- + The population of Monona grew 14%+ in the last decade.

|               | 1 Mile    | 3 Miles   | 5 Miles  |
|---------------|-----------|-----------|----------|
| Population    | 8,226     | 75,869    | 185,000  |
| Avg HH Income | \$111,202 | \$104,469 | \$96,653 |