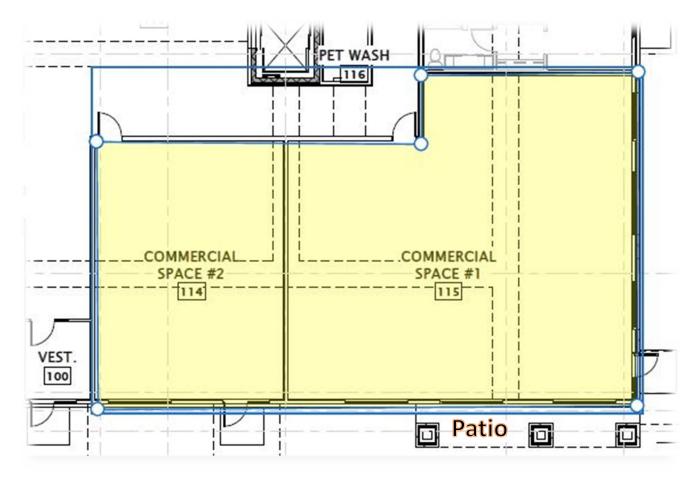

## Space Highlights

Two spaces available for lease, (may be combined. )

Patio area and convenient parking.

| Rent & Operating Details |                    |  |
|--------------------------|--------------------|--|
| Rental Rate              | \$21.00            |  |
| NNN/CAM                  | \$6.00 est         |  |
| Electrical               | Metered Separately |  |
| Sewer/Water              | Included in CAM    |  |
| Gas/Heat                 | Included in CAM    |  |

#### Highlights:

Only two spaces available.

Both space can be combined for a total of 2,499 sq ft

Large patio for customers