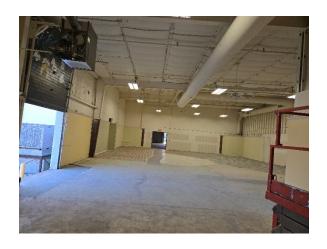

#### **Property Highlights**

- Available Space: 6,813 Perfect for Showroom, Retail Space with extra mezzanine space.
- Lease Price: \$15/PSF plus NNN \$5/PSF
- Loading Dock Available
- 20 Ft Ceilings
- Ample Parking 185 Parking Spaces
- · Property Full Sprinkled
- · High Visibility from the Beltline and Mineral Point Road
- · Building and Monument Signage Available
- Area Retailers: Target, Walgreens, Menards, Platos Closet, Pick n' Save, and West Towne Mall