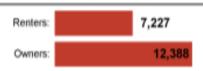

|  |
| 5-Mile | \$2,167,039,693.38         |  |

#### **Education**

|                  | 1-Mile | 3-mile | 5-mile |
|------------------|--------|--------|--------|
| Pop > 25         | 1,663  | 13,098 | 40,844 |
| High School Grad | 142    | 1,195  | 5,169  |
| Some College     | 327    | 2,101  | 7,305  |
| Associates       | 115    | 831    | 3,089  |
| Bachelors        | 559    | 4,479  | 12,814 |
| Masters          | 254    | 2,214  | 6,010  |
| Prof. Degree     | 112    | 1,027  | 2,286  |
| Doctorate        | 111    | 581    | 1,322  |



### Location Facts & Demographics

Demographics are determined by a 10 minute drive from 7940-7968 Tree Ln, Madison, WI 53717

CITY, STATE

Madison, WI

**POPULATION** 

44,710

AVG. HHSIZE

2.36

MEDIAN HHINCOME

\$74,813

HOME OWNERSHIP



#### EMPLOYMENT



**54.91** %

1.23 %

#### EDUCATION

High School Grad: 12.66 %

Some College: 17.83 %

Associates: 7.20 %

Bachelors: 62.06 %



#### RACE & ETHNICITY

| 82.65 % | White:             |
|---------|--------------------|
| 8.65 %  | Asian:             |
| 0.00 %  | Native American:   |
| 0.00 %  | Pacific Islanders: |
| 2.63 %  | African-American:  |
| 3.25 %  | Hispanic:          |
| 2.82 %  | Two or More Races: |

### **catylist** Research



#### **HHSPENDING**