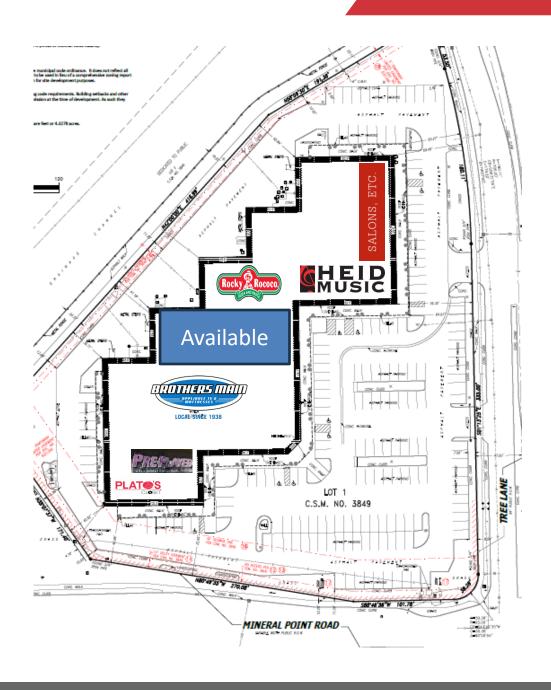

#### **Property Highlights**

- Available Space: 6,813 Perfect for Showroom, Retail Space with extra mezzanine space.
- Lease Price: \$15/PSF plus NNN \$5/PSF
- Loading Dock Available
- 20 Ft Ceilings
- Ample Parking 185 Parking Spaces
- · Property Full Sprinkled
- · High Visibility from the Beltline and Mineral Point Road
- · Building and Monument Signage Available
- Area Retailers: Target, Walgreens, Menards, Platos Closet, Pick n' Save, and West Towne Mall