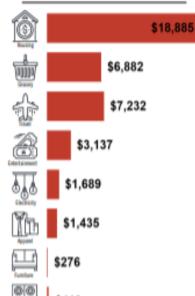

| 1,027  | 2,286  |
| Doctorate        | 111    | 581    | 1,322  |



### Location Facts & Demographics

Demographics are determined by a 10 minute drive from 7940-7968 Tree Ln, Madison, WI 53717

CITY, STATE

Madison, WI

**POPULATION** 

44,710

AVG. HHSIZE

2.36

MEDIAN HHINCOME

\$74,813

HOME OWNERSHIP



#### EMPLOYMENT



**54.91** %

1.23 %

#### EDUCATION

High School Grad: 12.66 %

Some College: 17.83 %

Associates: 7.20 %

Bachelors: 62.06 %



#### RACE & ETHNICITY

| 82.65 % | White:             |
|---------|--------------------|
| 8.65 %  | Asian:             |
| 0.00 %  | Native American:   |
| 0.00 %  | Pacific Islanders: |
| 2.63 %  | African-American:  |
| 3.25 %  | Hispanic:          |
| 2.82 %  | Two or More Races: |

### **catylist** Research



#### **HHSPENDING**