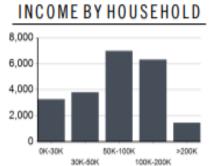

#### **Dan Holvick**

owner/ Managing Broker

608-220-7740 • dan.holvick@naimadison.com

| Radius | Median Household Income    |  |
|--------|----------------------------|--|
| 1-Mile | \$73,611.00                |  |
| 3-Mile | \$76,729.82                |  |
| 5-Mile | \$73,828.71                |  |
| Radius | Average Household Income   |  |
| 1-Mile | \$92,741.00                |  |
| 3-Mile | \$92,933.82                |  |
| 5-Mile | \$85,861.49                |  |
| Radius | Aggregate Household Income |  |
| 1-Mile | \$109,271,096.88           |  |
| 3-Mile | \$797,473,141.20           |  |
| 5-Mile | \$2,167,039,693.38         |  |