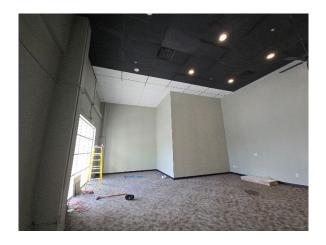

#### **Property Highlights**

- Available Space: 6,813 Perfect for Showroom, Retail Space with extra mezzanine space.
- Lease Price: \$15/PSF plus NNN \$5/PSF
- Loading Dock Available
- 20 Ft Ceilings
- Ample Parking 185 Parking Spaces
- · Property Full Sprinkled
- · High Visibility from the Beltline and Mineral Point Road
- · Building and Monument Signage Available
- Area Retailers: Target, Walgreens, Menards, Platos Closet, Pick n' Save, and West Towne Mall