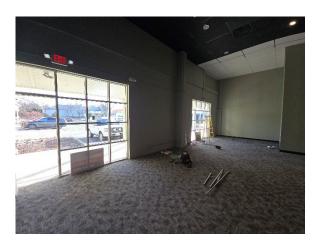

#### **Property Highlights**

- Available Space: 6,813 Perfect for Showroom, Retail Space with extra mezzanine space.
- Lease Price: \$15/PSF plus NNN \$5/PSF
- Loading Dock Available
- 20 Ft Ceilings
- Ample Parking 185 Parking Spaces
- · Property Full Sprinkled
- · High Visibility from the Beltline and Mineral Point Road
- · Building and Monument Signage Available
- Area Retailers: Target, Walgreens, Menards, Platos Closet, Pick n' Save, and West Towne Mall