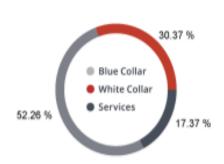

le | \$2,167,039,693.38         |  |

#### **Education**

|                  | 1-Mile | 3-mile | 5-mile |
|------------------|--------|--------|--------|
| Pop > 25         | 1,663  | 13,098 | 40,844 |
| High School Grad | 142    | 1,195  | 5,169  |
| Some College     | 327    | 2,101  | 7,305  |
| Associates       | 115    | 831    | 3,089  |
| Bachelors        | 559    | 4,479  | 12,814 |
| Masters          | 254    | 2,214  | 6,010  |
| Prof. Degree     | 112    | 1,027  | 2,286  |
| Doctorate        | 111    | 581    | 1,322  |



### Location Facts & Demographics

Demographics are determined by a 10 minute drive from 7940-7968 Tree Ln, Madison, WI 53717

CITY, STATE

Madison, WI

**POPULATION** 

44,710

AVG. HHSIZE

2.36

MEDIAN HHINCOME

\$74,813

HOME OWNERSHIP



#### EMPLOYMENT



**54.91** %

1.23 %

#### EDUCATION

High School Grad: 12.66 %

Some College: 17.83 %

Associates: 7.20 %

Bachelors: 62.06 %



#### RACE & ETHNICITY

| 82.65 % | White:             |
|---------|--------------------|
| 8.65 %  | Asian:             |
| 0.00 %  | Native American:   |
| 0.00 %  | Pacific Islanders: |
| 2.63 %  | African-American:  |
| 3.25 %  | Hispanic:          |
| 2.82 %  | Two or More Races: |

### **catylist** Research



#### **HHSPENDING**