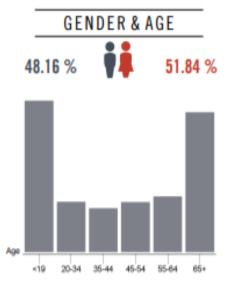

### Location Facts & Demographics

Demographics are determined by a 10 minute drive from 7940-7968 Tree Ln, Madison, WI 53717

CITY, STATE

Madison, WI

**POPULATION** 

44,710

AVG. HHSIZE

2.36