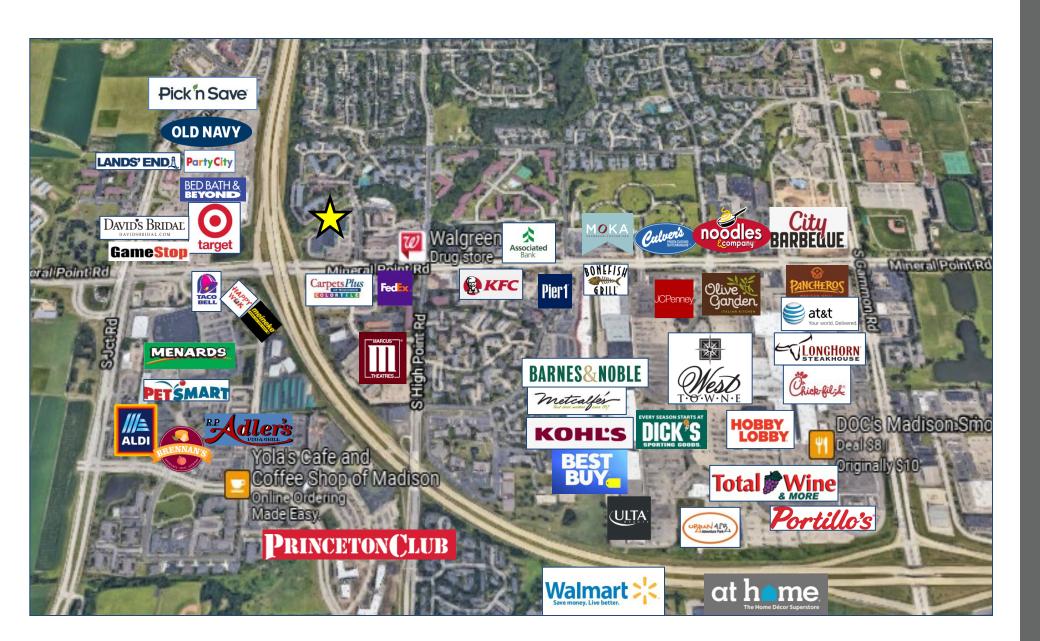

#### **Property Highlights**

- Available Space: 6,813 Perfect for Showroom, Retail Space with extra mezzanine space.
- Lease Price: \$15/PSF plus NNN \$5/PSF
- Loading Dock Available
- 20 Ft Ceilings
- Ample Parking 185 Parking Spaces
- · Property Full Sprinkled
- · High Visibility from the Beltline and Mineral Point Road
- · Building and Monument Signage Available
- Area Retailers: Target, Walgreens, Menards, Platos Closet, Pick n' Save, and West Towne Mall