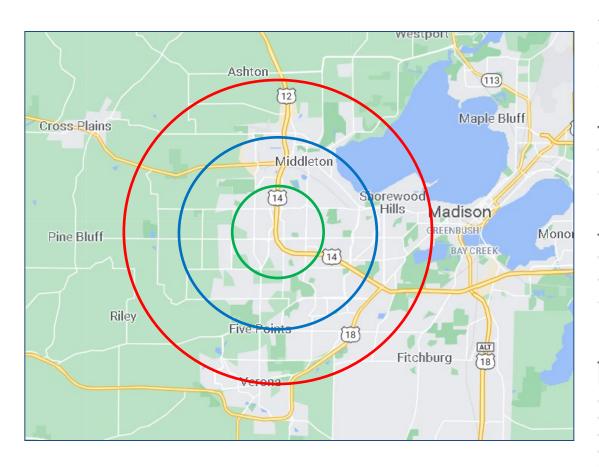

### Location Facts & Demographics

Demographics are determined by a 10 minute drive from 7940-7968 Tree Ln, Madison, WI 53717

CITY, STATE

Madison, WI

**POPULATION** 

44,710

AVG. HHSIZE

2.36