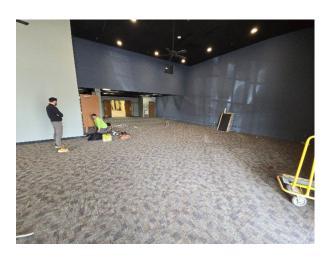

#### **Property Highlights**

- Available Space: 6,813 Perfect for Showroom, Retail Space with extra mezzanine space.
- Lease Price: \$15/PSF plus NNN \$5/PSF
- Loading Dock Available
- 20 Ft Ceilings
- Ample Parking 185 Parking Spaces
- · Property Full Sprinkled
- · High Visibility from the Beltline and Mineral Point Road
- · Building and Monument Signage Available
- Area Retailers: Target, Walgreens, Menards, Platos Closet, Pick n' Save, and West Towne Mall