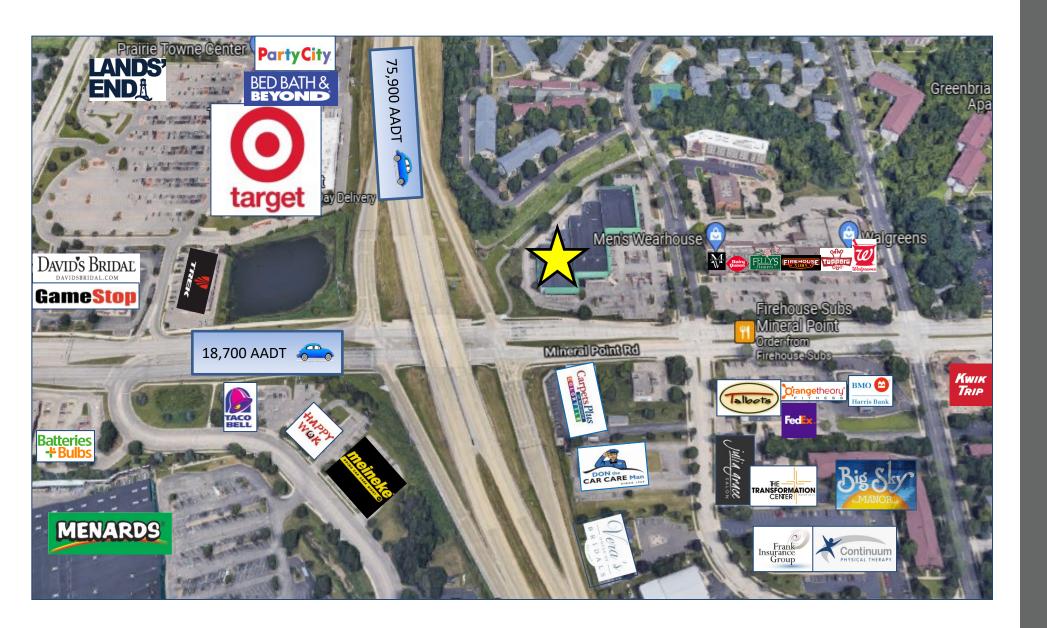

#### **Property Highlights**

- Available Space: 6,813 Perfect for Showroom, Retail Space with extra mezzanine space.
- Lease Price: \$15/PSF plus NNN \$5/PSF
- Loading Dock Available
- 20 Ft Ceilings
- Ample Parking 185 Parking Spaces
- · Property Full Sprinkled
- · High Visibility from the Beltline and Mineral Point Road
- · Building and Monument Signage Available
- Area Retailers: Target, Walgreens, Menards, Platos Closet, Pick n' Save, and West Towne Mall