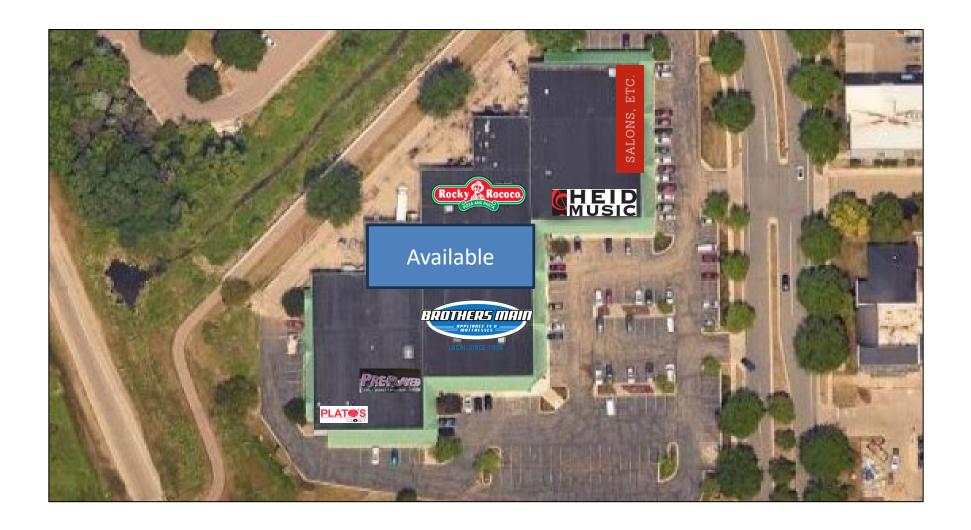

### FOR LEASE Oakbridge Retail Center

Retail, Showroom Space

7956 Tree Lane, Madison, WI 53717

#### **Property Highlights**

- Available Space: 6,813 Perfect for Showroom, Retail Space with extra mezzanine space.
- Lease Price: \$15/PSF plus NNN \$5/PSF
- Loading Dock Available
- 20 Ft Ceilings
- Ample Parking 185 Parking Spaces
- · Property Full Sprinkled
- · High Visibility from the Beltline and Mineral Point Road
- · Building and Monument Signage Available
- Area Retailers: Target, Walgreens, Menards, Platos Closet, Pick n' Save, and West Towne Mall