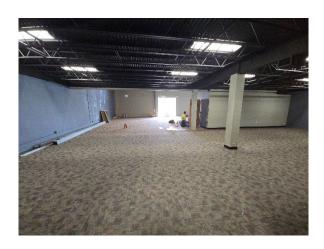

#### **Property Highlights**

- Available Space: 6,813 Perfect for Showroom, Retail Space with extra mezzanine space.
- Lease Price: \$15/PSF plus NNN \$5/PSF
- Loading Dock Available
- 20 Ft Ceilings
- Ample Parking 185 Parking Spaces
- · Property Full Sprinkled
- · High Visibility from the Beltline and Mineral Point Road
- · Building and Monument Signage Available
- Area Retailers: Target, Walgreens, Menards, Platos Closet, Pick n' Save, and West Towne Mall