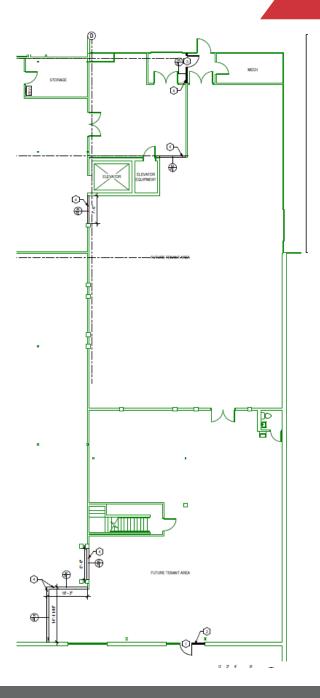

#### **Property Highlights**

- Available Space: 6,813 Perfect for Showroom, Retail Space with extra mezzanine space.
- Lease Price: \$15/PSF plus NNN \$5/PSF
- Loading Dock Available
- 20 Ft Ceilings
- Ample Parking 185 Parking Spaces
- · Property Full Sprinkled
- · High Visibility from the Beltline and Mineral Point Road
- · Building and Monument Signage Available
- Area Retailers: Target, Walgreens, Menards, Platos Closet, Pick n' Save, and West Towne Mall