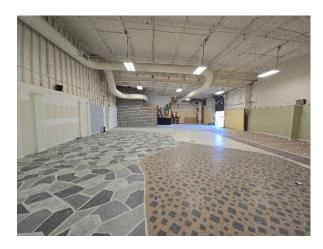

#### **Property Highlights**

- Available Space: 6,813 Perfect for Showroom, Retail Space with extra mezzanine space.
- Lease Price: \$15/PSF plus NNN \$5/PSF
- Loading Dock Available
- 20 Ft Ceilings
- Ample Parking 185 Parking Spaces
- · Property Full Sprinkled
- · High Visibility from the Beltline and Mineral Point Road
- · Building and Monument Signage Available
- Area Retailers: Target, Walgreens, Menards, Platos Closet, Pick n' Save, and West Towne Mall