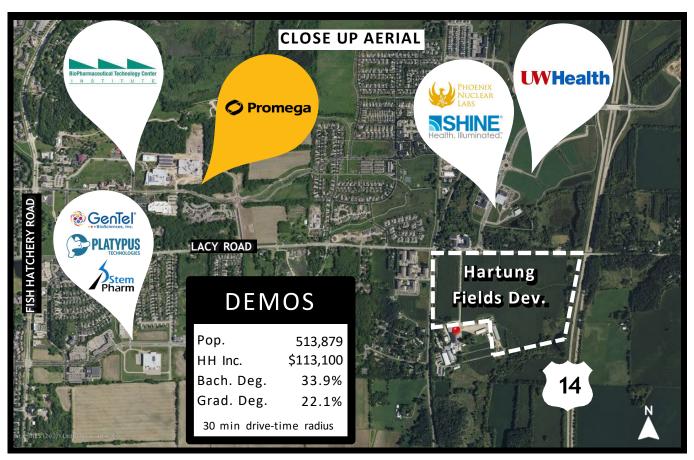

#### MARKET HIGHLIGHTS

- UNIV. OF WISCONSIN MADISON
- VIBRANT BIOTECH CLUSTER
- WI TECH HUB DESIGNATION
- STRONG LABOR MARKET
- BUSINESS FRIENDLY COMMUNITY