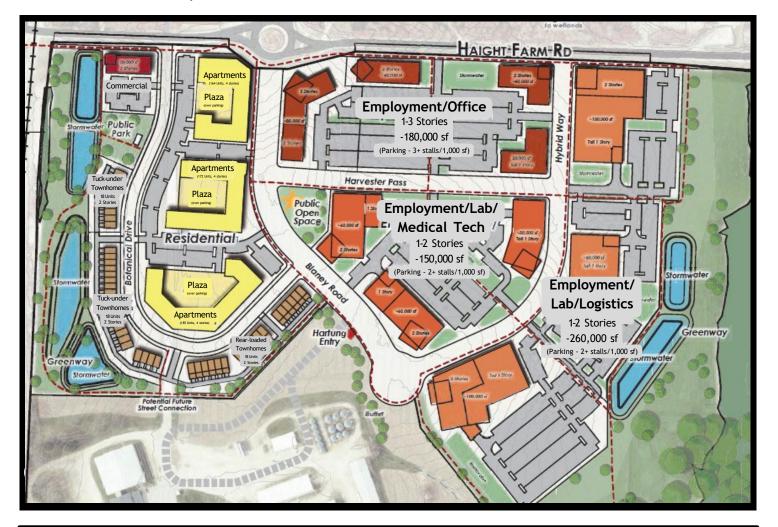

### **DEVELOPMENT HIGHLIGHTS**

- BUILDINGS FROM 30,000-260,000 SF
- SITES AVAILABLE FROM 2.5-40 ACRES
- VISIBILITY OFF HIGHWAY 14
- 500 APARTMENT UNITS COMMITTED
- READY FOR FALL '24 CONSTRUCTION