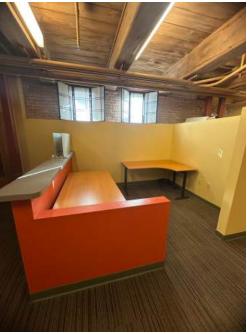

#### Office Space Available Now:

Unique downtown office space at 701 East Washington Avenue - near Breese Stevens Field, The Sylvie & Festival Foods. Lunch & dinner options right in building.

- Inviting Open Areas & Offices
- Ample Shelving and Storage
- High Ceilings
- Attractive Finishes

#### **MOVE-IN READY OFFICE SPACE!**

Suite LL2, LL3 & LL4 offer spaces of Approx. 135 SF - up to a total of 1,484 Usable Sq. Ft. of Office Space.

Sublease from now through 7/31/2025 or lease for a longer term.

Parking Available for \$60/month/stall!

Some Office Furniture Available.

Spaces available on Lower Level - LL2, LL3, & LL4

Sublease of Approx. 135 Usable Sq. Ft. to 1, 484 USF for all 3 spaces!

Suite LL4 Approx. 135 USF \$350/Month Negotiable