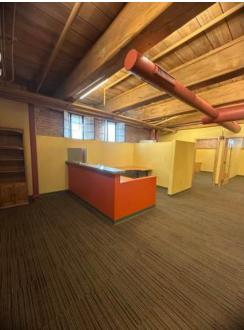

#### Office Space Available Now:

Unique downtown office space at 701 East Washington Avenue - near Breese Stevens Field, The Sylvie & Festival Foods. Lunch & dinner options right in building.

- Inviting Open Areas & Offices
- Ample Shelving and Storage
- High Ceilings
- Attractive Finishes

#### **MOVE-IN READY OFFICE SPACE!**

Suite LL2, LL3 & LL4 offer spaces of Approx. 135 SF - up to a total of 1,484 Usable Sq. Ft. of Office Space.

Sublease from now through 7/31/2025 or lease for a longer term.

Parking Available for \$60/month/stall!

Some Office Furniture Available.

Spaces available on Lower Level - LL2, LL3, & LL4

Sublease of Approx. 135 Usable Sq. Ft. to 1, 484 USF for all 3 spaces!

Suite LL4 Approx. 135 USF \$350/Month Negotiable