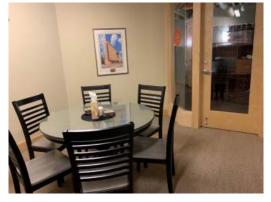

#### Office Space Available Now:

Unique downtown office space at 701 East Washington Avenue - near Breese Stevens Field, The Sylvie & Festival Foods. Lunch & dinner options right in building.

- Inviting Open Areas & Offices
- Ample Shelving and Storage
- High Ceilings
- Attractive Finishes

Parking Available for \$60/month/stall!

Some Office Furniture Available.

Spaces available on Lower Level - LL2, LL3, & LL4

Sublease of Approx. 135 Usable Sq. Ft. to 1, 484 USF for all 3 spaces!

Suite LL4 Approx. 135 USF \$350/Month Negotiable