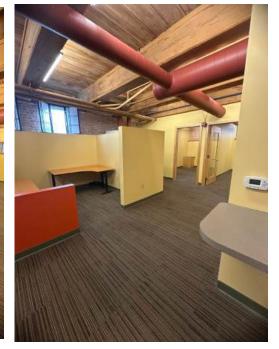

#### Office Space Available Now:

Unique downtown office space at 701 East Washington Avenue - near Breese Stevens Field, The Sylvie & Festival Foods. Lunch & dinner options right in building.

- Inviting Open Areas & Offices
- Ample Shelving and Storage
- High Ceilings
- Attractive Finishes

#### **MOVE-IN READY OFFICE SPACE!**

Suite LL2, LL3 & LL4 offer spaces of Approx. 135 SF - up to a total of 1,484 Usable Sq. Ft. of Office Space.

Sublease from now through 7/31/2025 or lease for a longer term.

Parking Available for \$60/month/stall!

Some Office Furniture Available.

Spaces available on Lower Level - LL2, LL3, & LL4

Sublease of Approx. 135 Usable Sq. Ft. to 1, 484 USF for all 3 spaces!

Suite LL4 Approx. 135 USF \$350/Month Negotiable