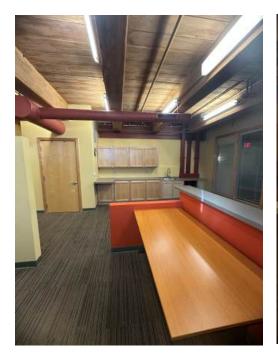

#### Office Space Available Now:

Unique downtown office space at 701 East Washington Avenue - near Breese Stevens Field, The Sylvie & Festival Foods. Lunch & dinner options right in building.

- Inviting Open Areas & Offices
- Ample Shelving and Storage
- High Ceilings
- Attractive Finishes

#### **MOVE-IN READY OFFICE SPACE!**

Suite LL2, LL3 & LL4 offer spaces of Approx. 135 SF - up to a total of 1,484 Usable Sq. Ft. of Office Space.

Sublease from now through 7/31/2025 or lease for a longer term.

Parking Available for \$60/month/stall!

Some Office Furniture Available.

Spaces available on Lower Level - LL2, LL3, & LL4

Sublease of Approx. 135 Usable Sq. Ft. to 1, 484 USF for all 3 spaces!

Suite LL4 Approx. 135 USF \$350/Month Negotiable