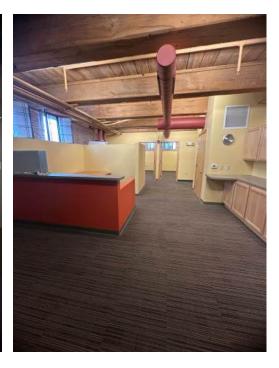

#### Office Space Available Now:

Unique downtown office space at 701 East Washington Avenue - near Breese Stevens Field, The Sylvie & Festival Foods. Lunch & dinner options right in building.

- Inviting Open Areas & Offices
- Ample Shelving and Storage
- High Ceilings
- Attractive Finishes

#### **MOVE-IN READY OFFICE SPACE!**

Suite LL2, LL3 & LL4 offer spaces of Approx. 135 SF - up to a total of 1,484 Usable Sq. Ft. of Office Space.

Sublease from now through 7/31/2025 or lease for a longer term.