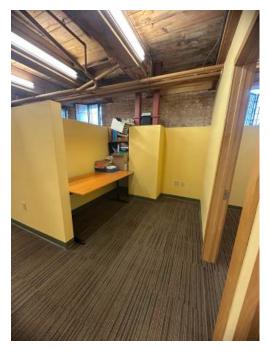

#### **MOVE-IN READY OFFICE SPACE!**

Suite LL2, LL3 & LL4 offer spaces of Approx. 135 SF - up to a total of 1,484 Usable Sq. Ft. of Office Space.

Sublease from now through 7/31/2025 or lease for a longer term.

Parking Available for \$60/month/stall!

Some Office Furniture Available.

Spaces available on Lower Level - LL2, LL3, & LL4

Sublease of Approx. 135 Usable Sq. Ft. to 1, 484 USF for all 3 spaces!

Suite LL4 Approx. 135 USF \$350/Month Negotiable

Suite LL3 Approx. 554 U able S uare Feet for \$1,000/month

Suite LL2 - Approx. 795 Usable Square Feet for \$1,300/month

Suite LL2 - Approx. 795 Usable Square Feet for \$1,300/month