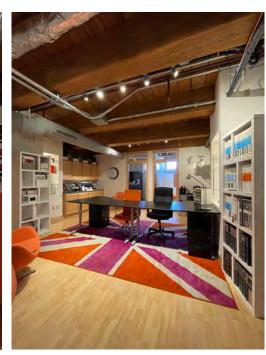

#### Office Space Available Now:

Unique downtown office space at 701 East Washington Avenue - near Breese Stevens Field, The Sylvie & Festival Foods. Lunch & dinner options right in building.

- Inviting Open Areas & Offices
- Ample Shelving and Storage
- High Ceilings
- Attractive Finishes

#### **MOVE-IN READY OFFICE SPACE!**

Suite LL2, LL3 & LL4 offer spaces of Approx. 135 SF - up to a total of 1,484 Usable Sq. Ft. of Office Space.

Sublease from now through 7/31/2025 or lease for a longer term.

Parking Available for \$60/month/stall!

Some Office Furniture Available.

Spaces available on Lower Level - LL2, LL3, & LL4

Sublease of Approx. 135 Usable Sq. Ft. to 1, 484 USF for all 3 spaces!

Suite LL4 Approx. 135 USF \$350/Month Negotiable