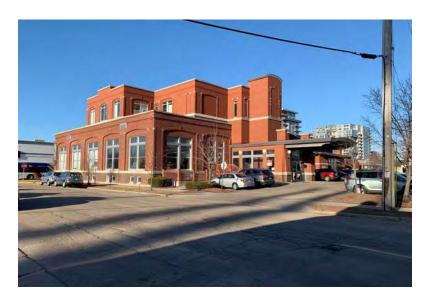

#### Office Space Available Now:

Unique downtown office space at 701 East Washington Avenue - near Breese Stevens Field, The Sylvie & Festival Foods. Lunch & dinner options right in building.

- Inviting Open Areas & Offices
- Ample Shelving and Storage
- High Ceilings
- Attractive Finishes