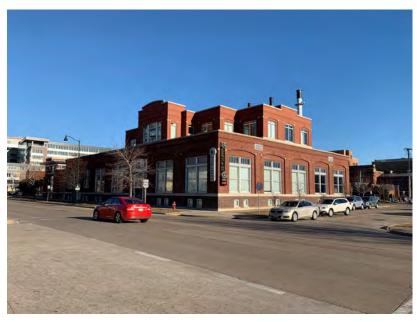

#### Office Space Available Now:

Unique downtown office space at 701 East Washington Avenue - near Breese Stevens Field, The Sylvie & Festival Foods. Lunch & dinner options right in building.

- Inviting Open Areas & Offices
- Ample Shelving and Storage
- High Ceilings
- Attractive Finishes