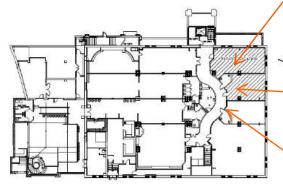

#### **MOVE-IN READY OFFICE SPACE!**

Suite LL2, LL3 & LL4 offer spaces of Approx. 135 SF - up to a total of 1,484 Usable Sq. Ft. of Office Space.

Sublease from now through 7/31/2025 or lease for a longer term.

Parking Available for \$60/month/stall!

Some Office Furniture Available.

Spaces available on Lower Level - LL2, LL3, & LL4

Sublease of Approx. 135 Usable Sq. Ft. to 1, 484 USF for all 3 spaces!

Suite LL4 Approx. 135 USF \$350/Month Negotiable

Suite LL3 Approx. 554 U able S uare Feet for \$1,000/month

Suite LL2 - Approx. 795 Usable Square Feet for \$1,300/month

Suite LL2 - Approx. 795 Usable Square Feet for \$1,300/month