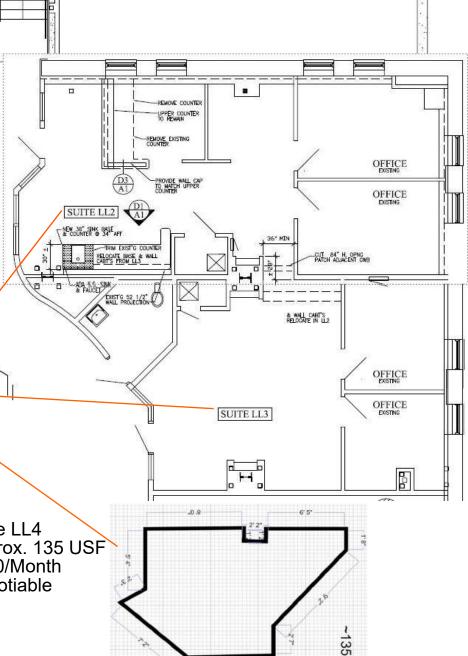

#### **MOVE-IN READY OFFICE SPACE!**

Suite LL2, LL3 & LL4 offer spaces of Approx. 135 SF - up to a total of 1,484 Usable Sq. Ft. of Office Space.

Sublease from now through 7/31/2025 or lease for a longer term.

Parking Available for \$60/month/stall!

Some Office Furniture Available.

Spaces available on Lower Level - LL2, LL3, & LL4

Sublease of Approx. 135 Usable Sq. Ft. to 1, 484 USF for all 3 spaces!

Suite LL4 Approx. 135 USF \$350/Month Negotiable

Suite LL3 Approx. 554 U able S uare Feet for \$1,000/month

Suite LL2 - Approx. 795 Usable Square Feet for \$1,300/month

Suite LL2 - Approx. 795 Usable Square Feet for \$1,300/month