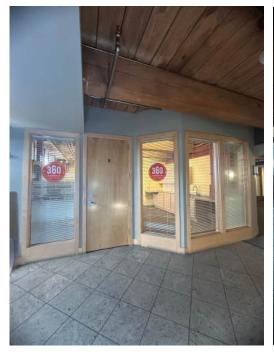

#### **MOVE-IN READY OFFICE SPACE!**

Suite LL2, LL3 & LL4 offer spaces of Approx. 135 SF - up to a total of 1,484 Usable Sq. Ft. of Office Space.

Sublease from now through 7/31/2025 or lease for a longer term.

Parking Available for \$60/month/stall!

Some Office Furniture Available.

Spaces available on Lower Level - LL2, LL3, & LL4

Sublease of Approx. 135 Usable Sq. Ft. to 1, 484 USF for all 3 spaces!

Suite LL4 Approx. 135 USF \$350/Month Negotiable