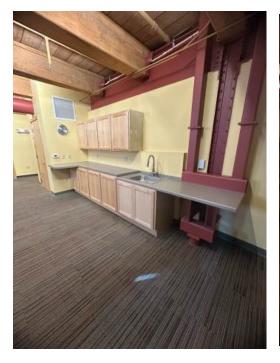

#### Office Space Available Now:

Unique downtown office space at 701 East Washington Avenue - near Breese Stevens Field, The Sylvie & Festival Foods. Lunch & dinner options right in building.

- Inviting Open Areas & Offices
- Ample Shelving and Storage
- High Ceilings
- Attractive Finishes

#### **MOVE-IN READY OFFICE SPACE!**

Suite LL2, LL3 & LL4 offer spaces of Approx. 135 SF - up to a total of 1,484 Usable Sq. Ft. of Office Space.

Sublease from now through 7/31/2025 or lease for a longer term.