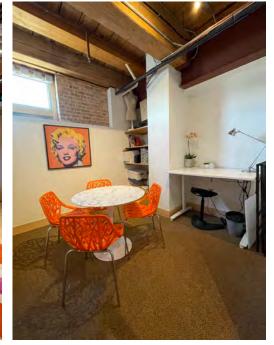

#### **MOVE-IN READY OFFICE SPACE!**

Suite LL2, LL3 & LL4 offer spaces of Approx. 135 SF - up to a total of 1,484 Usable Sq. Ft. of Office Space.

Sublease from now through 7/31/2025 or lease for a longer term.

Parking Available for \$60/month/stall!

Some Office Furniture Available.

Spaces available on Lower Level - LL2, LL3, & LL4

Sublease of Approx. 135 Usable Sq. Ft. to 1, 484 USF for all 3 spaces!

Suite LL4 Approx. 135 USF \$350/Month Negotiable

Suite LL3 Approx. 554 U able S uare Feet for \$1,000/month

Suite LL2 - Approx. 795 Usable Square Feet for \$1,300/month

Suite LL2 - Approx. 795 Usable Square Feet for \$1,300/month