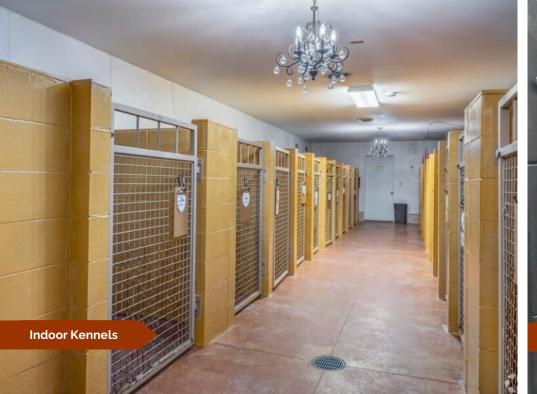

- State of the art veterinary hospital with three exam rooms, surgical and x-ray rooms and a recovery area.
- Pet grooming area with its own separate entrance, allowing the groomers the flexibility to handle their own appointments. The separation from the clinic would allow an owner the ability to lease this space to a third-party groomer.
- Boarding Kennels. There are 41 total kennels at this facility. Dogs are housed in individual kennels, which are indoor or outdoor along with a large outdoor running area.
- Other areas of the clinic include a retail area as part of the large lobby, various private offices, a large employee break area and storage rooms for supplies.

| BUILDING SIZE | 6,700 sf      |
|---------------|---------------|
| PARCEL SIZE   | 6.1 Acres     |
| STARTING BID  | \$175,000     |
| KENNELS       | 41 + OPEN RUN |
| EXAM ROOMS    | 3 EXAM ROOMS  |
| PROP TAXES    | \$14,368      |
| ASSESS VALUE  | \$1,313,700   |
| YEAR BUILT    | 2006          |

6 ACRES OF LAND

SURGERY CENTER

GROOMING WITH SEPERATE ENTRNACE

41 KENNELS