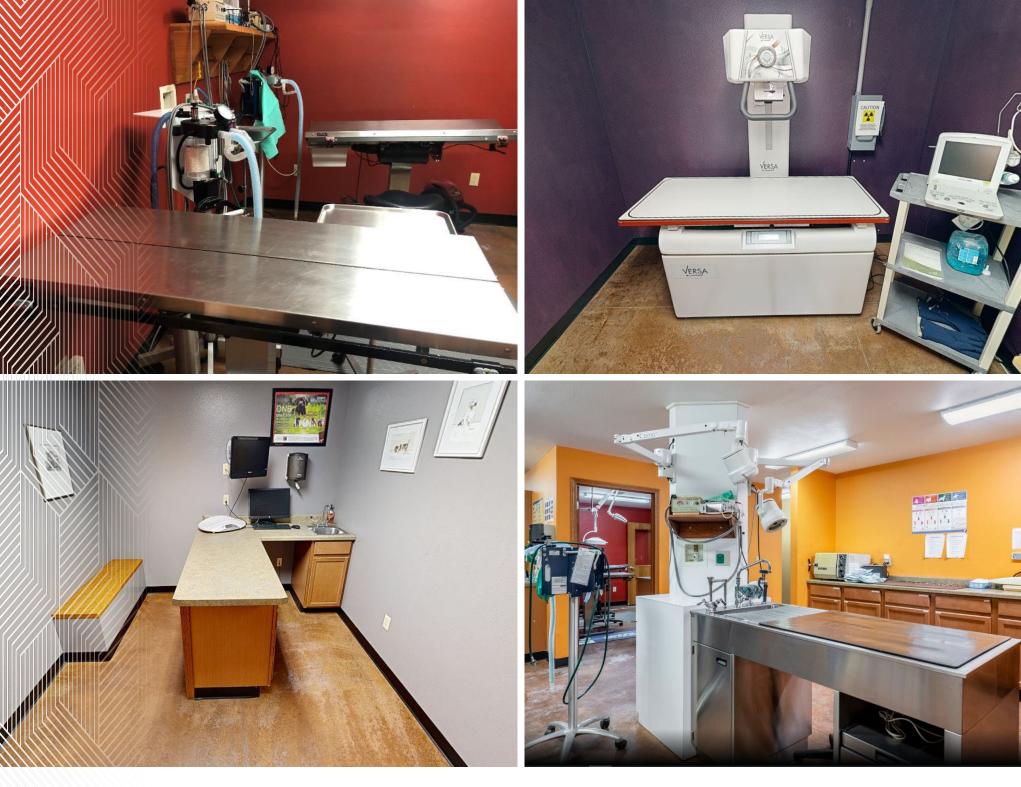

- State of the art veterinary hospital with three exam rooms, surgical and x-ray rooms and a recovery area.
- Pet grooming area with its own separate entrance, allowing the groomers the flexibility to handle their own appointments. The separation from the clinic would allow an owner the ability to lease this space to a third-party groomer.
- Boarding Kennels. There are 41 total kennels at this facility. Dogs are housed in individual kennels, which are indoor or outdoor along with a large outdoor running area.
- Other areas of the clinic include a retail area as part of the large lobby, various private offices, a large employee break area and storage rooms for supplies.

6 ACRES OF LAND

SURGERY CENTER

GROOMING WITH SEPERATE ENTRNACE

41 KENNELS