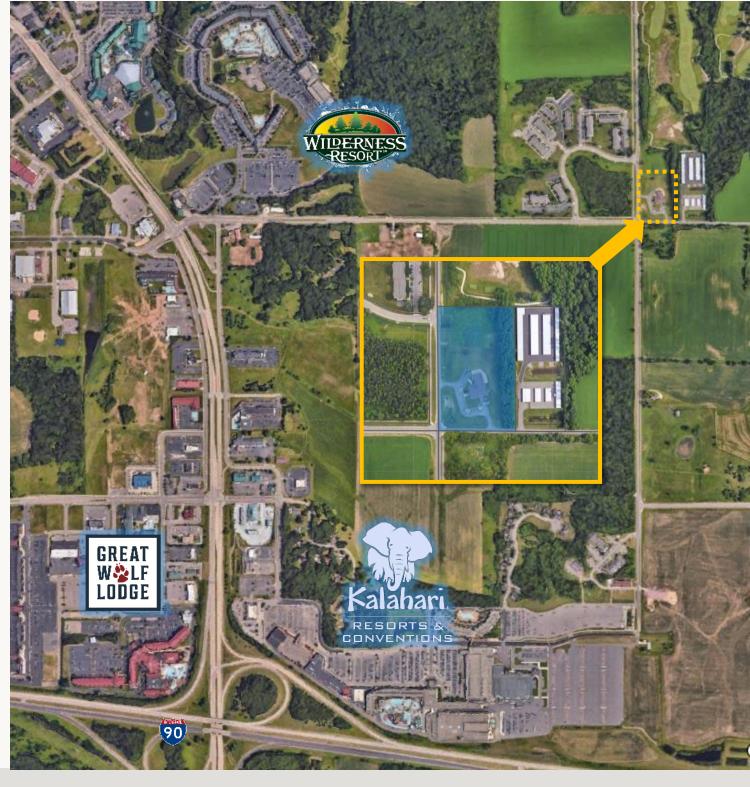

## LOCATION

490 Bunker Rd is located in the village of Lake Delton in the Wisconsin Dells area. It is easily found at the intersection of Hillman Road and Bunker Road.

Its location is close to all the major vacation waterpark resorts including The Wilderness Resort, Kalahari and Great Wolf Lodge.