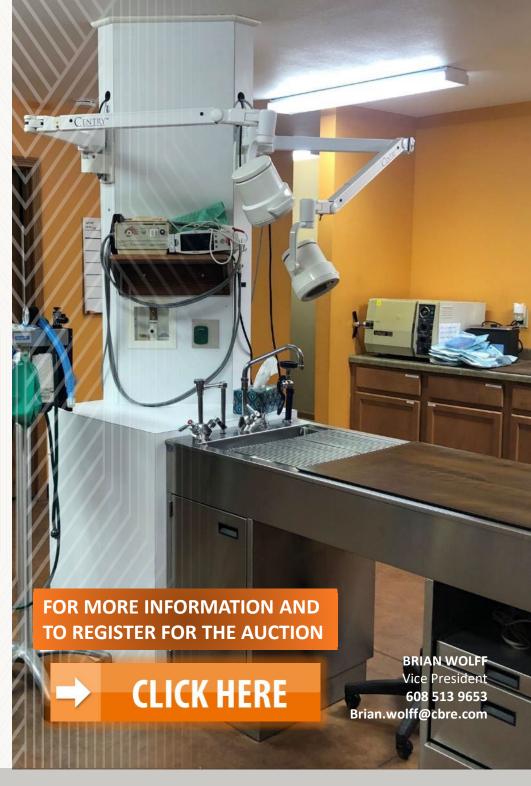

- State of the art veterinary hospital with three exam rooms, surgical and x-ray rooms and a recovery area.
- Pet grooming area with its own separate entrance, allowing the groomers the flexibility to handle their own appointments. The separation from the clinic would allow an owner the ability to lease this space to a third-party groomer.
- Boarding Kennels. There are 41 total kennels at this facility. Dogs are housed in individual kennels, which are indoor or outdoor along with a large outdoor running area.
- Other areas of the clinic include a retail area as part of the large lobby, various private offices, a large employee break area and storage rooms for supplies.

#### FOR MORE INFORMATION AND TO REGISTER - <u>CLICK HERE</u>.

#### CONTACT US

BRIAN WOLFF Vice President +1 608 513 9653 Brian.wolff@cbre.com

EMILY WALPER TEN-X AUCTION CONTACT +949 608 0435

© 2024 CBRE, Inc. All rights reserved. This information has been obtained from sources believed reliable, but has not been verified for accuracy or completeness You should conduct a careful, independent investigation of the property and verify all information. Any reliance on this information is solely at your own risk. CBRE and the CBRE logo are service marks of CBRE, Inc. All other marks displayed on this document are the property of their respective owners, and the use of such logos does not imply any affiliation with or endorsement of CBRE. Photos herein are the property of their respective owners. Use of these images without the express written consent of the owner is prohibited.