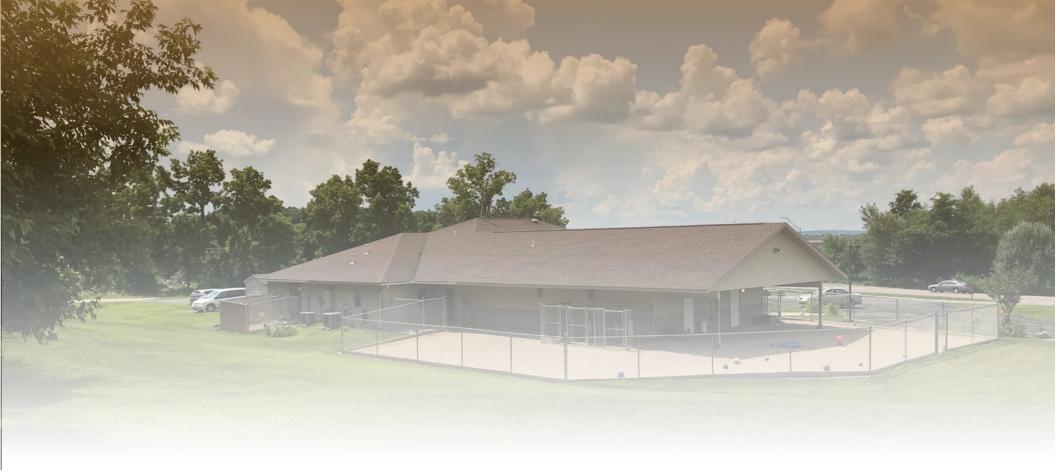

# Veterinary Hospital Grooming | Boarding 490 Bunker Rd, Wisconsin Dells

FOR SALE OR LEASE

## LOCATION

490 Bunker Rd is located in the village of Lake Delton in the Wisconsin Dells area. It is easily found at the intersection of Hillman Road and Bunker Road.

Its location is close to all the major vacation waterpark resorts including The Wilderness Resort, Kalahari and Great Wolf Lodge.