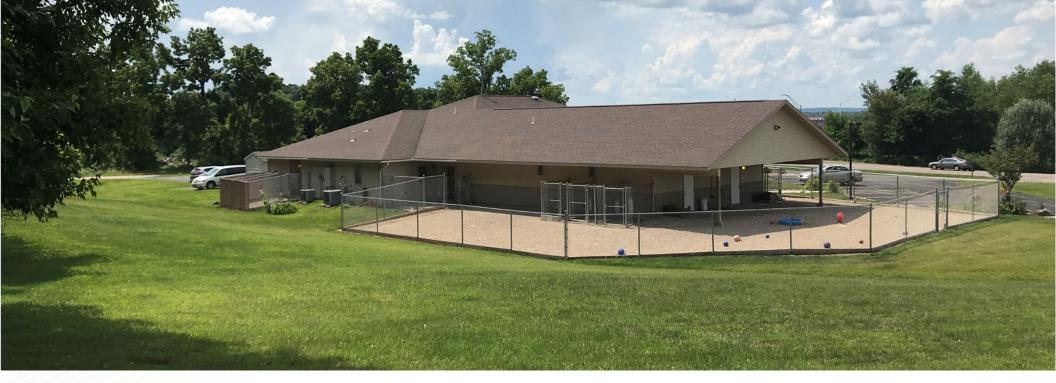

- State of the art veterinary hospital with three exam rooms, surgical and x-ray rooms and a recovery area.
- Pet grooming area with its own separate entrance, allowing the groomers the flexibility to handle their own appointments. The separation from the clinic would allow an owner the ability to lease this space to a third-party groomer.
- Boarding Kennels. There are 41 total kennels at this facility. Dogs are housed in individual kennels, which are indoor or outdoor along with a large outdoor running area.
- Other areas of the clinic include a retail area as part of the large lobby, various private offices, a large employee break area and storage rooms for supplies.

6 ACRES OF LAND

SURGERY CENTER

GROOMING WITH SEPERATE ENTRNACE

41 KENNELS