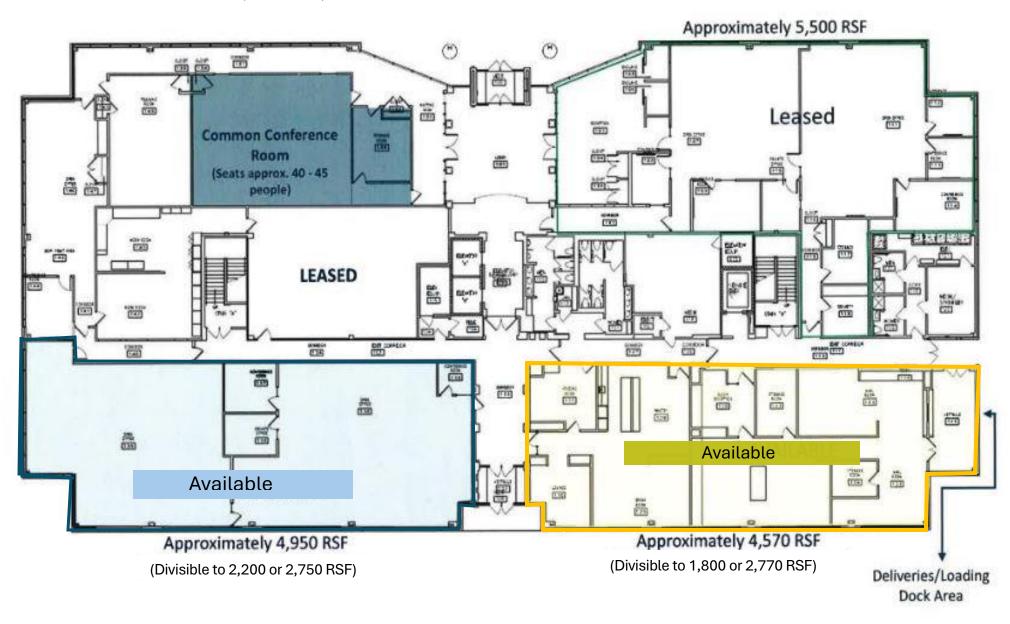

## 5117 WEST TERRACE DRIVE | MADISON, WI 53718

Available Spaces: Suite 403 - 10,531 RSF (Divisible down to apx. 3000 RSF)

Base Lease Rate \$14.50 - \$15.50 NNN

Oper. Expenses: 2025 Budget - \$8.75/SF

ccaulum@oakbrookcorp.com