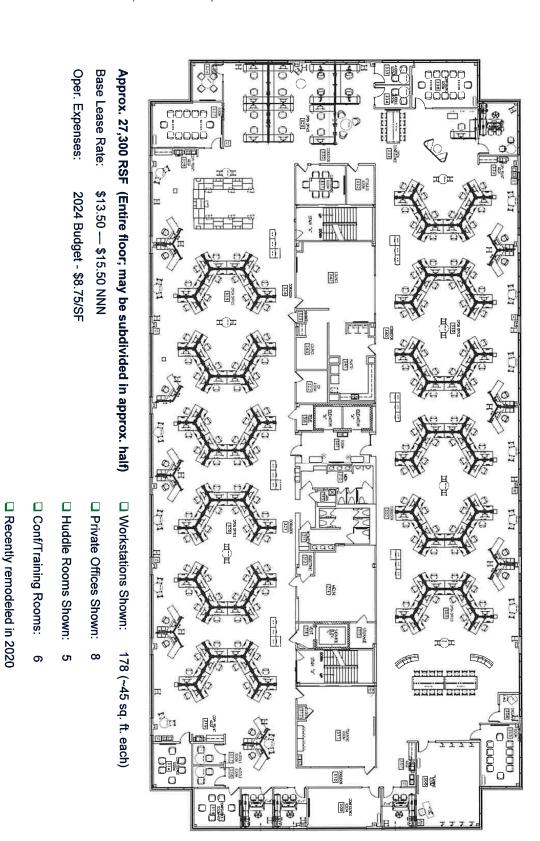

# 5117 WEST TERRACE DRIVE | MADISON, WI 53718

Approx. 27,300 RSF (Entire floor; may be subdivided in approx. half)

Base Lease Rate: \$13.50 — \$15.50 NNN

Oper. Expenses: 2025 Budget - \$8.75/SF

- ☐ Workstations Shown: 178 (~45 sq. ft. each; not included)
- ☐ Private Offices Shown: 8
- ☐ Huddle Rooms Shown: 5
- ☐ Conf/Training Rooms: 6
- ☐ Recently remodeled in 2020