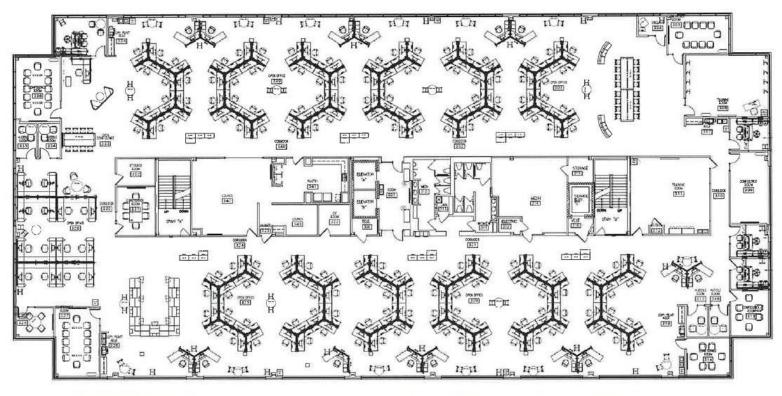

# 1ST FLOOR PLAN

5117 WEST TERRACE DRIVE | MADISON, WI 53718

OAKBROOK CORPORATION 2 Science Court, Suite 200 Madison. WI 53711 KATIE WEST

Commercial Real Estate Broker

0: (608) 443-1023

C: (608) 833-6333

kwest@oakbrookcorp.com

# 5117 WEST TERRACE DRIVE | MADISON, WI 53718

Approx. 27,300 RSF (Entire floor; may be subdivided in approx. half)

Base Lease Rate: \$13.50 — \$15.50 NNN

Oper. Expenses: 2025 Budget - \$8.75/SF

- ☐ Workstations Shown: 178 (~45 sq. ft. each; not included)
- ☐ Private Offices Shown: 8
- ☐ Huddle Rooms Shown: 5
- ☐ Conf/Training Rooms: 6
- ☐ Recently remodeled in 2020