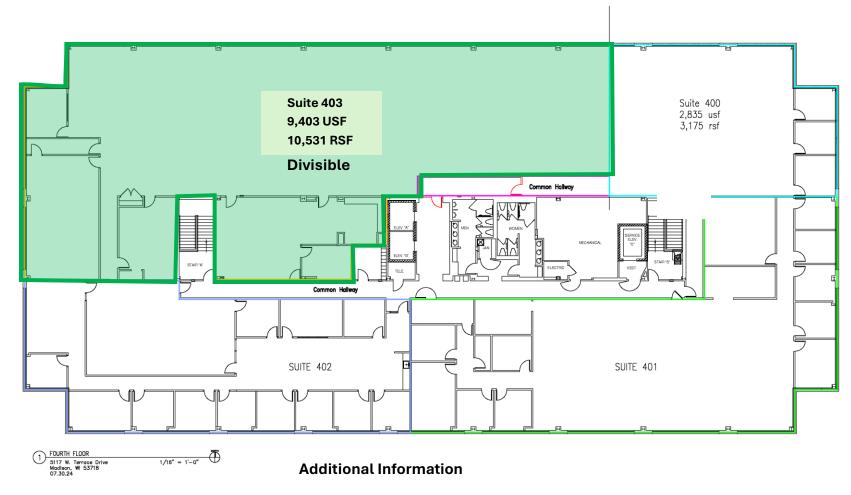

## 5117 WEST TERRACE DRIVE | MADISON, WI 53718

Available Spaces: Suite 403 - 10,531 RSF (Divisible down to apx. 3000 RSF)

Base Lease Rate \$14.50 - \$15.50 NNN

Oper. Expenses: 2025 Budget - \$8.75/SF

ccaulum@oakbrookcorp.com