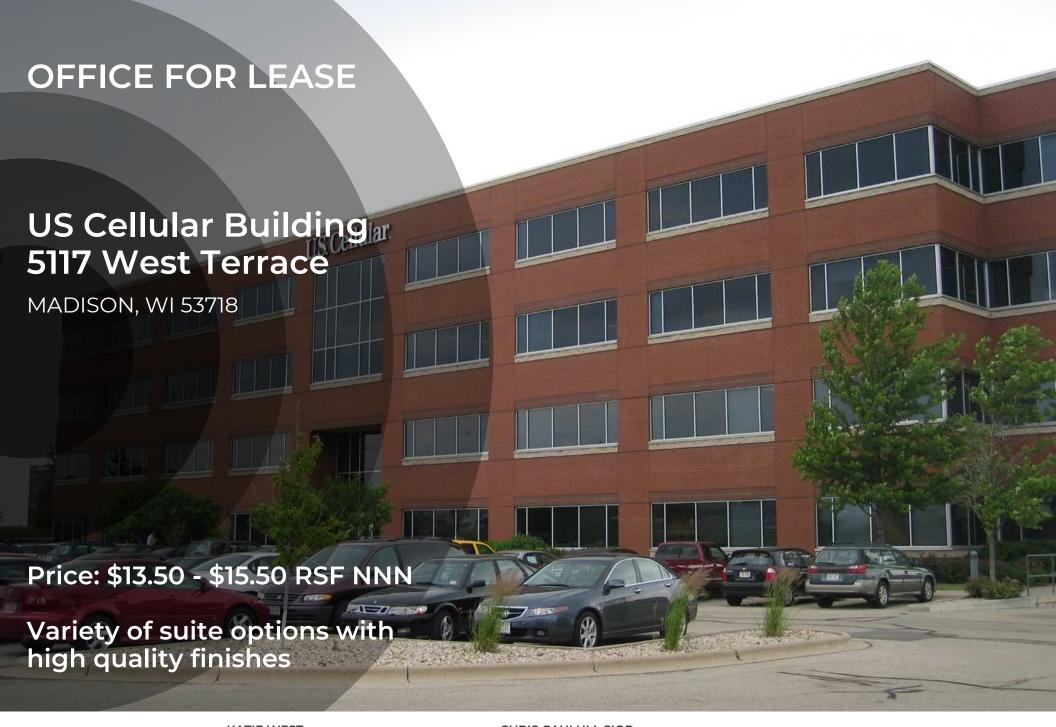

# **PROPERTY SUMMARY**

## 5117 WEST TERRACE DRIVE | MADISON, WI 53718

## **Property Summary**

| Lease Rate:     | \$13.50 - \$15.50  |  |  |
|-----------------|--------------------|--|--|
| Lease Term:     | 3-5 years          |  |  |
| Building SF:    | 101,726            |  |  |
| Available SF:   | 1,800 - 47,351 RSF |  |  |
| Year Built:     | 1996               |  |  |
| Oper. Expenses: | \$8.75/SF          |  |  |
| Building Class: | Α                  |  |  |
| Floors:         | 4                  |  |  |
| Parking:        | 380                |  |  |
| Parking Ratio:  | 3.7                |  |  |
| Zoning:         | 0-4                |  |  |
| Load Factor:    | 12%                |  |  |

## **Property Overview**

Class A 4-Story office building with easy access to major highways and the airport. Variety of suite options with lots of natural light, open floor plans, and high-quality finishes. Generous onsite parking and a beautiful 2-story glass atrium lobby.