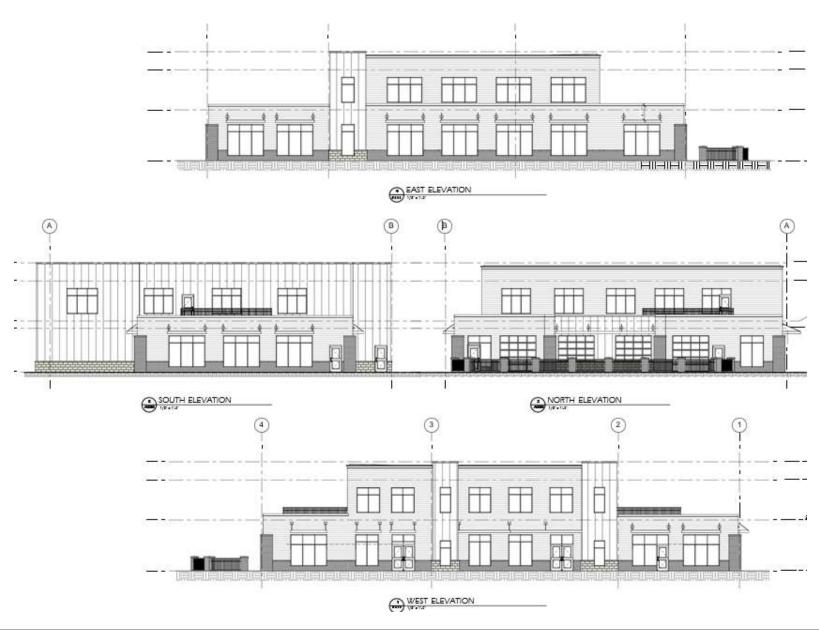

Building Features: Drive-Thru | Rooftop Patios

Delivery Condition: Grey Box

Zoning: (PD) Planned Development

Visibility: Highway 151

### **Property Overview**

Drive-Thru and Roof Top Patio retail spaces available at Sun Prairie's new Pumpkin Patch retail development. Come join other prominent Tenants at one of the only existing retail space opportunities near the S Grand Ave area.