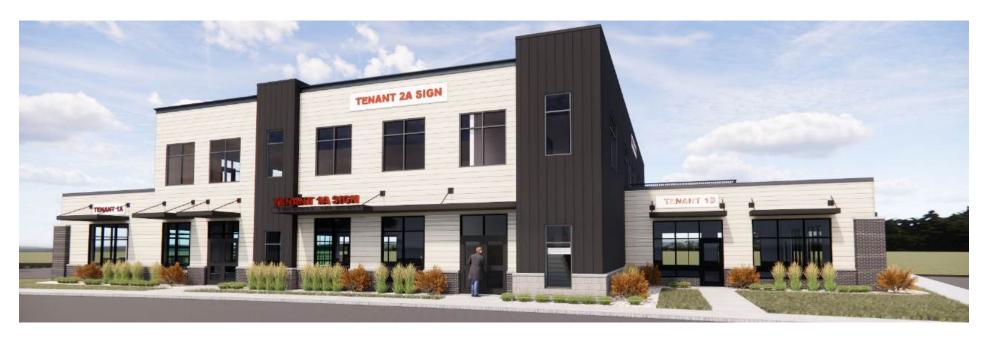

## **NEW RETAIL DEVELOPMENT - SUN PRAIRIE**

1,903 - 5,731 SF AVAILABLE

### **Property Overview**

Drive-Thru and Roof Top Patio retail spaces available at Sun Prairie's new Pumpkin Patch retail development. Come join other prominent Tenants at one of the only existing retail space opportunities near the S Grand Ave area.

First Floor Drive-Thru Window Space (1,903 SF) Second Floor Roof Top Patio Space (2,000-5,731 SF)

Tenants will be additionally responsible for real estate taxes, building insurance, CAM, trash/recycling, phone/data, janitorial, and utilities.