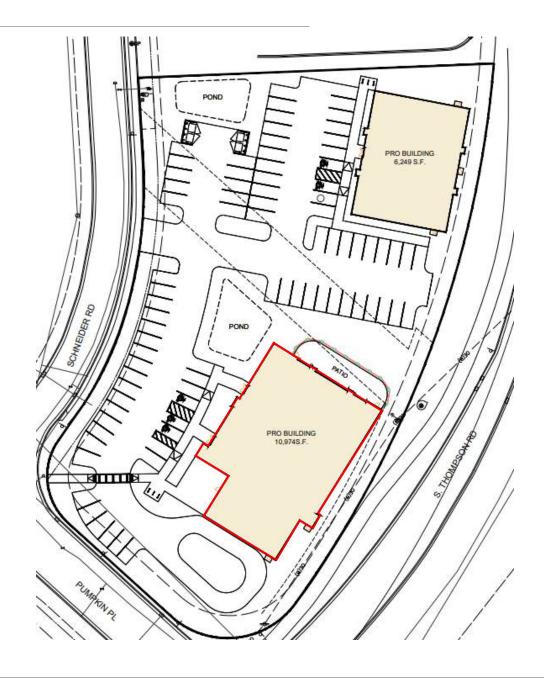

### **Property Summary**

Available SF: 1,903 - 5,731 SF
Lease Rate: \$24-28/SF NNN
TI Allowance: Negotiable

Lease Term: 5-10 Years

Date Available: Occupancy 2025

Parking: 74 Parking Stalls
Parking Ratio: 4.62/1000

Building Features: Drive-Thru | Rooftop Patios

Delivery Condition: Grey Box

Zoning: (PD) Planned Development

Visibility: Highway 151

### **Property Overview**

Drive-Thru and Roof Top Patio retail spaces available at Sun Prairie's new Pumpkin Patch retail development. Come join other prominent Tenants at one of the only existing retail space opportunities near the S Grand Ave area.

First Floor Drive-Thru Window Space (1,903 SF) Second Floor Roof Top Patio Space (2,000-5,731 SF)

Tenants will be additionally responsible for real estate taxes, building insurance, CAM, trash/recycling, phone/data, janitorial, and utilities.