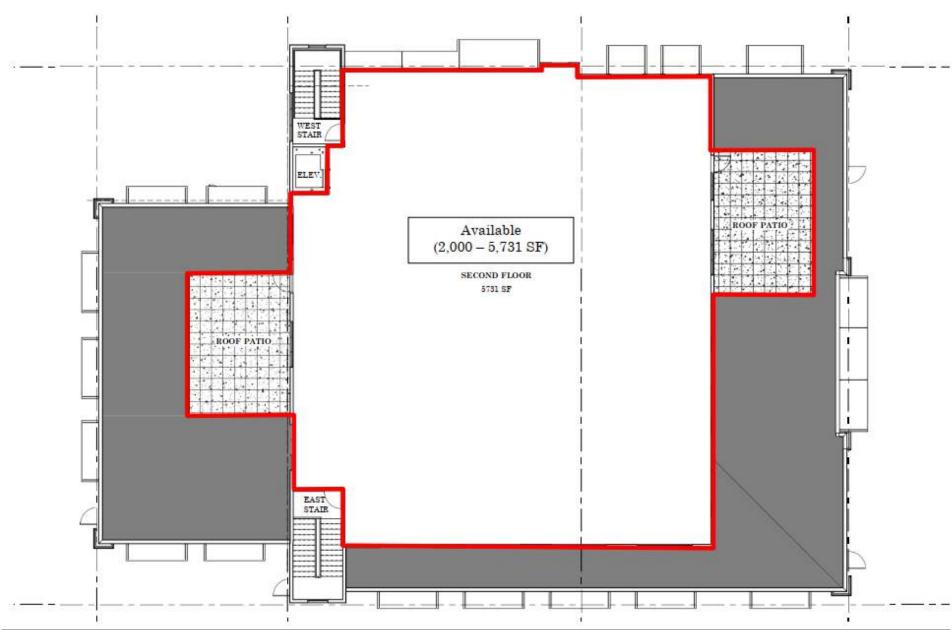

First Floor Drive-Thru Window Space (1,903 SF) Second Floor Roof Top Patio Space (2,000-5,731 SF)

Tenants will be additionally responsible for real estate taxes, building insurance, CAM, trash/recycling, phone/data, janitorial, and utilities.

# SECOND FLOOR (2,000-5,731 SF)

OAKBROOK CORPORATION 2 Science Court, Suite 200 Madison, WI 53711

TONY KEUNTJES

CRE Associate 0: (608) 443-1039

C: (715) 451-3252 akeuntjes@oakbrookcorp.com BRYANT MEYER, CCIM