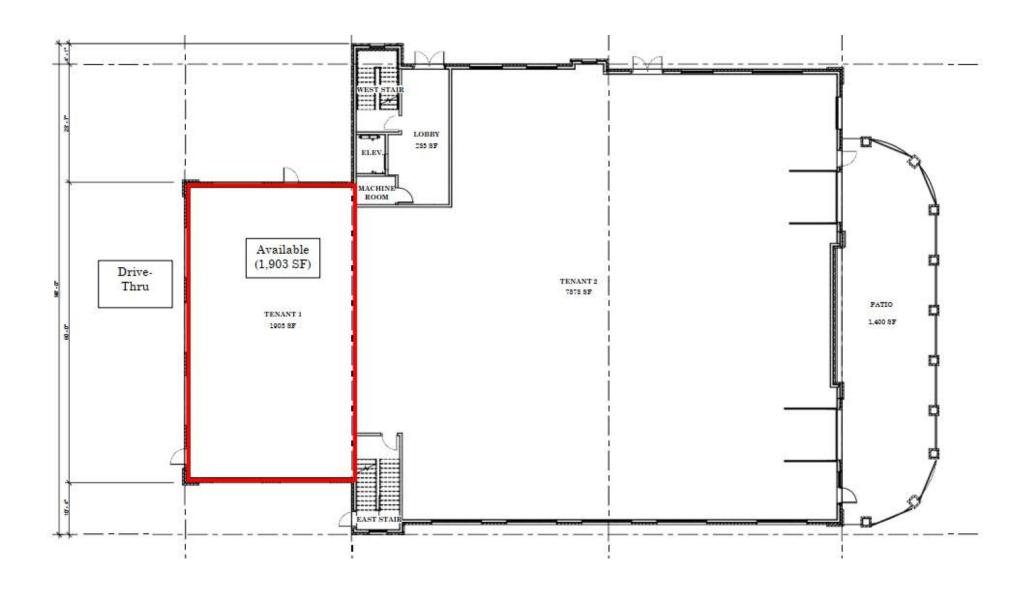

### **Property Summary**

Available SF: 1,903 - 5,731 SF
Lease Rate: \$24-28/SF NNN
TI Allowance: Negotiable

Lease Term: 5-10 Years

Date Available: Occupancy 2025

Parking: 74 Parking Stalls
Parking Ratio: 4.62/1000

First Floor Drive-Thru Window Space (1,903 SF) Second Floor Roof Top Patio Space (2,000-5,731 SF)

Tenants will be additionally responsible for real estate taxes, building insurance, CAM, trash/recycling, phone/data, janitorial, and utilities.