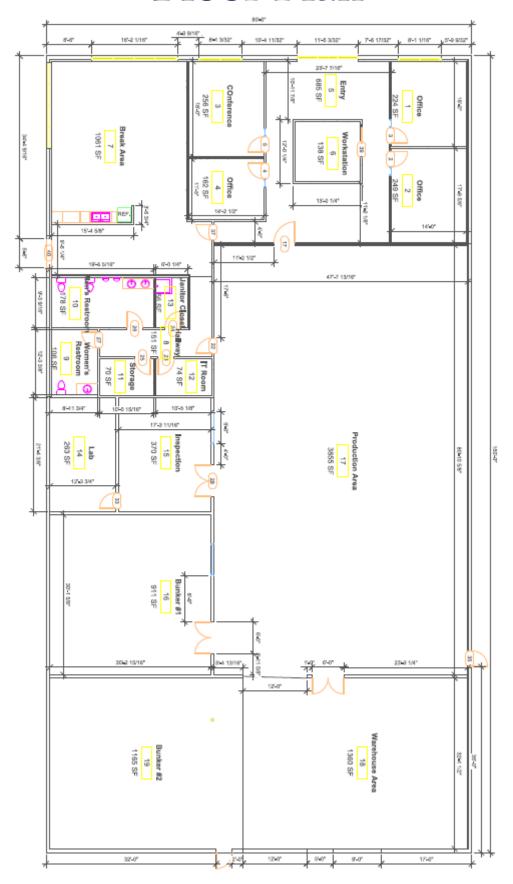

#### Floor Plan

#### **Specifications**

- 12,000 Square Feet
- ~3,000 sf of Existing Office Space
- One 12'x14' OH Door One Loading Dock with Leveler
- 18' 22'4" Eve Height
- Fully Climate Controlled
- 8" Water Lateral
- 800 AMP, 480V Electrical Service
- Land for Expansion
- Trench Drain in Warehouse