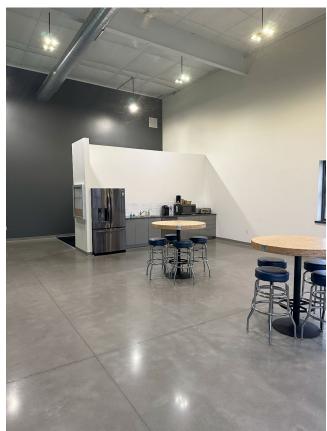

industrial/flex & office building with high end finishes, heavy power, full climate control, loading dock with leveler, drive in door, clear span construction and a 2.92-acre site with excess land for expansion.

Contact Information:
Welton Enterprises, Inc.
Paul Molinaro
1-608-628-5427
paulm@buildtosuit.com



### Specifications & Map

#### **Specifications**

- 12,000 Square Feet
- ~3,000 sf of Existing Office Space
- One 12'x14' OH Door One Loading Dock with Leveler
- 18' 22'4" Eve Height
- Fully Climate Controlled
- 8" Water Lateral
- 800 AMP, 480V Electrical Service
- Land for Expansion
- Trench Drain in Warehouse



#### Floor Plan



## Industrial/Flex Photos

\*Business equipment not included in sale price\*







#### Office Photos

\*Furniture not included in sale price\*







#### Site Plan