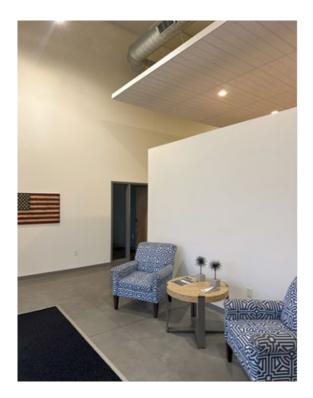

new industrial/flex & office building with high end finishes, heavy power, full climate control, loading dock with leveler, drive in door, clear span construction and a 2.92-acre site with excess land for expansion.

Contact Information:
Welton Enterprises, Inc.
Paul Molinaro
1-608-628-5427
paulm@buildtosuit.com



### Specifications & Map

#### **Specifications**

- 12,000 Square Feet
- ~3,000 sf of Existing Office Space
- One 12'x14' OH Door One Loading Dock with Leveler
- 18' 22'4" Eve Height
- Fully Climate Controlled
- 8" Water Lateral
- 800 AMP, 480V Electrical Service
- Land for Expansion
- Trench Drain in Warehouse



#### Floor Plan



## Industrial/Flex Photos

\*Business equipment not included in sale price\*







#### Office Photos

\*Furniture not included in sale price\*







#### Site Plan