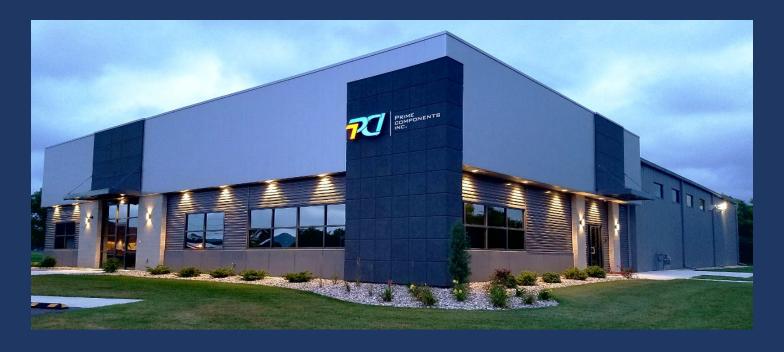

# For Sale Industrial/Flex & Office

Asking Price — \$1,900,000

840 Community Drive in Sauk City is a 12,000 square foot high quality/like new industrial/flex & office building with high end finishes, heavy power, full climate control, loading dock with leveler, drive in door, clear span construction and a 2.92-acre site with excess land for expansion.