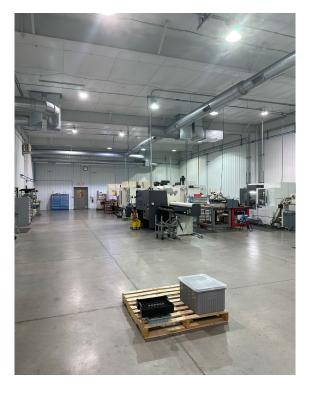

unity Drive in Sauk City is a 12,000 square foot high quality/like new industrial/flex & office building with high end finishes, heavy power, full climate control, loading dock with leveler, drive in door, clear span construction and a 2.92-acre site with excess land for expansion.

Contact Information:
Welton Enterprises, Inc.
Paul Molinaro
1-608-628-5427
paulm@buildtosuit.com



### Specifications & Map

#### **Specifications**

- 12,000 Square Feet
- ~3,000 sf of Existing Office Space
- One 12'x14' OH Door One Loading Dock with Leveler
- 18' 22'4" Eve Height
- Fully Climate Controlled
- 8" Water Lateral
- 800 AMP, 480V Electrical Service
- Land for Expansion
- Trench Drain in Warehouse



#### Floor Plan



## Industrial/Flex Photos

\*Business equipment not included in sale price\*







#### Office Photos

\*Furniture not included in sale price\*







#### Site Plan