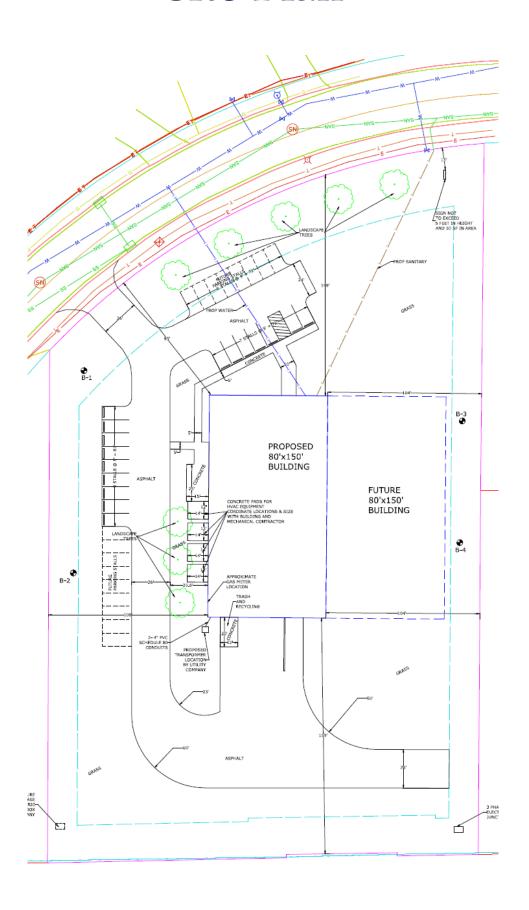

office building with high end finishes, heavy power, full climate control, loading dock with leveler, drive in door, clear span construction and a 2.92-acre site with excess land for expansion.

Contact Information:
Welton Enterprises, Inc.
Paul Molinaro
1-608-628-5427
paulm@buildtosuit.com



### Specifications & Map

#### **Specifications**

- 12,000 Square Feet
- ~3,000 sf of Existing Office Space
- One 12'x14' OH Door One Loading Dock with Leveler
- 18' 22'4" Eve Height
- Fully Climate Controlled
- 8" Water Lateral
- 800 AMP, 480V Electrical Service
- Land for Expansion
- Trench Drain in Warehouse



#### Floor Plan



## Industrial/Flex Photos

\*Business equipment not included in sale price\*







#### Office Photos

\*Furniture not included in sale price\*







#### Site Plan