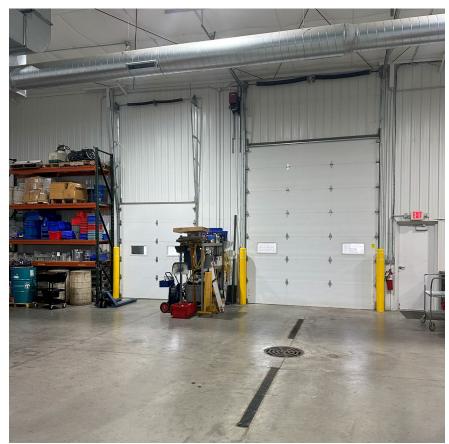

ity Drive in Sauk City is a 12,000 square foot high quality/like new industrial/flex & office building with high end finishes, heavy power, full climate control, loading dock with leveler, drive in door, clear span construction and a 2.92-acre site with excess land for expansion.

Contact Information:
Welton Enterprises, Inc.
Paul Molinaro
1-608-628-5427
paulm@buildtosuit.com



### Specifications & Map

#### **Specifications**

- 12,000 Square Feet
- ~3,000 sf of Existing Office Space
- One 12'x14' OH Door One Loading Dock with Leveler
- 18' 22'4" Eve Height
- Fully Climate Controlled
- 8" Water Lateral
- 800 AMP, 480V Electrical Service
- Land for Expansion
- Trench Drain in Warehouse



#### Floor Plan



## Industrial/Flex Photos

\*Business equipment not included in sale price\*







#### Office Photos

\*Furniture not included in sale price\*







#### Site Plan