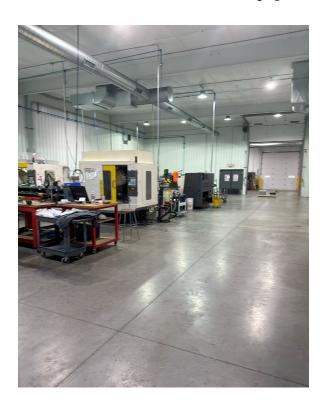

mmunity Drive in Sauk City is a 12,000 square foot high quality/like new industrial/flex & office building with high end finishes, heavy power, full climate control, loading dock with leveler, drive in door, clear span construction and a 2.92-acre site with excess land for expansion.

Contact Information:
Welton Enterprises, Inc.
Paul Molinaro
1-608-628-5427
paulm@buildtosuit.com



### Specifications & Map

#### **Specifications**

- 12,000 Square Feet
- ~3,000 sf of Existing Office Space
- One 12'x14' OH Door One Loading Dock with Leveler
- 18' 22'4" Eve Height
- Fully Climate Controlled
- 8" Water Lateral
- 800 AMP, 480V Electrical Service
- Land for Expansion
- Trench Drain in Warehouse



#### Floor Plan



## Industrial/Flex Photos

\*Business equipment not included in sale price\*







#### Office Photos

\*Furniture not included in sale price\*







#### Site Plan