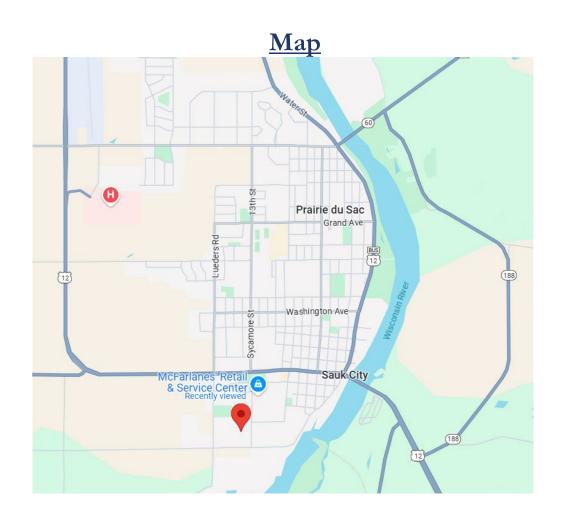

# For Sale Industrial/Flex & Office

Asking Price — \$1,900,000



840 Community Drive in Sauk City is a 12,000 square foot high quality/like new industrial/flex & office building with high end finishes, heavy power, full climate control, loading dock with leveler, drive in door, clear span construction and a 2.92-acre site with excess land for expansion.

Contact Information:
Welton Enterprises, Inc.
Paul Molinaro
1-608-628-5427
paulm@buildtosuit.com



### Specifications & Map

#### **Specifications**

- 12,000 Square Feet
- ~3,000 sf of Existing Office Space
- One 12'x14' OH Door One Loading Dock with Leveler
- 18' 22'4" Eve Height
- Fully Climate Controlled
- 8" Water Lateral
- 800 AMP, 480V Electrical Service
- Land for Expansion
- Trench Drain in Warehouse



#### Floor Plan



## Industrial/Flex Photos

\*Business equipment not included in sale price\*







#### Office Photos

\*Furniture not included in sale price\*







#### Site Plan