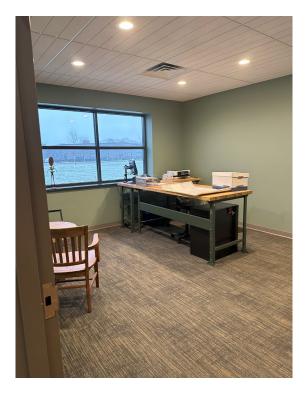

ew industrial/flex & office building with high end finishes, heavy power, full climate control, loading dock with leveler, drive in door, clear span construction and a 2.92-acre site with excess land for expansion.

Contact Information:
Welton Enterprises, Inc.
Paul Molinaro
1-608-628-5427
paulm@buildtosuit.com



### Specifications & Map

#### **Specifications**

- 12,000 Square Feet
- ~3,000 sf of Existing Office Space
- One 12'x14' OH Door One Loading Dock with Leveler
- 18' 22'4" Eve Height
- Fully Climate Controlled
- 8" Water Lateral
- 800 AMP, 480V Electrical Service
- Land for Expansion
- Trench Drain in Warehouse



#### Floor Plan



## Industrial/Flex Photos

\*Business equipment not included in sale price\*







#### Office Photos

\*Furniture not included in sale price\*







#### Site Plan