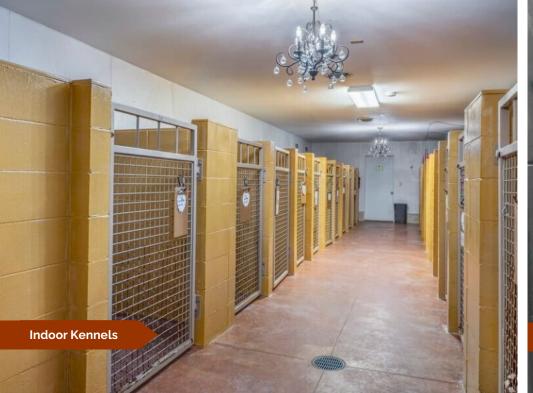

- State of the art veterinary hospital with three exam rooms, surgical and x-ray rooms and a recovery area.
- Pet grooming area with its own separate entrance, allowing the groomers the flexibility to handle their own appointments. The separation from the clinic would allow an owner the ability to lease this space to a third-party groomer.
- Boarding Kennels. There are 41 total kennels at this facility. Dogs are housed in individual kennels, which are indoor or outdoor along with a large outdoor running area.
- Other areas of the clinic include a retail area as part of the large lobby, various private offices, a large employee break area and storage rooms for supplies.

| BUILDING SIZE | 6,700 sf      |
|---------------|---------------|
| PARCEL SIZE   | 6.1 Acres     |
| STARTING BID  | \$175,000     |
| KENNELS       | 41 + OPEN RUN |
| EXAM ROOMS    | 3 EXAM ROOMS  |
| PROP TAXES    | \$14,368      |
| ASSESS VALUE  | \$1,313,700   |
| YEAR BUILT    | 2006          |