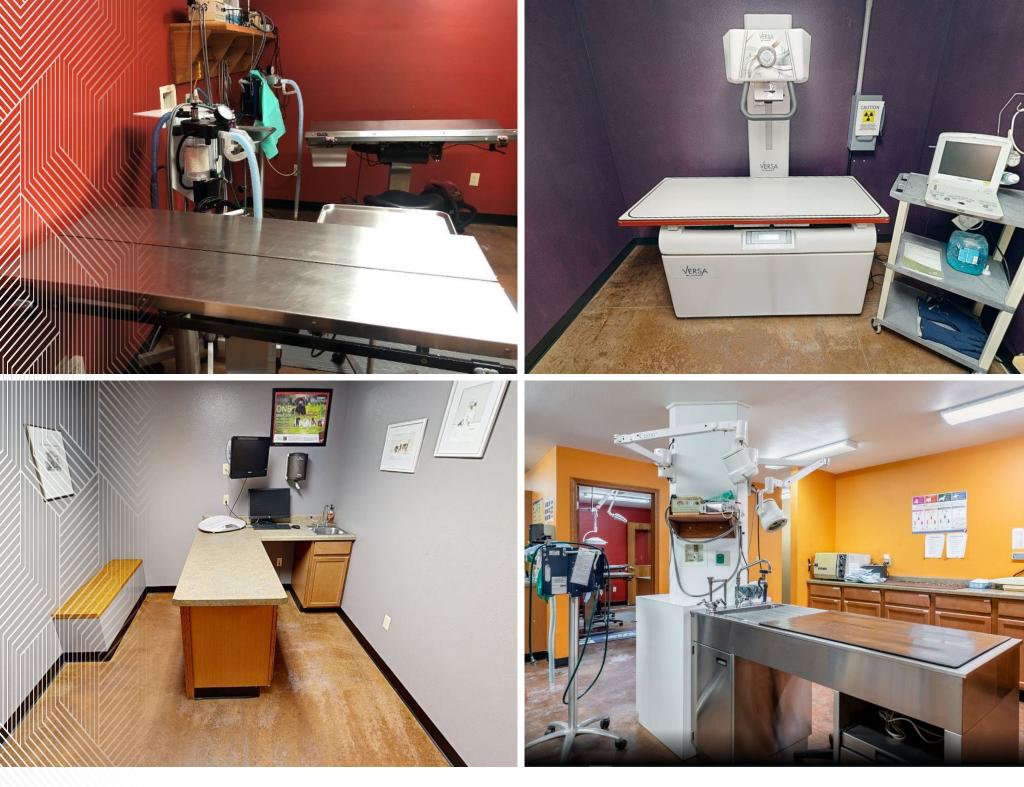

- State of the art veterinary hospital with three exam rooms, surgical and x-ray rooms and a recovery area.
- Pet grooming area with its own separate entrance, allowing the groomers the flexibility to handle their own appointments. The separation from the clinic would allow an owner the ability to lease this space to a third-party groomer.
- Boarding Kennels. There are 41 total kennels at this facility. Dogs are housed in individual kennels, which are indoor or outdoor along with a large outdoor running area.
- Other areas of the clinic include a retail area as part of the large lobby, various private offices, a large employee break area and storage rooms for supplies.

6 ACRES OF LAND

SURGERY CENTER

GROOMING WITH SEPERATE ENTRNACE

41 KENNELS