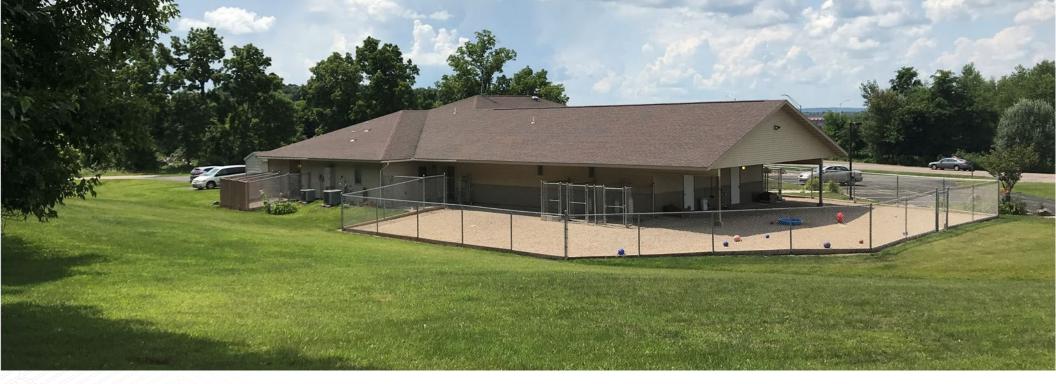

- State of the art veterinary hospital with three exam rooms, surgical and x-ray rooms and a recovery area.
- Pet grooming area with its own separate entrance, allowing the groomers the flexibility to handle their own appointments. The separation from the clinic would allow an owner the ability to lease this space to a third-party groomer.
- Boarding Kennels. There are 41 total kennels at this facility. Dogs are housed in individual kennels, which are indoor or outdoor along with a large outdoor running area.
- Other areas of the clinic include a retail area as part of the large lobby, various private offices, a large employee break area and storage rooms for supplies.

6 ACRES OF LAND

SURGERY CENTER

GROOMING WITH SEPERATE ENTRNACE

41 KENNELS