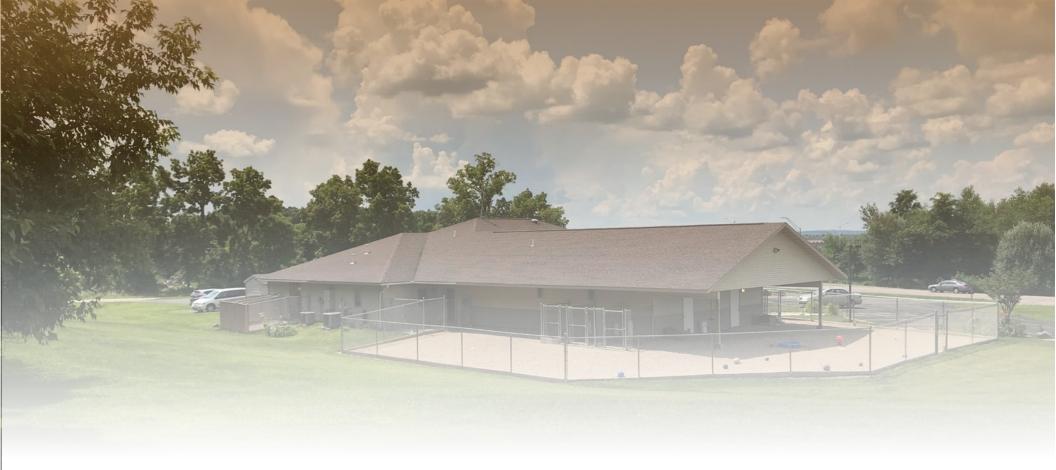

### OFFERING SUMMARY LIVE AUCTION DEC 16-18TH

The former Noble Hound Animal Hospital & Pet Resort is a multifunctional purpose-built veterinary facility. Its well thought out floor plan of three distinct areas all interact well with each other.

### LOCATION

490 Bunker Rd is located in the village of Lake Delton in the Wisconsin Dells area. It is easily found at the intersection of Hillman Road and Bunker Road.

Its location is close to all the major vacation waterpark resorts including The Wilderness Resort, Kalahari and Great Wolf Lodge.