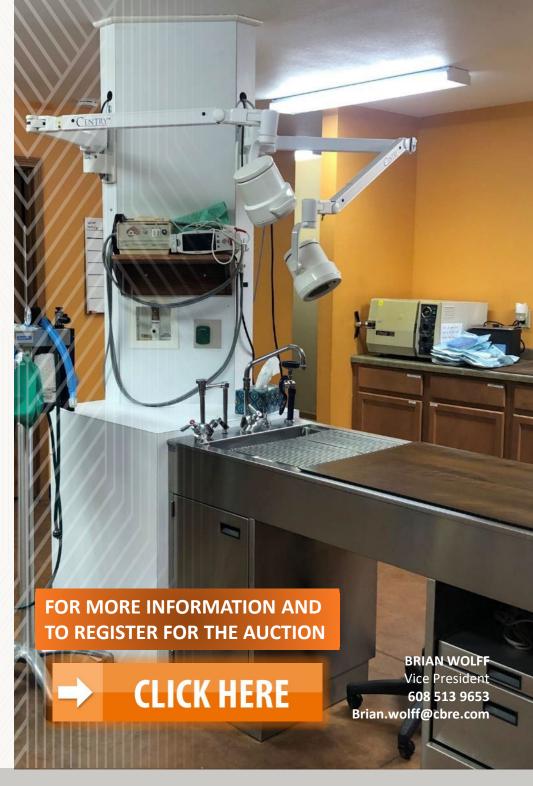

- State of the art veterinary hospital with three exam rooms, surgical and x-ray rooms and a recovery area.
- Pet grooming area with its own separate entrance, allowing the groomers the flexibility to handle their own appointments. The separation from the clinic would allow an owner the ability to lease this space to a third-party groomer.
- Boarding Kennels. There are 41 total kennels at this facility. Dogs are housed in individual kennels, which are indoor or outdoor along with a large outdoor running area.
- Other areas of the clinic include a retail area as part of the large lobby, various private offices, a large employee break area and storage rooms for supplies.

#### FOR MORE INFORMATION AND TO REGISTER - <u>CLICK HERE</u>.

#### CONTACT US

BRIAN WOLFF Vice President +1 608 513 9653 Brian.wolff@cbre.com

EMILY WALPER TEN-X AUCTION CONTACT +949 608 0435

© 2024 CBRE, Inc. All rights reserved. This information has been obtained from sources believed reliable, but has not been verified for accuracy or completeness You should conduct a careful, independent investigation of the property and verify all information. Any reliance on this information is solely at your own risk. CBRE and the CBRE logo are service marks of CBRE, Inc. All other marks displayed on this document are the property of their respective owners, and the use of such logos does not imply any affiliation with or endorsement of CBRE. Photos herein are the property of their respective owners. Use of these images without the express written consent of the owner is prohibited.