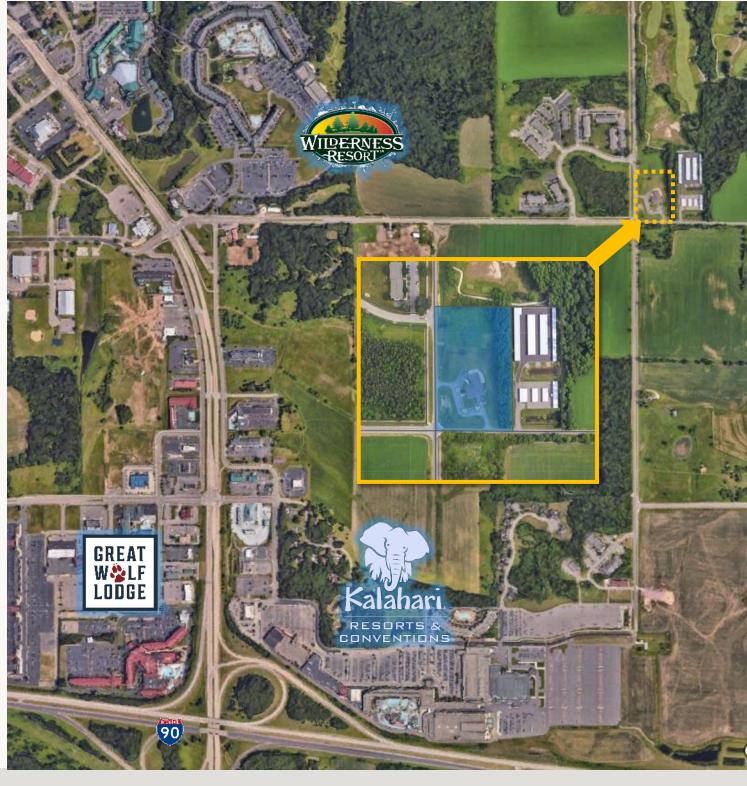

### LOCATION

490 Bunker Rd is located in the village of Lake Delton in the Wisconsin Dells area. It is easily found at the intersection of Hillman Road and Bunker Road.

Its location is close to all the major vacation waterpark resorts including The Wilderness Resort, Kalahari and Great Wolf Lodge.