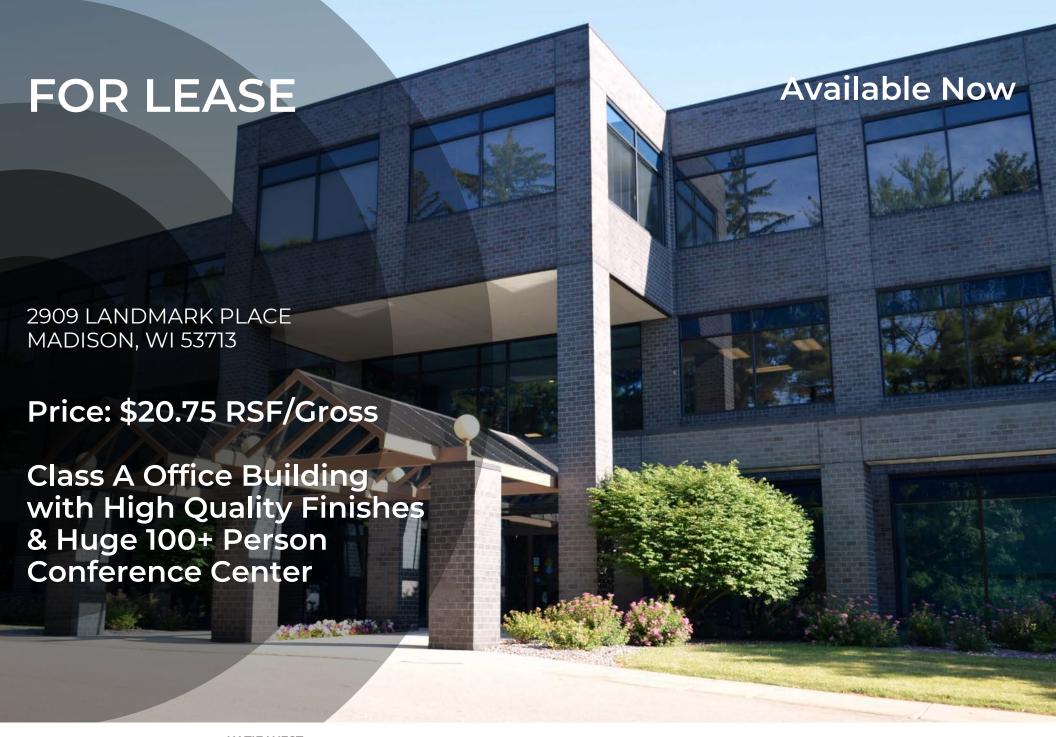

#### PROPERTY SUMMARY

2909 LANDMARK PLACE | MADISON, WI 53713

#### **Property Summary**

| Lease Rate:     | \$20.75 RSF/Gross |  |  |
|-----------------|-------------------|--|--|
| Lease Term:     | 3-5 years         |  |  |
| Building SF:    | 51,600            |  |  |
| Available SF:   | 6,853             |  |  |
| Year Built:     | 1991              |  |  |
| Building Class: | А                 |  |  |
| Floors:         | 3                 |  |  |
| Parking:        | 130               |  |  |
| Parking Ratio:  | 2.86              |  |  |

#### **Property Overview**

Huge conference center that seats 100 people. Free of charge to tenants. Class A facility features high-quality finishes with a mixture of private offices and open spaces. Common conference/training rooms and large break room with outdoor patio area. Generous on-site parking for tenants and guests. Beautiful views of the Capitol, Arboretum, and downtown skyline. Variety of space and floorplan options to choose from; please inquire with the broker.