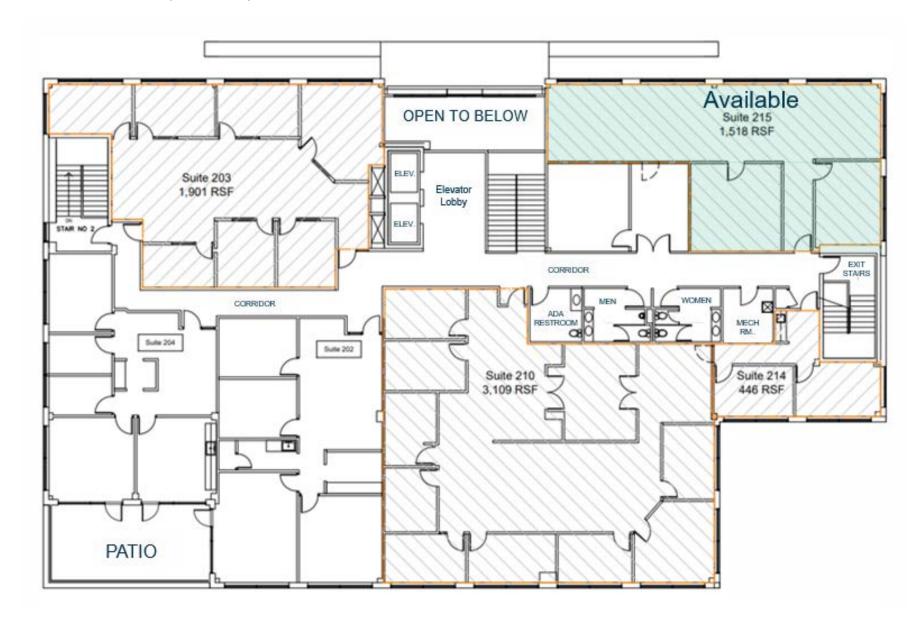

## 2ND FLOOR PLAN

Oakbrook
Integrated Real Estate Service

2909 LANDMARK PLACE | MADISON, WI 53713

## **Available Spaces**

| Space | Size  | Term | Rate           | Space Use | Condition | Available |
|-------|-------|------|----------------|-----------|-----------|-----------|
| 100   | 2,092 |      | \$20.75 /sf/yr | Office    |           | Now       |
| 102   | 1,312 |      | \$20.75 /sf/yr | Office    |           | Now       |
| 110   | 1,931 |      | \$20.75 /sf/yr | Office    |           | Now       |
| 215   | 1,518 |      | \$20.75 /sf/yr | Office    |           | Now       |