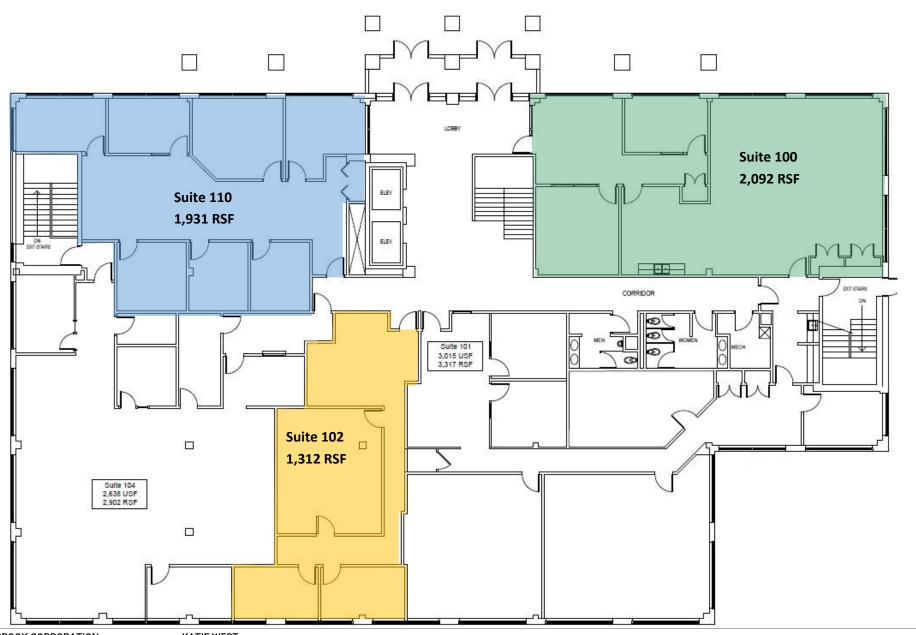

# **1ST FLOOR PLAN**

2909 LANDMARK PLACE | MADISON, WI 53713

OAKBROOK CORPORATION 2 Science Court, Suite 200 Madison, WI 53711

KATIE WEST

Commercial Real Estate Broker

0: (608) 443-1023

C: (608) 833-6333

## **Available Spaces**

| Space | Size  | Term | Rate           | Space Use | Condition | Available |
|-------|-------|------|----------------|-----------|-----------|-----------|
| 100   | 2,092 |      | \$20.75 /sf/yr | Office    |           | Now       |
| 102   | 1,312 |      | \$20.75 /sf/yr | Office    |           | Now       |
| 110   | 1,931 |      | \$20.75 /sf/yr | Office    |           | Now       |
| 215   | 1,518 |      | \$20.75 /sf/yr | Office    |           | Now       |