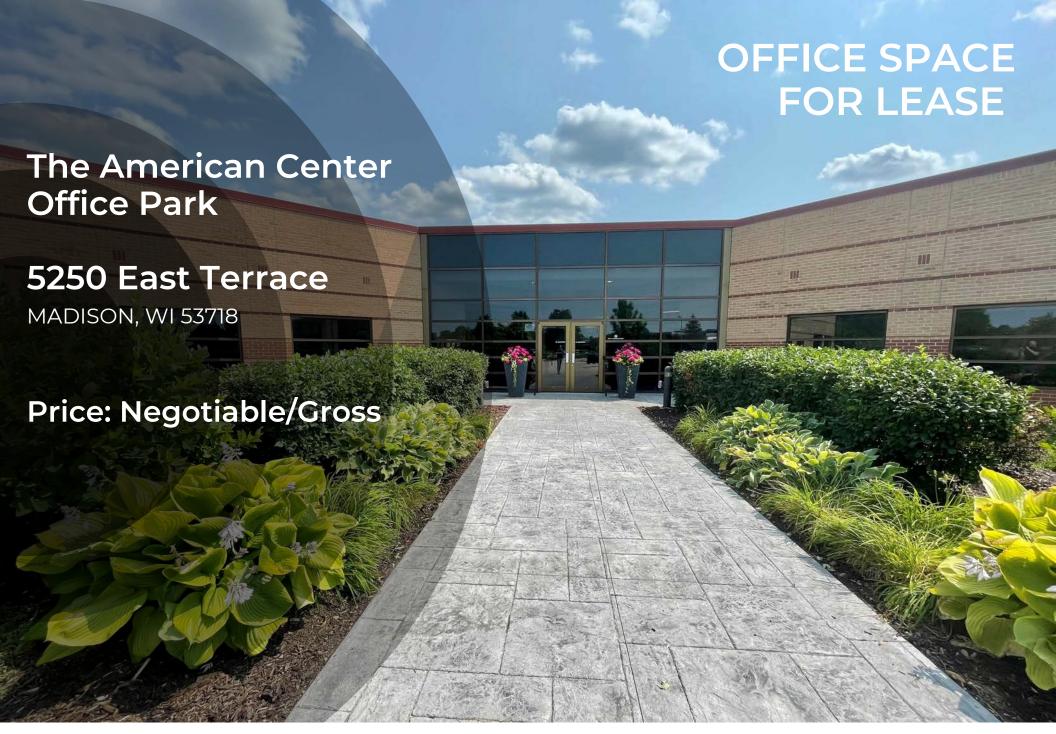

### PROPERTY SUMMARY

5250 EAST TERRACE DRIVE | MADISON, WI 53718

### **Property Summary**

| Lease Rate:     | Negotiable |
|-----------------|------------|
| Lease Term:     | Negotiable |
| Suite I:        | 3,812 RSF  |
| Suite 148:      | 1,806 RSF  |
| Building SF:    | 31,989     |
| Year Built:     | 1997       |
| Building Class: | Α          |
| Floors:         | 1          |
| Parking:        | 132        |
| Parking Ratio:  | 4.92       |
|                 |            |

### **Property Overview**

High-quality office space located in the American Center Office Park on Madison's northeast side. Convenient access from Interstate 90/94 and Highway 151. Great windows with lots of light. Minutes from East Towne Mall and the Dane County Regional Airport.