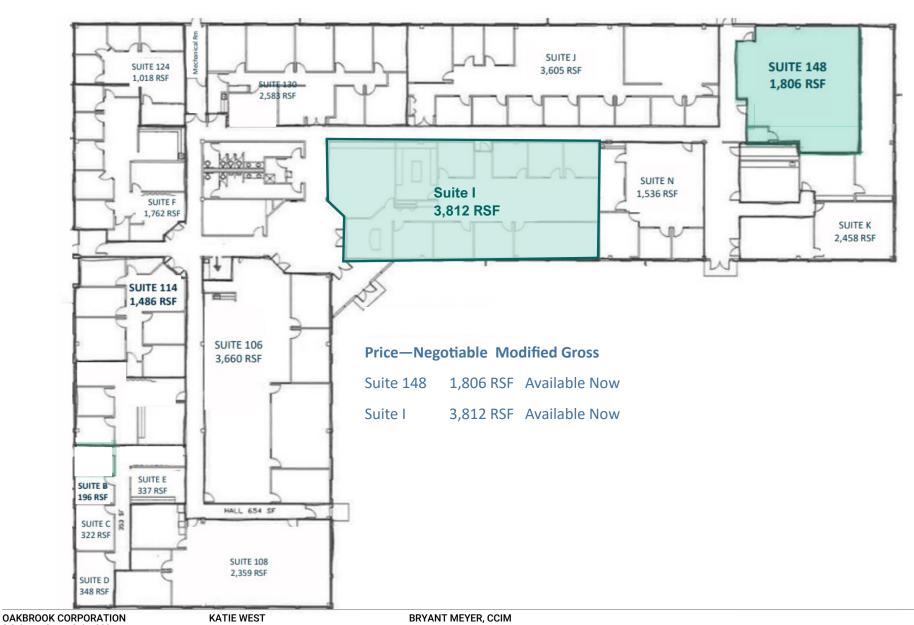

### **Property Summary**

| Lease Rate:     | Negotiable |
|-----------------|------------|
| Lease Term:     | Negotiable |
| Suite I:        | 3,812 RSF  |
| Suite 148:      | 1,806 RSF  |
| Building SF:    | 31,989     |
| Year Built:     | 1997       |
| Building Class: | Α          |
| Floors:         | 1          |
| Parking:        | 132        |
| Parking Ratio:  | 4.92       |
|                 |            |