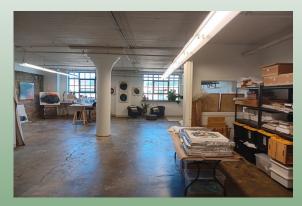

# Suite 206

\$11.22 per Sq Ft

Available 1/1/25

#### **Suite Information:**

- ♦ 1,455 Square Feet
- ♦ "Double" sized space with 2 sets of windows
- ♦ One handwashing sink
- ♦ Storage rooms
- $\Diamond$  Rent = \$1,360 per month