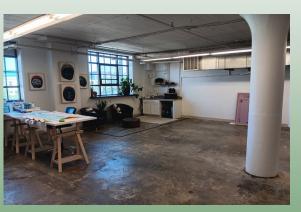

# Suite 206

\$11.22 per Sq Ft

Available 1/1/25

#### **Suite Information:**

- ♦ 1,455 Square Feet
- ♦ "Double" sized space with 2 sets of windows
- ♦ One handwashing sink
- ♦ Storage rooms
- $\Diamond$  Rent = \$1,360 per month