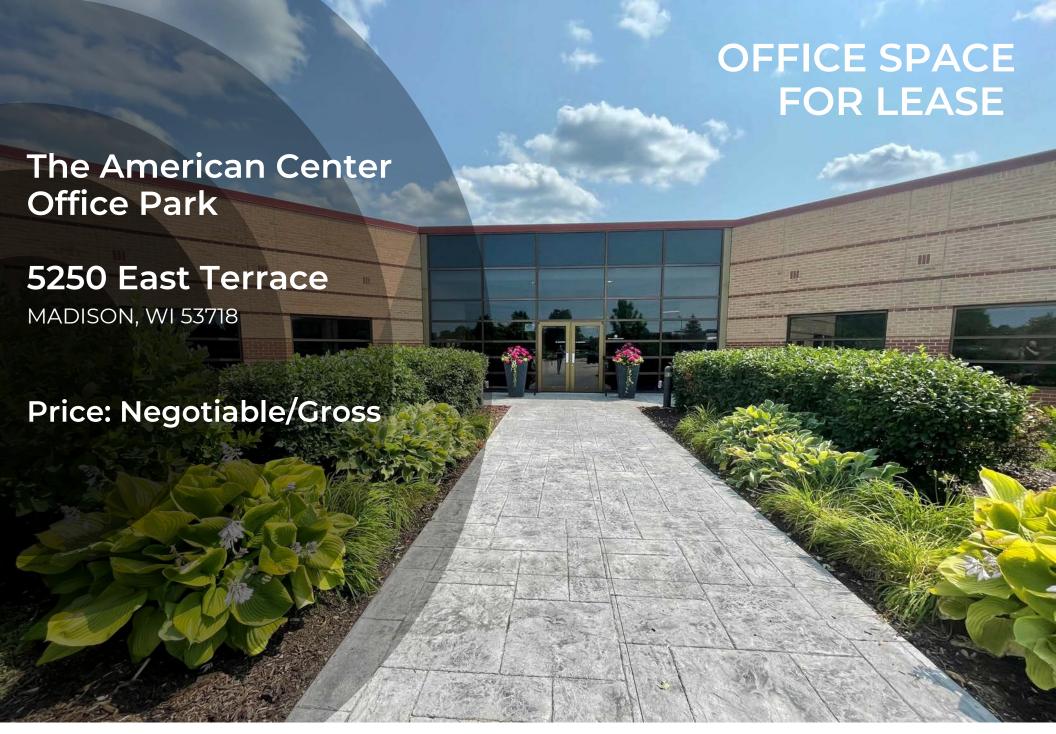

### PROPERTY SUMMARY

5250 EAST TERRACE DRIVE | MADISON, WI 53718

### **Property Summary**

| Lease Rate:                 | Negotiable |
|-----------------------------|------------|
| Lease Term:                 | Negotiable |
| Suite I - available 6/1/25: | 3,500 RSF  |
| Suite 148:                  | 1,806 RSF  |
| Building SF:                | 31,989     |
| Year Built:                 | 1997       |
| Building Class:             | Α          |
| Floors:                     | 1          |
| Parking:                    | 132        |
| Parking Ratio:              | 4.92       |

### **Property Overview**

High-quality office space located in the American Center Office Park on Madison's northeast side. Convenient access from Interstate 90/94 and Highway 151. Great windows with lots of light. Minutes from East Towne Mall and the Dane County Regional Airport.