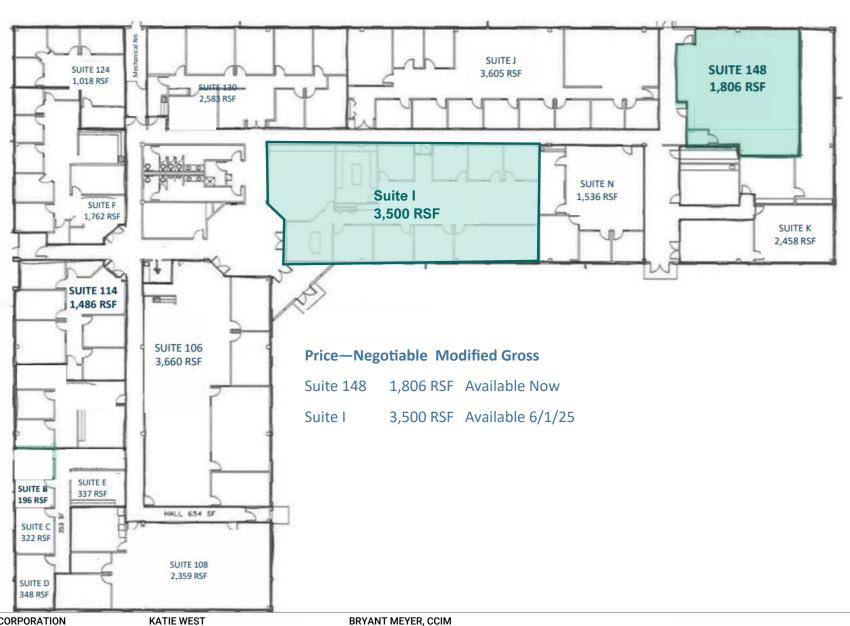

### **Property Summary**

| Lease Rate:                 | Negotiable |
|-----------------------------|------------|
| Lease Term:                 | Negotiable |
| Suite I - available 6/1/25: | 3,500 RSF  |
| Suite 148:                  | 1,806 RSF  |
| Building SF:                | 31,989     |
| Year Built:                 | 1997       |
| Building Class:             | Α          |
| Floors:                     | 1          |
| Parking:                    | 132        |
| Parking Ratio:              | 4.92       |