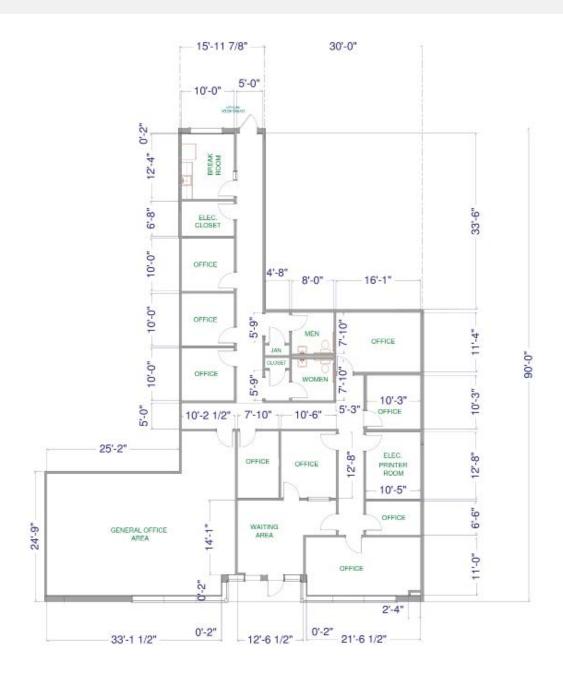

### **Nelson Road Business Center**

4001 Felland Road | Madison, WI 53718

Suites 105-106

**Total SF Available:** 3,712 SF

100% office with break room and private offices (9)

Note: This space plan is subject to existing field conditions. This drawing is proprietary and the exclusive property of St. John Properties, Inc. Any duplications, distribution, or other unauthorized use is strictly prohibited.