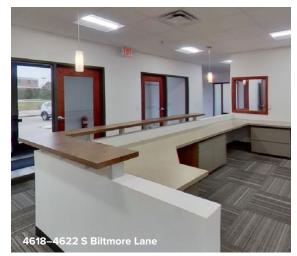

#### Office Space at Madison East Business Center

| 1,500 sq. ft. | 5202 Eastpark Boulevard   | Ste. 112       | Office space with private restroom                                                                                    |
|---------------|---------------------------|----------------|-----------------------------------------------------------------------------------------------------------------------|
| 2,414 sq. ft. | 4610 S Biltmore Lane      | Ste. 103       | Private offices (4), break area, restrooms                                                                            |
| 2,553 sq. ft. | 4610 S Biltmore Lane      | Ste. 106       | Reception area, conference room, private office with restrooms                                                        |
| 2,715 sq. ft. | 5202 Eastpark Boulevard   | Ste. 104       | 4 private offices, open area for cubes and a 280 sq. ft. conference room; street visibility and signage opportunity   |
| 3,125 sq. ft. | 4602 S Biltmore Lane      | Ste. 101 & 118 | Private offices (3), large and small conference room, and a large storage area                                        |
| 9,503 sq. ft. | 4618-4622 S Biltmore Lane |                | All office, end cap with several private offices, conference rooms, break room, storage and designated reception area |
| 10,850 sq. ft | 4602 S Biltmore Lane      | Ste. 105-111   | Private offices (9) with conference room and break room                                                               |