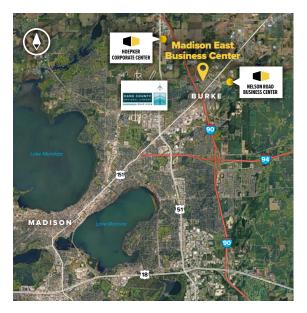

### **About the Property**

Madison East Business Center is located within American Center Business Park at the intersection of Interstate 90/94/39 and U.S. 151. The Dane County business community includes more than 111,000 square feet of office space in a campusstyle setting. Interstate 90/94/39 connects the business center to the rest of the Madison Metro area, including Chicago, Milwaukee, and Minneapolis/St. Paul, while U.S. 151 links Madison to Wisconsin's thriving Fox River Valley.