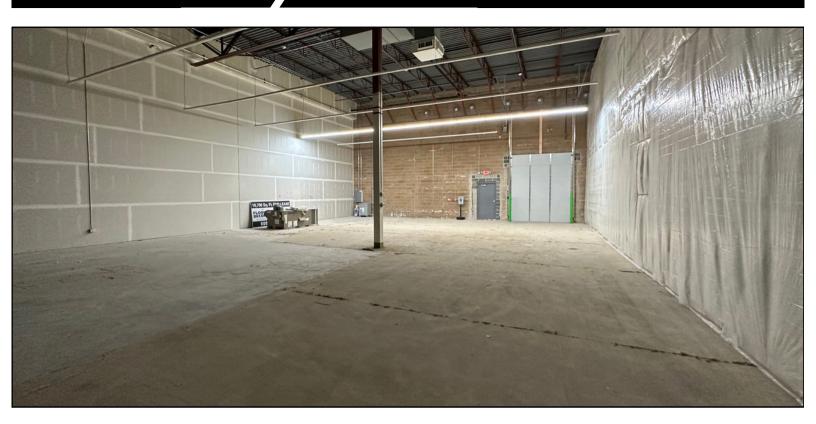

#### **WAREHOUSE SPACE FOR RENT**

2171 W BROADWAY MONONA, WI

3,814 sq. ft. of warehouse/storage space behind the brand new Pet Supplies Plus building on West Broadway in Monona, WI. Includes 12' high x 10' wide garage door and private man door into space.