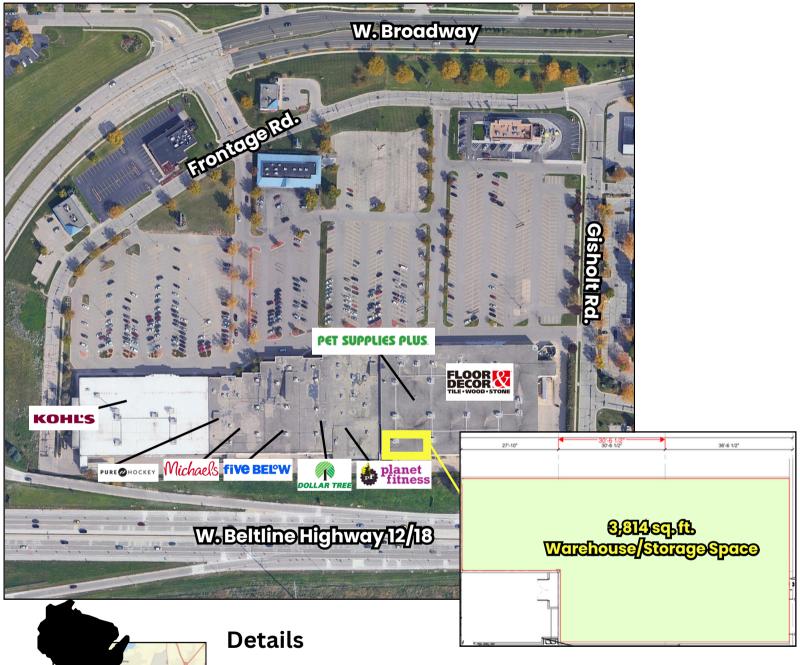

#### **WAREHOUSE SPACE FOR RENT**

2171 W BROADWAY MONONA, WI

3,814 sq. ft. of warehouse/storage space behind the brand new Pet Supplies Plus building on West Broadway in Monona, WI. Includes 12' high x 10' wide garage door and private man door into space.