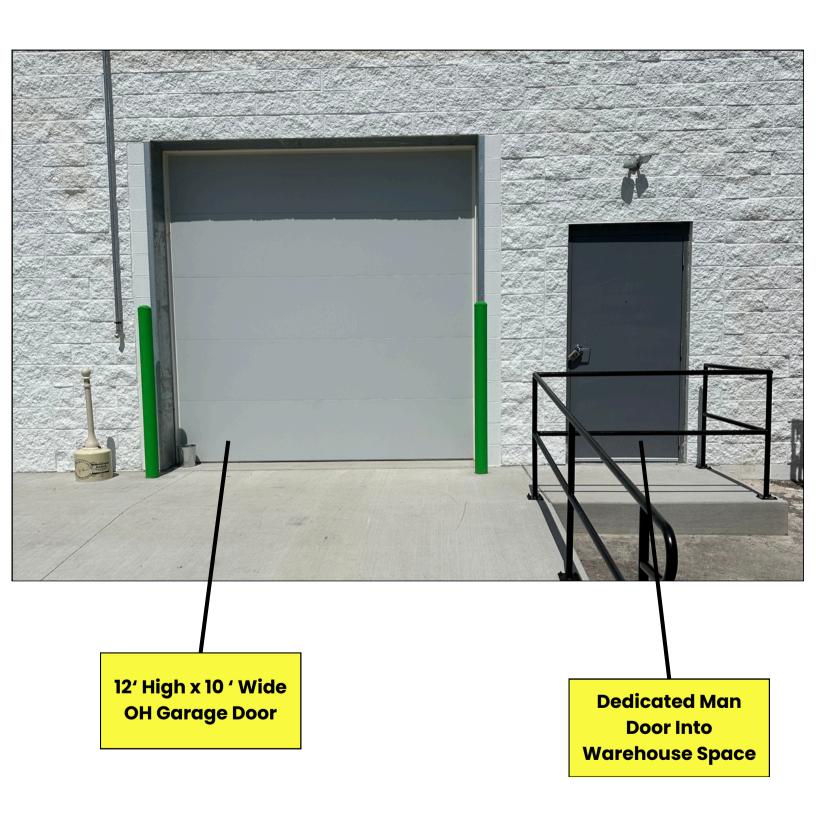

#### **WAREHOUSE SPACE FOR RENT**

2171 W BROADWAY MONONA, WI

3,814 sq. ft. of warehouse/storage space behind the brand new Pet Supplies Plus building on West Broadway in Monona, WI. Includes 12' high x 10' wide garage door and private man door into space.