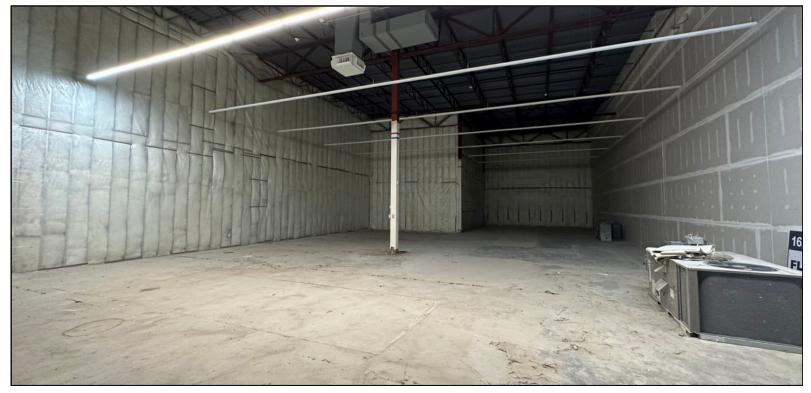

#### **WAREHOUSE SPACE FOR RENT**

2171 W BROADWAY MONONA, WI

3,814 sq. ft. of warehouse/storage space behind the brand new Pet Supplies Plus building on West Broadway in Monona, WI. Includes 12' high x 10' wide garage door and private man door into space.