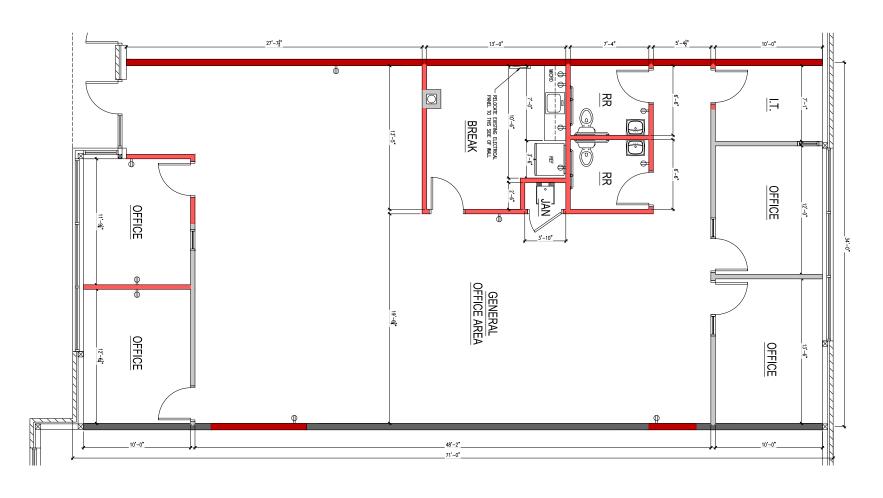

# **Total SF Available:** 2,414 SF

Private offices (4), break area, with restroooms

## CLICK TO VIEW VIRTUAL TOUR

**Note:** This space plan is subject to existing field conditions. This drawing is proprietary and the exclusive property of St. John Properties, Inc. Any duplications, distribution, or other unauthorized use is strictly prohibited.