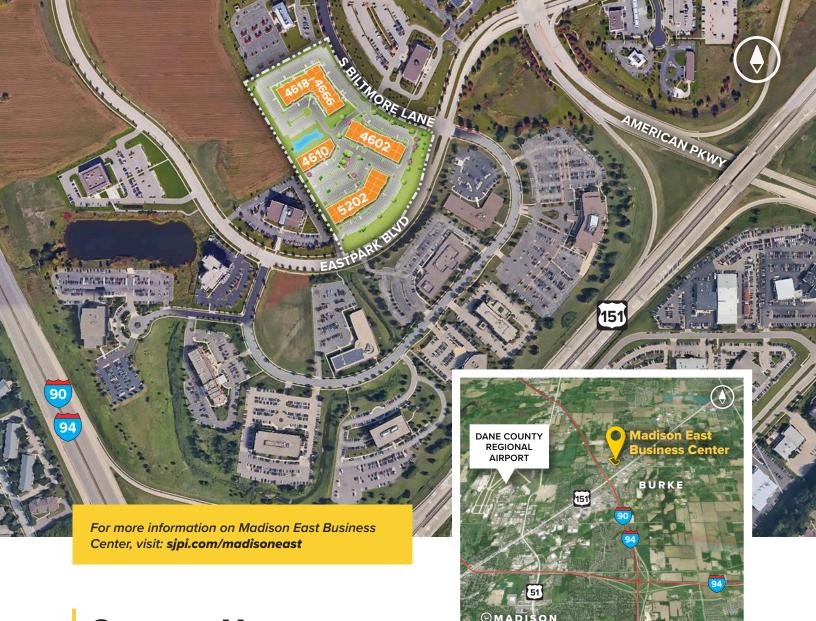

## **Madison East Business Center**

South Biltmore Lane at Eastpark Boulevard Madison, WI 53718

## **About The Property**

Madison East Business Center consists of four single story office buildings totaling 111,075 square feet designed within a campus-style setting. The center is located within American Center Business Park and is highly visible.

| Single-Story Office/Retail Buildings      |                  |
|-------------------------------------------|------------------|
| 4602 South Biltmore Lane                  | 26,950 SF        |
| 4610 South Biltmore Lane                  | 14,310 SF        |
| 4618–4666 South Biltmore Lane             | 39,290 SF        |
| 5202 Eastpark Boulevard                   | 30,525 SF        |
| Single-Story Office/Retail Specifications |                  |
| Parking                                   | 4.2 per 1,000 SF |
| Heat                                      | Natural Gas      |
| Roof                                      | EPDM rubber      |
| Exterior Walls                            | Masonry          |
| Zoning                                    | SEC              |