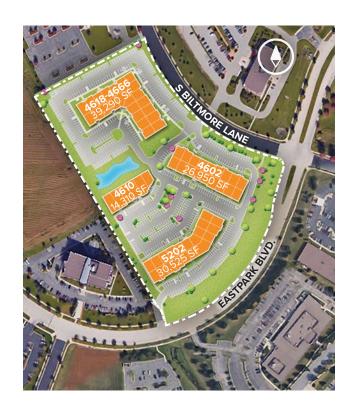

## **About The Property**

Madison East Business Center consists of four single story office buildings totaling 111,075 square feet designed within a campus-style setting. The center is located within American Center Business Park and is highly visible.

| Single-Story Office/Retail Buildings      |                  |
|-------------------------------------------|------------------|
| 4602 South Biltmore Lane                  | 26,950 SF        |
| 4610 South Biltmore Lane                  | 14,310 SF        |
| 4618–4666 South Biltmore Lane             | 39,290 SF        |
| 5202 Eastpark Boulevard                   | 30,525 SF        |
| Single-Story Office/Retail Specifications |                  |
| Parking                                   | 4.2 per 1,000 SF |
| Heat                                      | Natural Gas      |
| Roof                                      | EPDM rubber      |
| Exterior Walls                            | Masonry          |
| Zoning                                    | SEC              |