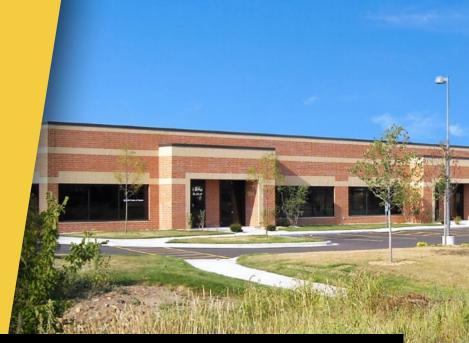

## Madison East Business Center

4602–4618 S Biltmore Lane & 5202 Eastpark Boulevard

Madison, Wisconsin 53718

SINGLE-STORY OFFICE

## **About Madison East Business Center**

Madison East Business Center consists of four single-story office buildings totaling 179,140 square feet, designed within a campus-style setting. The center is located within American Center Business Park at the intersection of Interstate Highway 90/94/39 and US Highway 151. Madison East Business Center is easily accessible and highly visible. Interstate 90/94/39 connects the center to the rest of the Madison Metro area, Chicago, Milwaukee, and Minneapolis/ St. Paul, while US 151 links Madison to Wisconsin's thriving Fox River Valley.