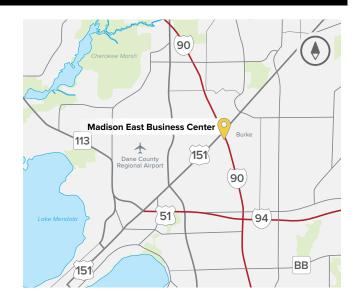

## **About Madison East Business Center**

Madison East Business Center consists of four single-story office buildings totaling 179,140 square feet, designed within a campus-style setting. The center is located within American Center Business Park at the intersection of Interstate Highway 90/94/39 and US Highway 151. Madison East Business Center is easily accessible and highly visible. Interstate 90/94/39 connects the center to the rest of the Madison Metro area, Chicago, Milwaukee, and Minneapolis/ St. Paul, while US 151 links Madison to Wisconsin's thriving Fox River Valley.