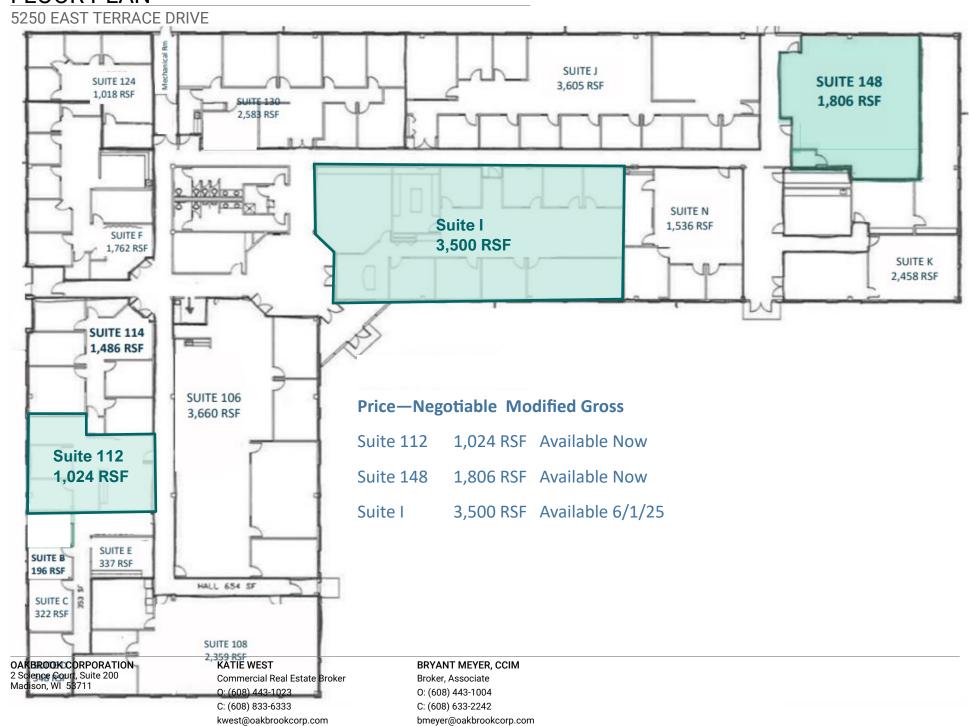

## **FLOOR PLAN**

#### **Property Summary**

| Lanca Data:                 | Nagatiahla |
|-----------------------------|------------|
| Lease Rate:                 | Negotiable |
| Lease Term:                 | Negotiable |
| Suite I - available 6/1/25: | 3,500 RSF  |
| Suite 112:                  | 1,024 RSF  |
| Suite 148:                  | 1,806 RSF  |
| Building SF:                | 31,989     |
| Year Built:                 | 1997       |
| Building Class:             | A          |
| Floors:                     | 1          |
| Parking:                    | 132        |
| Parking Ratio:              | 4.92       |
| Zoning:                     | SEC        |
|                             |            |