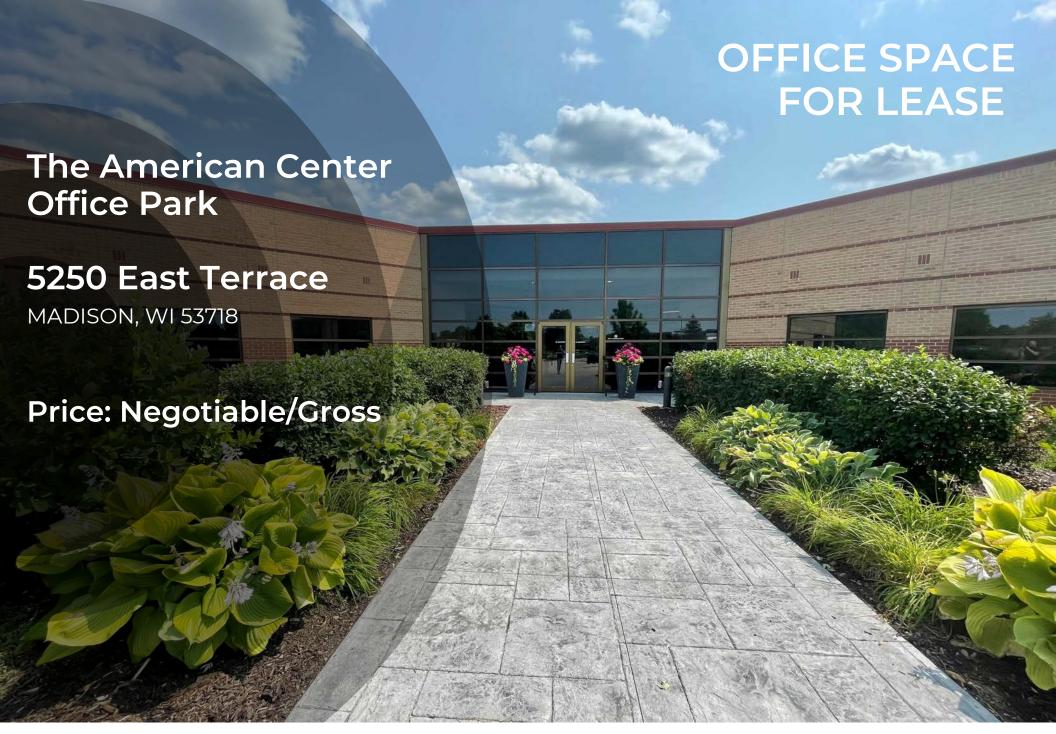

## PROPERTY SUMMARY

### 5250 EAST TERRACE DRIVE

#### **Property Summary**

| Lanca Data:                 | Nagatiahla |
|-----------------------------|------------|
| Lease Rate:                 | Negotiable |
| Lease Term:                 | Negotiable |
| Suite I - available 6/1/25: | 3,500 RSF  |
| Suite 112:                  | 1,024 RSF  |
| Suite 148:                  | 1,806 RSF  |
| Building SF:                | 31,989     |
| Year Built:                 | 1997       |
| Building Class:             | A          |
| Floors:                     | 1          |
| Parking:                    | 132        |
| Parking Ratio:              | 4.92       |
| Zoning:                     | SEC        |
|                             |            |

### **Property Overview**

High-quality office space located in the American Center Office Park on Madison's northeast side. Convenient access from Interstate 90/94 and Highway 151. Great windows with lots of light. Minutes from East Towne Mall and the Dane County Regional Airport.