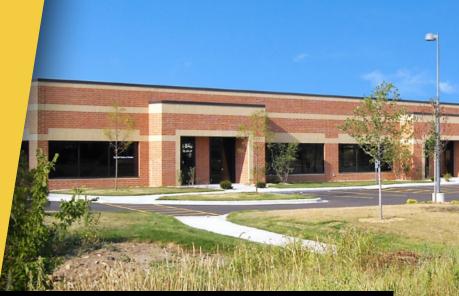

## **About Madison East Business Center**

Madison East Business Center consists of four single-story office buildings totaling 179,140 square feet, designed within a campus-style setting. The center is located within American Center Business Park at the intersection of Interstate Highway 90/94/39 and US Highway 151. Madison East Business Center is easily accessible and highly visible. Interstate 90/94/39 connects the center to the rest of the Madison Metro area, Chicago, Milwaukee, and Minneapolis/ St. Paul, while US 151 links Madison to Wisconsin's thriving Fox River Valley.