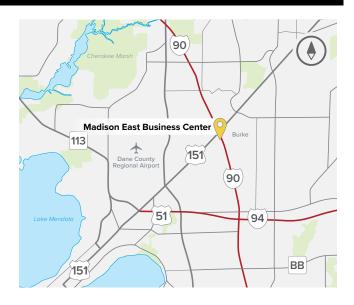

## **About Madison East Business Center**

Madison East Business Center consists of four single-story office buildings totaling 179,140 square feet, designed within a campus-style setting. The center is located within American Center Business Park at the intersection of Interstate Highway 90/94/39 and US Highway 151. Madison East Business Center is easily accessible and highly visible. Interstate 90/94/39 connects the center to the rest of the Madison Metro area, Chicago, Milwaukee, and Minneapolis/ St. Paul, while US 151 links Madison to Wisconsin's thriving Fox River Valley.