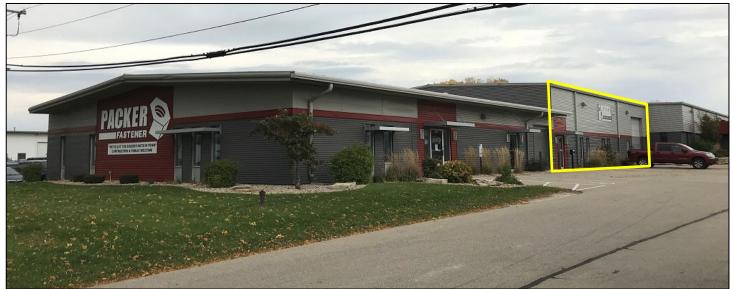

# **Property Profile**

- High visibility corner of South Stoughton Road and Helgesen Drive
- 47,750 vehicles per day on Stoughton Road
- Near SSM Health Clinic and Farm & Fleet
- Space works for many uses: showroom, office, flex, storage, production, and warehouse.
- Approximately 1,033 Sq. Ft. Office and 3,675 Sq. Ft. Warehouse
- Reception, private office, open office area
- 2 restrooms
- 1 Overhead Drive-In Door: 12'x14'
- Electric: 208 Volt / 3 Phase
- Industrial Limited Zoning (IL)