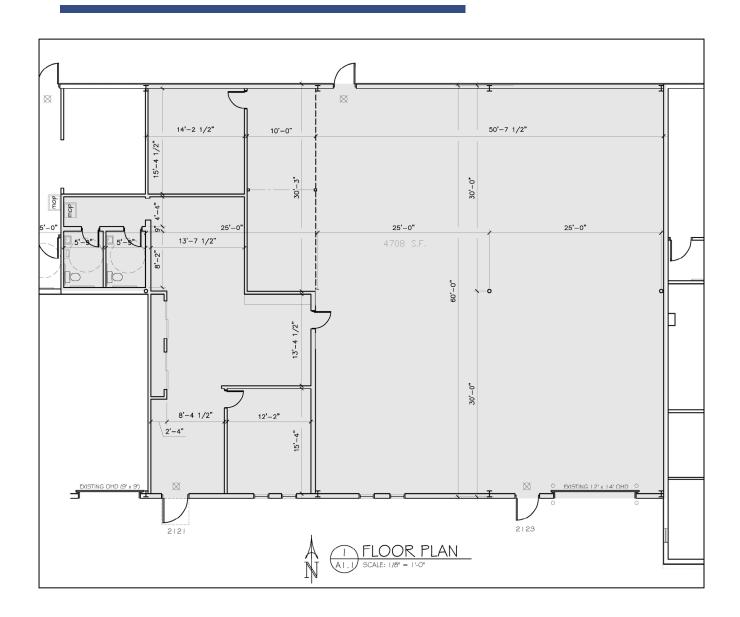

### **Space Available:**

Suite 2121: 4,708 Sq. Ft.

# **Property Profile**

- High visibility corner of South Stoughton Road and Helgesen Drive
- 47,750 vehicles per day on Stoughton Road
- Near SSM Health Clinic and Farm & Fleet
- Space works for many uses: showroom, office, flex, storage, production, and warehouse.
- Approximately 1,033 Sq. Ft. Office and 3,675 Sq. Ft. Warehouse
- Reception, private office, open office area
- 2 restrooms
- 1 Overhead Drive-In Door: 12'x14'
- Electric: 208 Volt / 3 Phase
- Industrial Limited Zoning (IL)

## Floor Plan