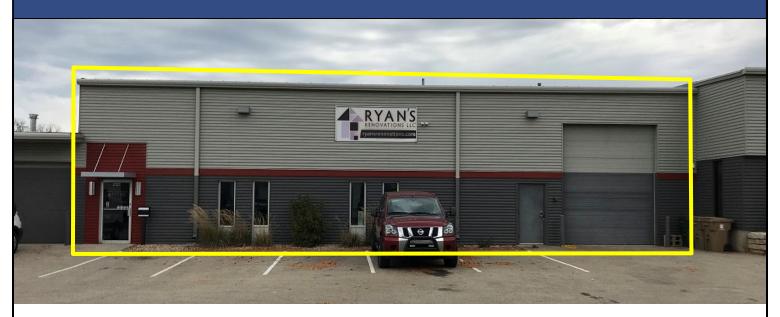

# **Property Profile**

- High visibility corner of South Stoughton Road and Helgesen Drive
- 47,750 vehicles per day on Stoughton Road
- Near SSM Health Clinic and Farm & Fleet
- Space works for many uses: showroom, office, flex, storage, production, and warehouse.
- Approximately 1,033 Sq. Ft. Office and 3,675 Sq. Ft. Warehouse
- Reception, private office, open office area
- 2 restrooms
- 1 Overhead Drive-In Door: 12'x14'
- Electric: 208 Volt / 3 Phase
- Industrial Limited Zoning (IL)