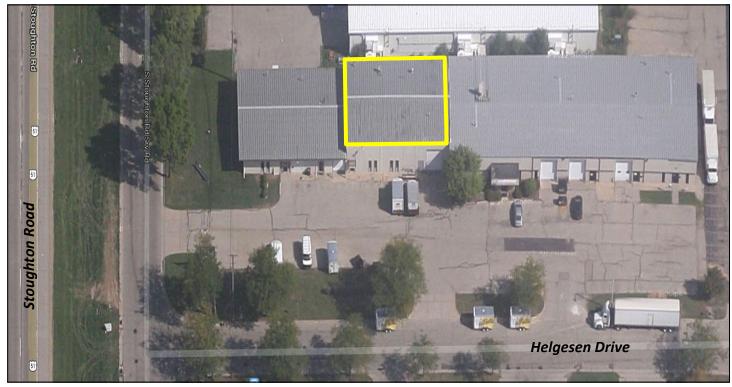

# **Property Profile**

- High visibility corner of South Stoughton Road and Helgesen Drive
- 47,750 vehicles per day on Stoughton Road
- Near SSM Health Clinic and Farm & Fleet
- Space works for many uses: showroom, office, flex, storage, production, and warehouse.
- Approximately 1,033 Sq. Ft. Office and 3,675 Sq. Ft. Warehouse
- Reception, private office, open office area
- 2 restrooms
- 1 Overhead Drive-In Door: 12'x14'
- Electric: 208 Volt / 3 Phase
- Industrial Limited Zoning (IL)