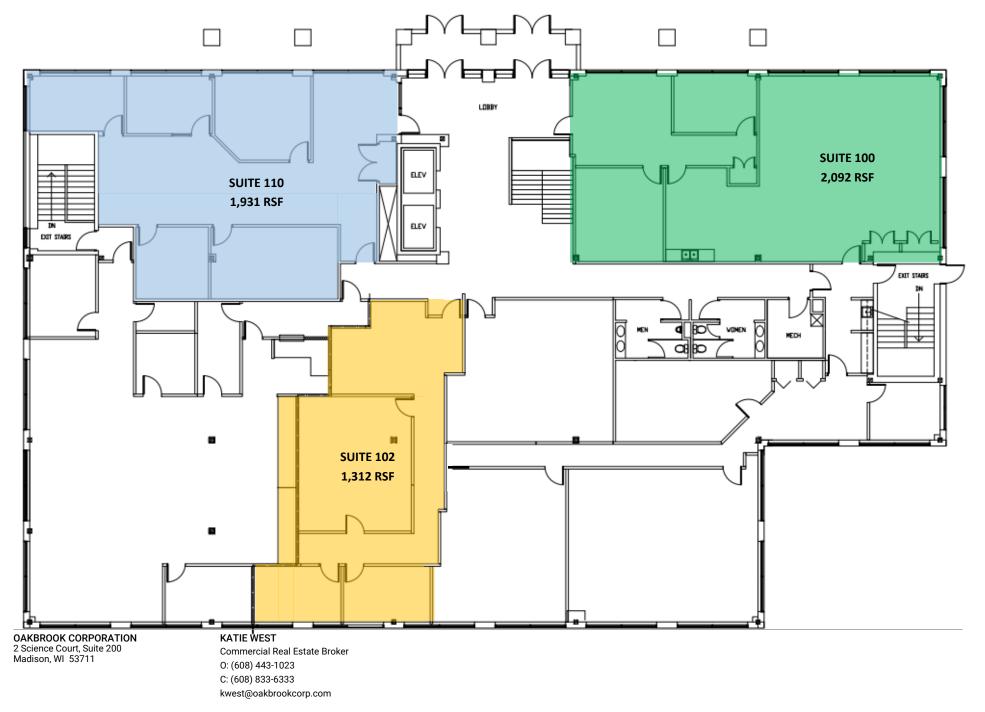

### AVAILABLE SPACES

2909 LANDMARK PLACE

**Available Spaces** 

| Space | Size  | Term | Rate           | Space Use | Condition | Available |
|-------|-------|------|----------------|-----------|-----------|-----------|
| 100   | 2,092 |      | \$20.75 /sf/yr | Office    |           | Now       |
| 102   | 1,312 |      | \$20.75 /sf/yr | Office    |           | Now       |
| 110   | 1,931 |      | \$20.75 /sf/yr | Office    |           | Now       |
| 215   | 1,518 |      | \$20.75 /sf/yr | Office    |           | Now       |

#### Oakbrook Integrated Real Estate Services

**1ST FLOOR PLAN** 

2909 LANDMARK PLACE