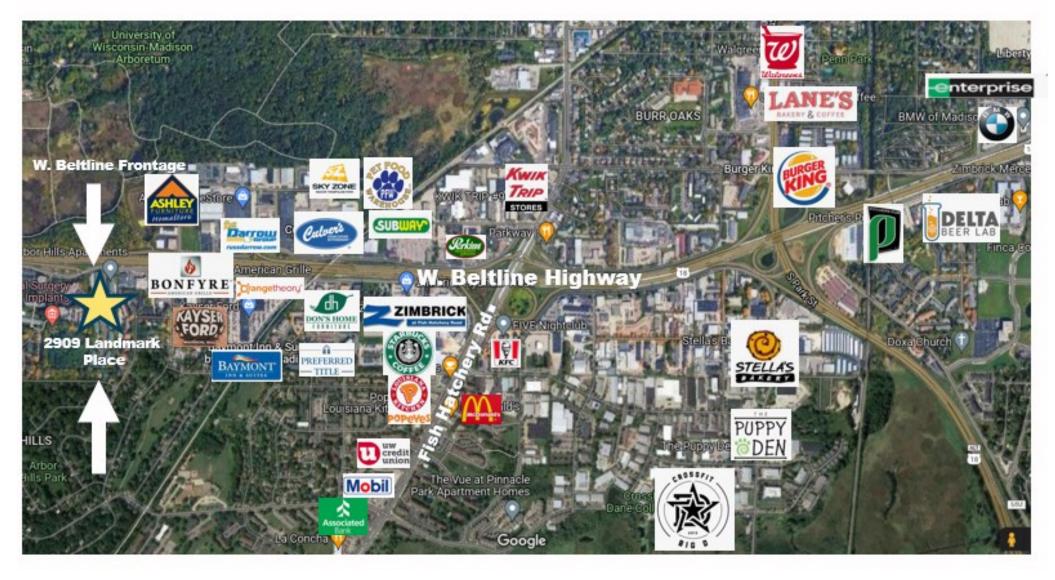

# **BUSINESS MAP**

2909 LANDMARK PLACE

OAKBROOK CORPORATION 2 Science Court, Suite 200 Madison, WI 53711

#### Location Overview

Central beltline location for convenient access to east, west, and downtown Madison.

OAKBROOK CORPORATION 2 Science Court, Suite 200 Madison, WI 53711