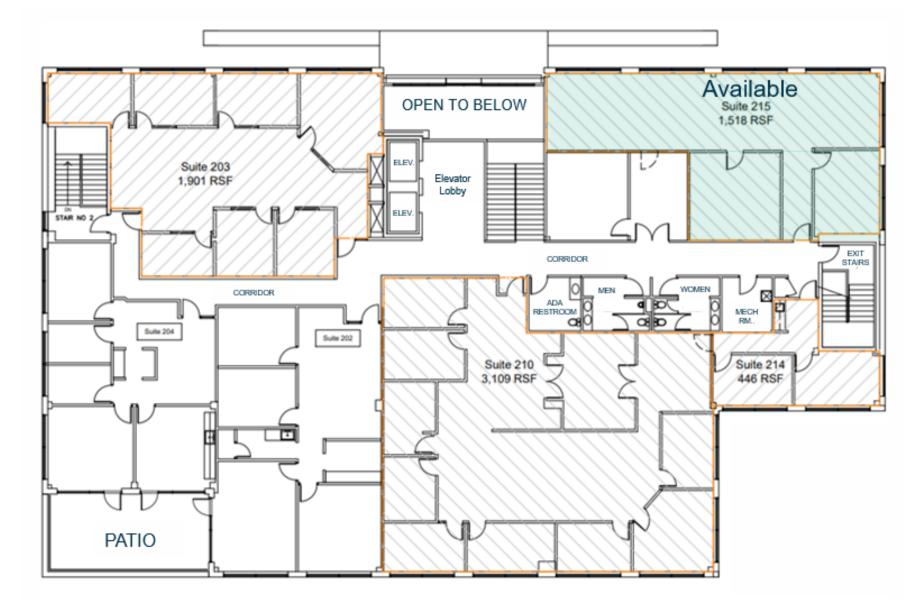

# 2ND FLOOR PLAN

2909 LANDMARK PLACE

OAKBROOK CORPORATION 2 Science Court, Suite 200 Madison, WI 53711

### AVAILABLE SPACES

2909 LANDMARK PLACE

**Available Spaces** 

| Space | Size  | Term | Rate           | Space Use | Condition | Available |
|-------|-------|------|----------------|-----------|-----------|-----------|
| 100   | 2,092 |      | \$20.75 /sf/yr | Office    |           | Now       |
| 102   | 1,312 |      | \$20.75 /sf/yr | Office    |           | Now       |
| 110   | 1,931 |      | \$20.75 /sf/yr | Office    |           | Now       |
| 215   | 1,518 |      | \$20.75 /sf/yr | Office    |           | Now       |