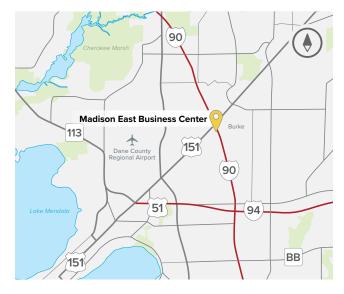

## **About Madison East Business Center**

Madison East Business Center consists of four single-story office buildings totaling 179,140 square feet, designed within a campus-style setting. The center is located within American Center Business Park at the intersection of Interstate Highway 90/94/39 and US Highway 151. Madison East Business Center is easily accessible and highly visible. Interstate 90/94/39 connects the center to the rest of the Madison Metro area, Chicago, Milwaukee, and Minneapolis/ St. Paul, while US 151 links Madison to Wisconsin's thriving Fox River Valley.