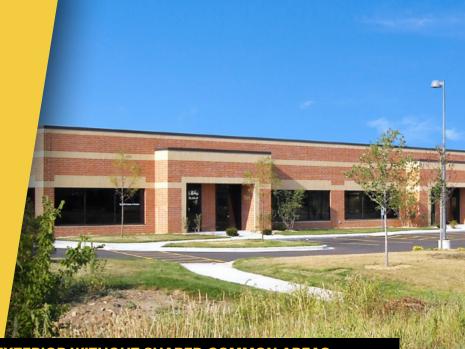

## Madison East Business Center

4602–4618 S Biltmore Lane & 5202 Eastpark Boulevard

Madison, Wisconsin 53718

**SINGLE-STORY OFFICE** 

## **DIRECT-ENTRY SUITES FROM EXTERIOR WITHOUT SHARED COMMON AREAS**

## **About Madison East Business Center**

Madison East Business Center consists of four single-story office buildings totaling 179,140 square feet, designed within a campus-style setting. The center is located within American Center Business Park at the intersection of Interstate Highway 90/94/39 and US Highway 151. Madison East Business Center is easily accessible and highly visible. Interstate 90/94/39 connects the center to the rest of the Madison Metro area, Chicago, Milwaukee, and Minneapolis/ St. Paul, while US 151 links Madison to Wisconsin's thriving Fox River Valley.