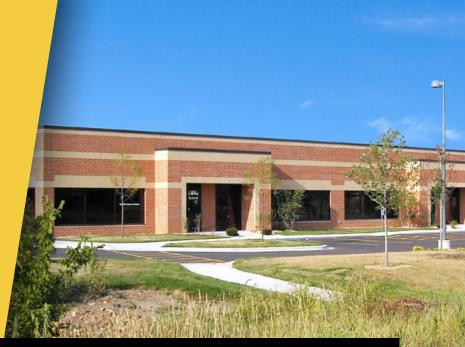

## Madison East Business Center

4602–4618 S Biltmore Lane & 5202 Eastpark Boulevard

Madison, Wisconsin 53718

**SINGLE-STORY OFFICE** 

## **About Madison East Business Center**

Madison East Business Center consists of four single-story office buildings totaling 179,140 square feet, designed within a campus-style setting. The center is located within American Center Business Park at the intersection of Interstate Highway 90/94/39 and US Highway 151. Madison East Business Center is easily accessible and highly visible. Interstate 90/94/39 connects the center to the rest of the Madison Metro area, Chicago, Milwaukee, and Minneapolis/ St. Paul, while US 151 links Madison to Wisconsin's thriving Fox River Valley.