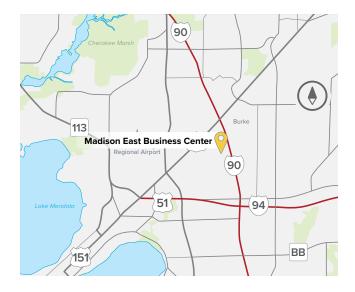

## **About Madison East Business Center**

Madison East Business Center consists of four single-story office buildings totaling 179,140 square feet, designed within a campus-style setting. The center is located within American Center Business Park at the intersection of Interstate Highway 90/94/39 and US Highway 151. Madison East Business Center is easily accessible and highly visible. Interstate 90/94/39 connects the center to the rest of the Madison Metro area, Chicago, Milwaukee, and Minneapolis/ St. Paul, while US 151 links Madison to Wisconsin's thriving Fox River Valley.