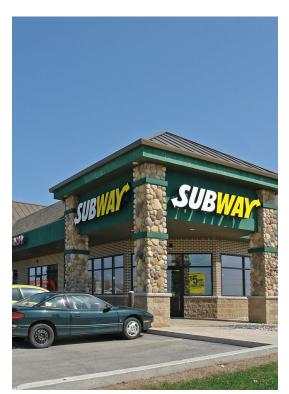

### 1301-1309 Memorial Dr

1301-1309 Memorial Dr, Watertown, WI 53098



Ken Berg Johnson & Hellekson Real Estate LLC 200 E Main St, Suite 100, Watertown, W 53094 ken@jhrellc.com (920) 988-3249



# Rental Rate: \$16.25 /SF/YR Property Type: Retail Property Subtype: Storefront Retail/Office Gross Leasable Area: 6,400 SF Year Built: 2004 Walk Score ®: 38 (Car-Dependent) Rental Rate Mo: \$1.35 /SF/MO

### 1301-1309 Memorial Dr

\$16.25 /SF/YR





| Space Available | 1,500 SF          |
|-----------------|-------------------|
| Rental Rate     | \$16.25 /SF/YR    |
| Date Available  | February 28, 2025 |
| Service Type    | Triple Net (NNN)  |
| Built Out As    | Fast Food         |
| Space Type      | Relet             |
| Space Use       | Retail            |
| Lease Term      | 3 - 5 Ye