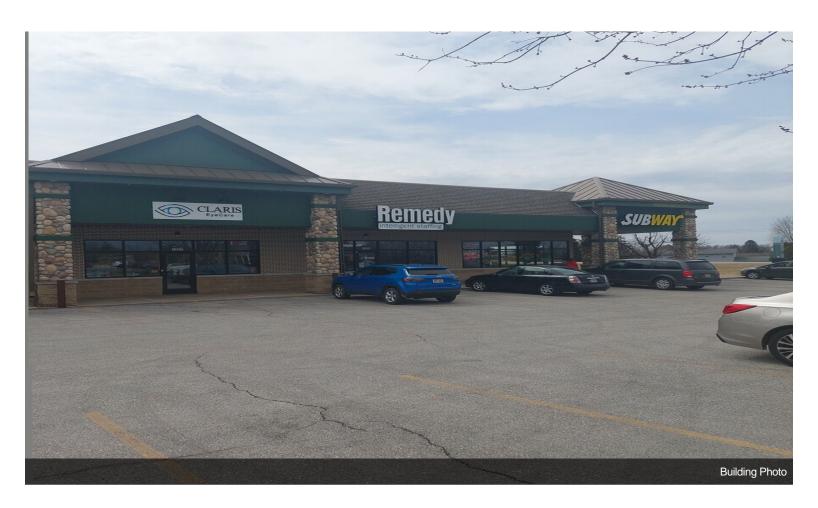

open concept so comparatively easy to renovate to your type of use. Located on Memorial Drive with lots of traffic due to the Piggly Wiggly and a popular restaurant across the street. many professional office businesses one block away on Hospital Drive and two blocks from the Watertown Regional Hospital, which is the largest employer for this city of 24,000 residents. Large corner signage currently in place on three sides along with an attractive multi-tenant sign on northwest end of property. Call Ken at 920-988-3249 for a showing at your convenience and see if this is where you want to be. Popular adjoining tenants within plaza to compliment your business venture.



1301-1309 Memorial Dr, Watertown, WI 53098

# **Property Photos**





# **Property Photos**





## **Property Photos**