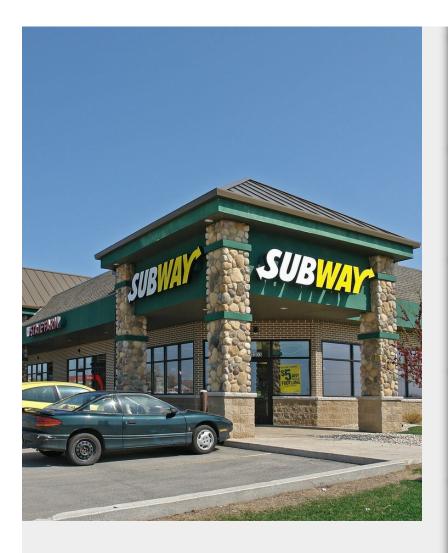

### 1301-1309 Memorial Dr

1301-1309 Memorial Dr, Watertown, WI 53098



Ken Berg Johnson & Hellekson Real Estate LLC 200 E Main St, Suite 100, Watertown, W 53094 ken@jhrellc.com (920) 988-3249



# Rental Rate: \$16.25 /SF/YR Property Type: Retail Property Subtype: Storefront Retail/Office Gross Leasable Area: 6,400 SF Year Built: 2004 Walk Score ®: 38 (Car-Dependent) Rental Rate Mo: \$1.35 /SF/MO

### 1301-1309 Memorial Dr

\$16.25 /SF/YR





| Space Available | 1,500 SF          |
|-----------------|-------------------|
| Rental Rate     | \$16.25 /SF/YR    |
| Date Available  | February 28, 2025 |
| Service Type    | Triple Net (NNN)  |
| Built Out As    | Fast Food         |
| Space Type      | Relet             |
| Space Use       | Retail            |
| Lease Term      | 3 - 5 Years       |

FANTASTIC OPPORTUNITY available within a quality plaza off frontage road & Hwy 16 Bypass, for an anchor tenant/business in the near future. Build out for restaurant in place but perfec