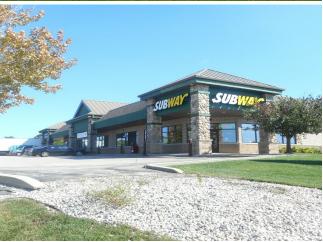

### 1301-1309 Memorial Dr

1301-1309 Memorial Dr, Watertown, WI 53098



Ken Berg Johnson & Hellekson Real Estate LLC 200 E Main St, Suite 100, Watertown, W 53094 ken@jhrellc.com (920) 988-3249



# Rental Rate: \$16.25 /SF/YR Property Type: Retail Property Subtype: Storefront Retail/Office Gross Leasable Area: 6,400 SF Year Built: 2004 Walk Score ®: 38 (Car-Dependent) Rental Rate Mo: \$1.35 /SF/MO

### 1301-1309 Memorial Dr

\$16.25 /SF/YR





| Space Available | 1,500 SF          |
|-----------------|-------------------|
| Rental Rate     | \$16.25 /SF/YR    |
| Date Available  | February 28, 2025 |
| Service Type    | Triple Net (NNN)  |
| Built Out As    | Fast Food         |
| Space Type      | Relet             |
| Space Use       | Retail            |
| Lease Term      | 3 - 5 Years       |

FANTASTIC OPPORTUNITY available within a quality plaza off frontage road & Hwy 16 Bypass, for an anchor tenant/business in the near future. Build out for restaurant in place but perfect for retail, office or professional services. Great exposure and accessibility at this corner suite so check it out b4 it is too late. One look and you will be hooked at what it has to offer. Call for a private showing or to answer any questions since