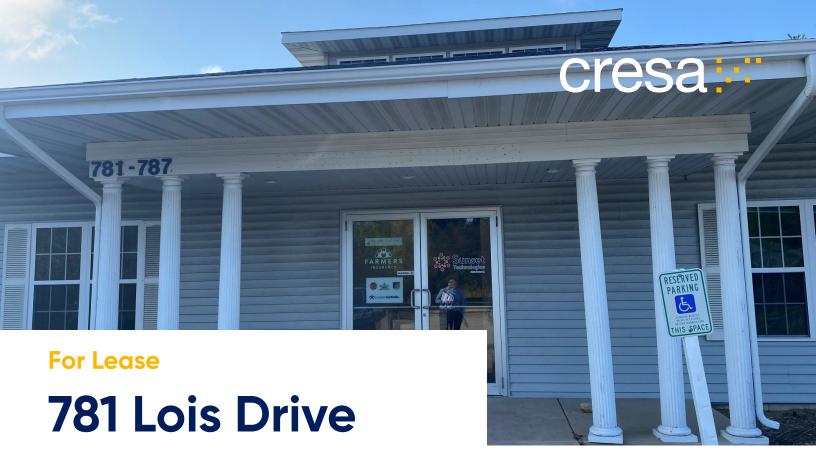

Sun Prairie, WI 53590

# **Space Overview**

| Premises    | 200 - 1,800 SF (individual offices can be rented) |
|-------------|---------------------------------------------------|
| Stories     | 1                                                 |
| Rental Rate | \$2,000/month Gross or \$500 per office           |
| Year Built  | 2001                                              |
| Renovated   | 2024                                              |

# Liberty Park Hyland Campus Memory Care Chadaworth Dr Sanyertha S

## **Features:**

- Common Restrooms
- Taxes, utilities and cleaning included

Even though obtained from sources deemed reliable, no warranty or representation, express or implied, is made as to the accuracy of the information herein, and it is subject to errors, omissions, c