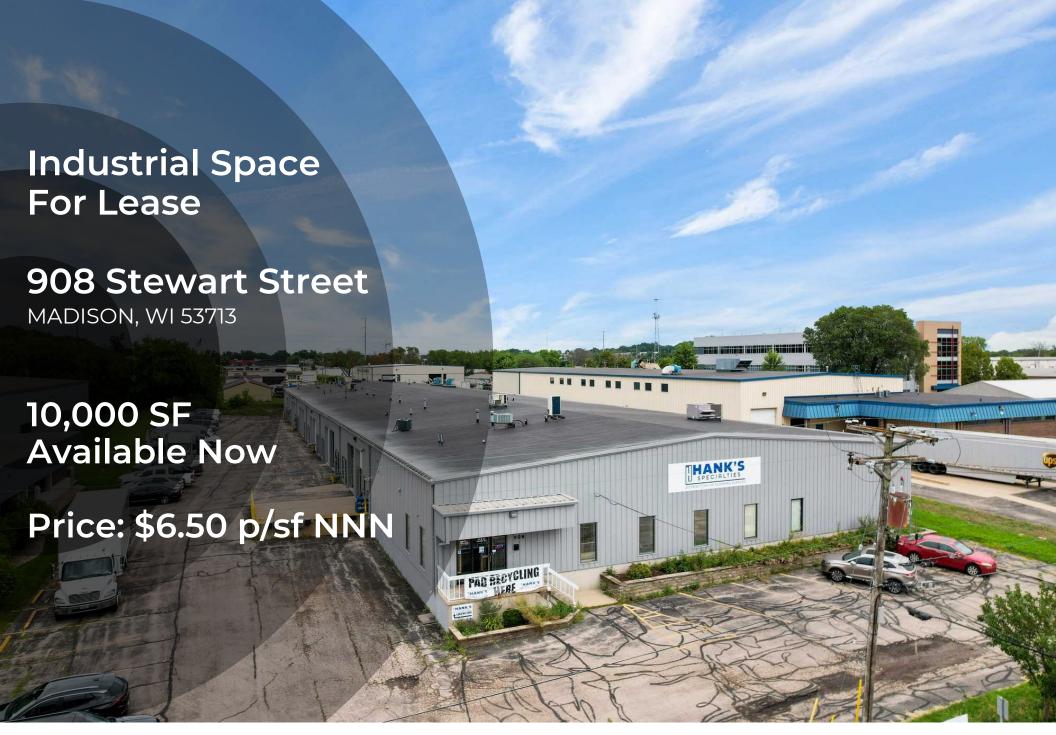

## PROPERTY SUMMARY

908 STEWART STREET

### **Property Summary**

10,000 SF Available SF: \$6.50 p/sf NNN Lease Rate: Op Ex: \$2.50 p/sf 800 Amp; 3-Phase Electrical Power: Clear Height: **LED Lighting** Lighting: Heat: Radiant/Modine Heat Sprinklered: Wet Sprinkler System (2) Exterior Common Docks Loading Docks: Overhead Doors: 10'x12' OH Doors Parking: 41 Spaces Available

10,000 SF available for lease now.