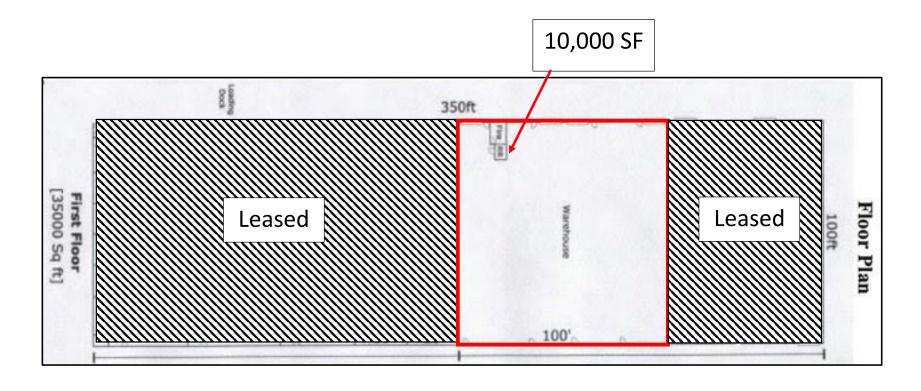

## PROPERTY SUMMARY

908 STEWART STREET

### **Property Summary**

10,000 SF Available SF: \$6.50 p/sf NNN Lease Rate: Op Ex: \$2.50 p/sf 800 Amp; 3-Phase Electrical Power: Clear Height: **LED Lighting** Lighting: Heat: Radiant/Modine Heat Sprinklered: Wet Sprinkler System (2) Exterior Common Docks Loading Docks: Overhead Doors: 10'x12' OH Doors Parking: 41 Spaces Available

10,000 SF available for lease now.