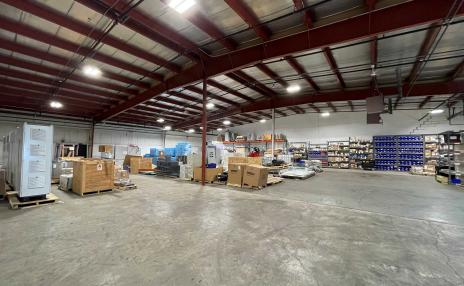

## **Property Overview**

Former metal fabrication facility. The building is fully sprinklered, with radiant and modine heat, LED lighting, exterior common loading docks, and abundant parking.

Tenant is additionally responsible for operating expenses estimated at \$2.50 p/sf and separately metered utilities, phone/data, and in-suite janitorial.

# PROPERTY PHOTOS