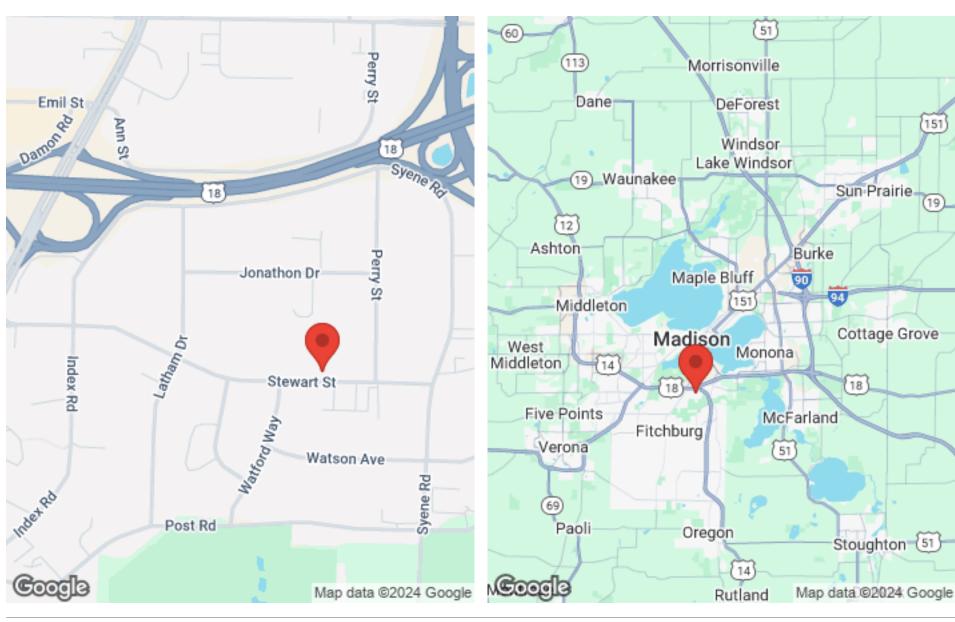

# **LOCATION MAPS**

### **Location Overview**

908 Stewart St is well-situated in southcentral Madison's bustling industrial park just off the central Beltline corridor, providing easy access east, west, north, and south throughout the Madison area. I-90/94 is located 7 miles east allowing for direct access to Milwaukee and Chicago and the Dane County Regional Airport is located 9 miles north.