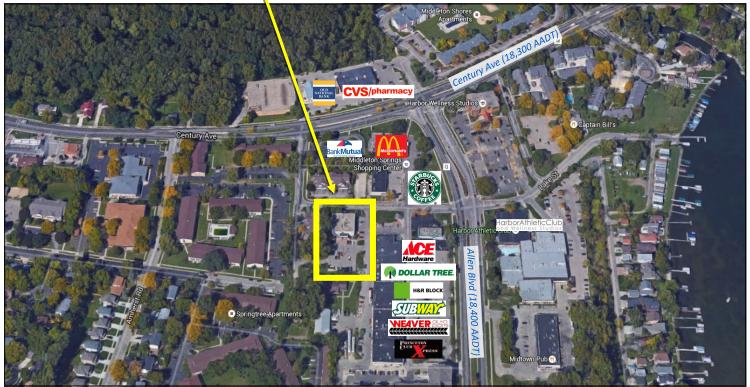

## **Property Profile**

- Second floor office suite
- Near the intersection of Century Avenue and Allen Boulevard
- Common hallway with shared restrooms
- Handicap accessible
- Elevator
- Shared parking lot
- General Business District Zoning (B2)
- Nearby locations include: Starbucks, Harbor
  Athletic Club, CVS, Subway, Old National Bank,
  McDonald's, and Princeton Club Xpress