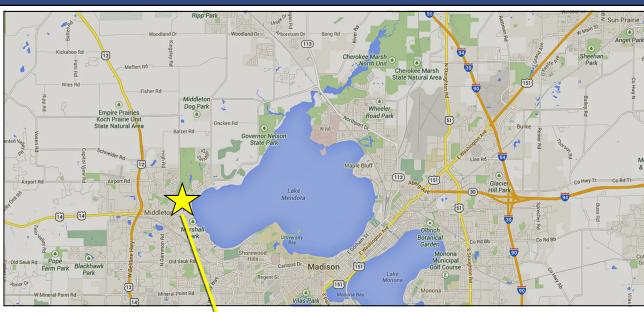

## **Property Profile**

- Second floor office suite
- Near the intersection of Century Avenue and Allen Boulevard
- Common hallway with shared restrooms
- Handicap accessible
- Elevator
- Shared parking lot
- General Business District Zoning (B2)
- Nearby locations include: Starbucks, Harbor
  Athletic Club, CVS, Subway, Old National Bank,
  McDonald's, and Princeton Club Xpress