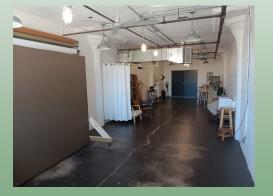

## **Suite Information:**

- ♦ 707 Square Feet
- Interior space with double entry doors

## **Facility Information**

Heating & Cooling: Suites are equipped with energy efficient

- ♦ 3rd floor location
- ♦ Large window

gas-fired furnaces and air conditioning units. Tenants pay utilities.

**Electrical Service:** 3-phase 1300 amp service 120-volt power (230-volt power available)