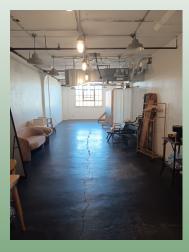

## **Suite Information:**

- ♦ 707 Square Feet
- Interior space with double entry doors

## **Facility Information**

Heating & Cooling: Suites are equipped with energy efficient

- ♦ 3rd floor location
- ♦ Large window

gas-fired furnaces and air conditioning units. Tenants pay utilities.

**Electrical Service:** 3-phase 1300 amp service 120-volt power (230-volt power available)