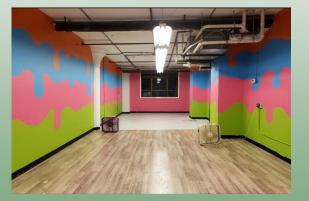

## **Suite Information:**

- ♦ 707 Square Feet
- ♦ Interior space with double entry doors

**Central City Location:** 100 S. Baldwin St - 1.5 miles east of the Capitol in the heart of the vibrant Williamson-Marquette neighborhood and the Capitol East District.

- ♦ 3rd floor location
- ♦ Large window