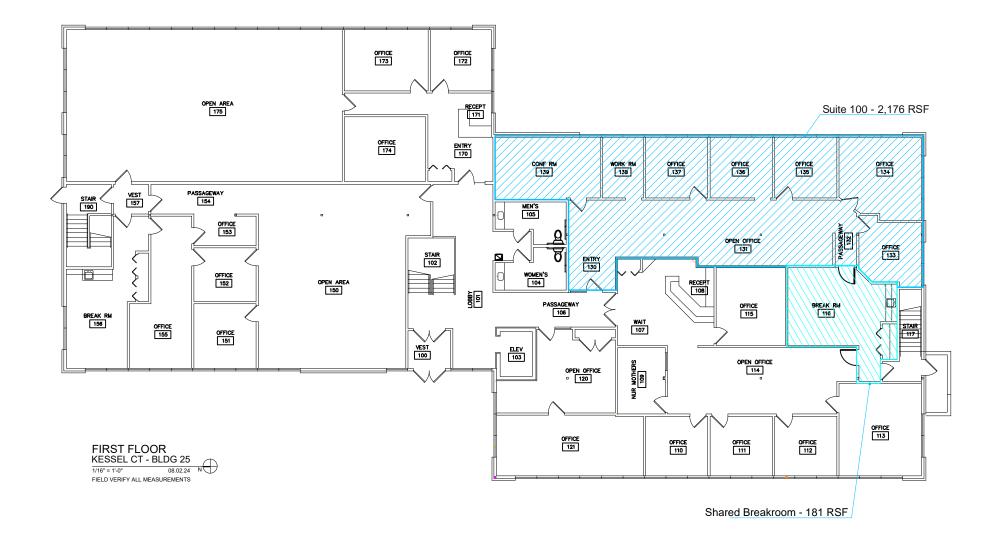

#### **Property Overview**

25 Kessel Court is located on Madison's westside with premium Beltline access and visibility.

- Suite 100: 5 Offices, Conference Room, Storage Room, Shared Break Room, Cubicle Space