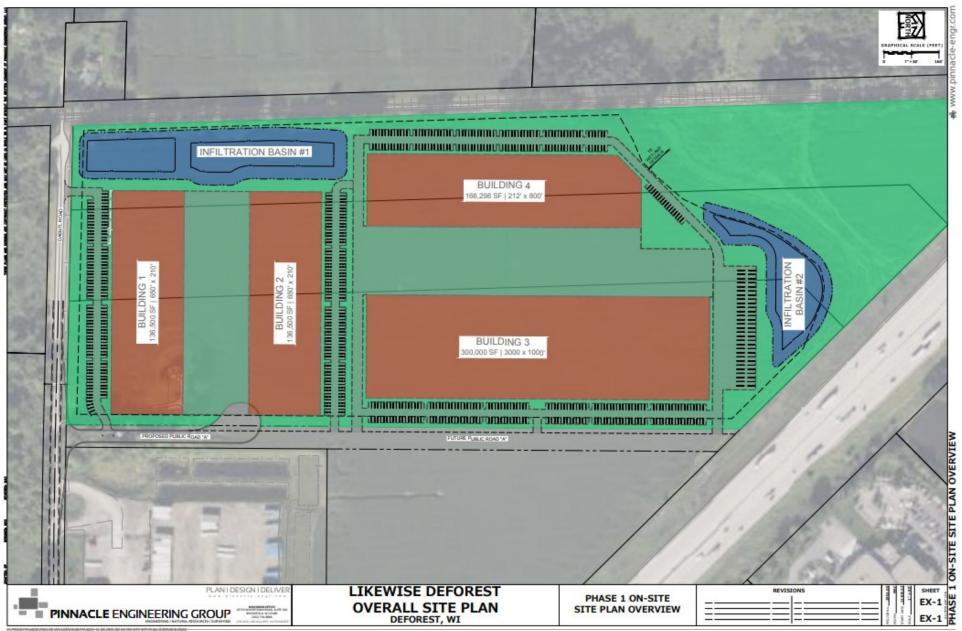

#### **Property Overview**

Multi Phase Class A Industrial Development with a variety of building sizes that can accommodate up to 740,000 SF. Likewise Partners to begin construction on this Phase 1 Building of 138,012 SF in June 2024. Shell completion is stated for October 2024, with full occupancy by December 2024. Future Daentl Road Improvements to be completed by 2025.

#### **Property Summary**

Office SF:

Park Name: Madison Logistics Park

Available SF in Park: 740,000 SF

Building 1 SF: 138,012 SF

Clear Height: 32'

Construction Start: June 2024

Shell Completion December 2024