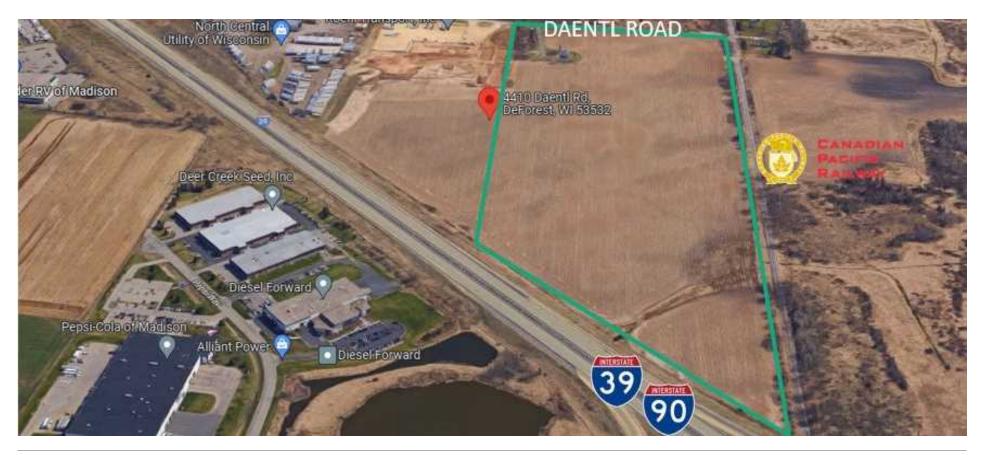

4410 Daentl Rd DeForest, WI 53532

### PROPERTY SUMMARY

4410 DAENTL ROAD

#### **Location Overview**

This well located logistics hub has premier Interstate 39/90/94 visibility with ease of access to the park via Daentl Rd and lighted intersection at Hwy 51 & CTY CV. Located just 5 miles north of Dane County Regional Airport and 10 miles to Downtown Madison. This site is well positioned for both local and regional distribution. Enjoy a Madison location but with the lower taxes and regulation by being in DeForest.