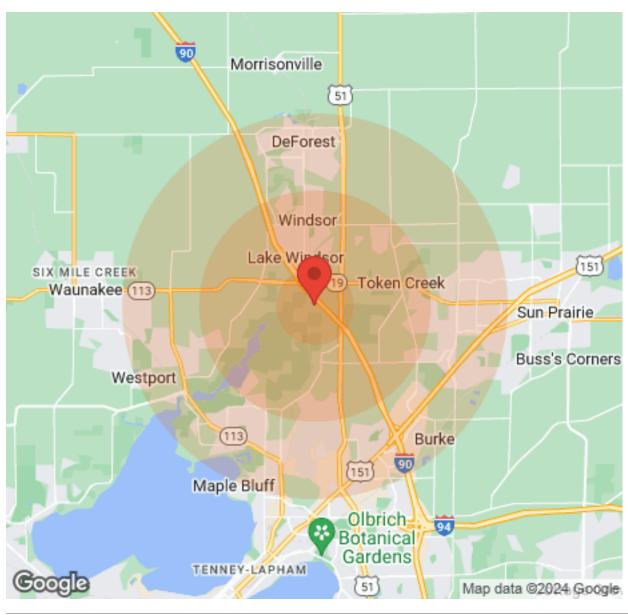

our Public Safety team.



OAKBROOK CORPORATION 2 Science Court, Suite 200 Madison, WI 53711

### **BUSINESS MAP**

4410 DAENTL ROAD





# **LOCATION MAPS**

### 4410 DAENTL ROAD







OAKBROOK CORPORATION 2 Science Court, Suite 200 Madison, WI 53711

CHRIS CAULUM, SIOR

Vice President of Commercial Brokerage 0: (608) 443-1040 C: 608-443-1040 ccaulum@oakbrookcorp.com BRYANT MEYER, CCIM

Broker Associate O: (608) 443-1004 bmeyer@oakbrookcorp.com

## **REGIONAL MAP**

4410 DAENTL ROAD





OAKBROOK CORPORATION 2 Science Court, Suite 200 Madison, WI 53711 CHRIS CAULUM, SIOR
Vice President of Commercial Brokerage

ccaulum@oakbrookcorp.com

O: (608) 443-1040 C: 608-443-1040 BRYANT MEYER, CCIM Broker Associate 0: (608) 443-1004 bmeyer@oakbrookcorp.com

# **DEMOGRAPHICS**

4410 DAENTL ROAD





| Population                                                                                                                                                                                                   | 1 Mile                                                      | 3 Miles                                                                                                                           | 5 Miles                                                                                                                                 |
|--------------------------------------------------------------------------------------------------------------------------------------------------------------------------------------------------------------|-------------------------------------------------