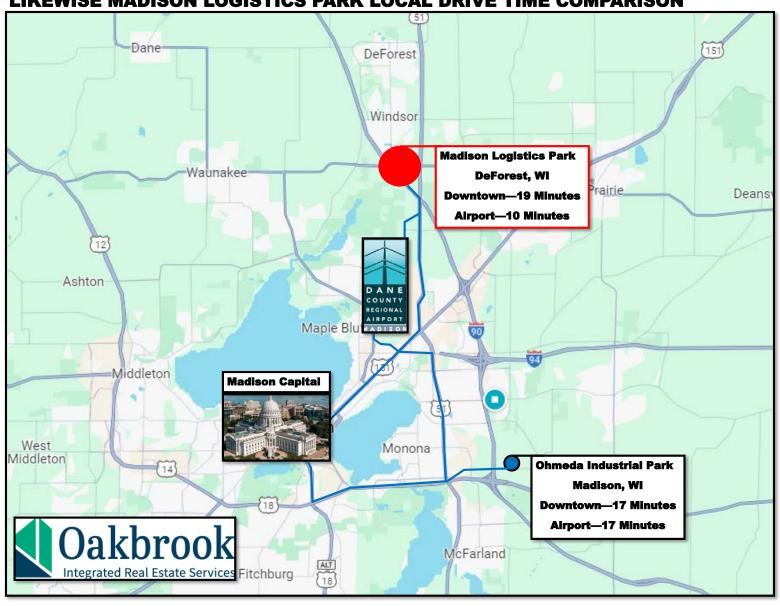

### LIKEWISE MADISON LOGISTICS PARK LOCAL DRIVE TIME COMPARISON

## **DRIVE TIME - MAP**

4410 DAENTL ROAD

Drive Time to Key Areas with nearly 75,000 (East/West) VPD I39/90

- US HWY 51 1 Mile
- I39/90/94 2 Miles
- Dane County Regional Airport 6 Miles
- Madison 10 Miles
- Janesville 44 Miles

- Appleton 104 Miles
- Chicago O'Hare 137 Miles
- Minneapolis 262 Miles

#### **Location Overview**

This well located logistics hub has premier Interstate 39/90/94 visibility with ease of access to the park via Daentl Rd and lighted intersection at Hwy 51 & CTY CV. Located just 5 miles north of Dane County Regional Airport and 10 miles to Downtown Madison. This site is well positioned for both local and regional distribution. Enjoy a Madison location but with the lower taxes and regulation by being in DeForest.