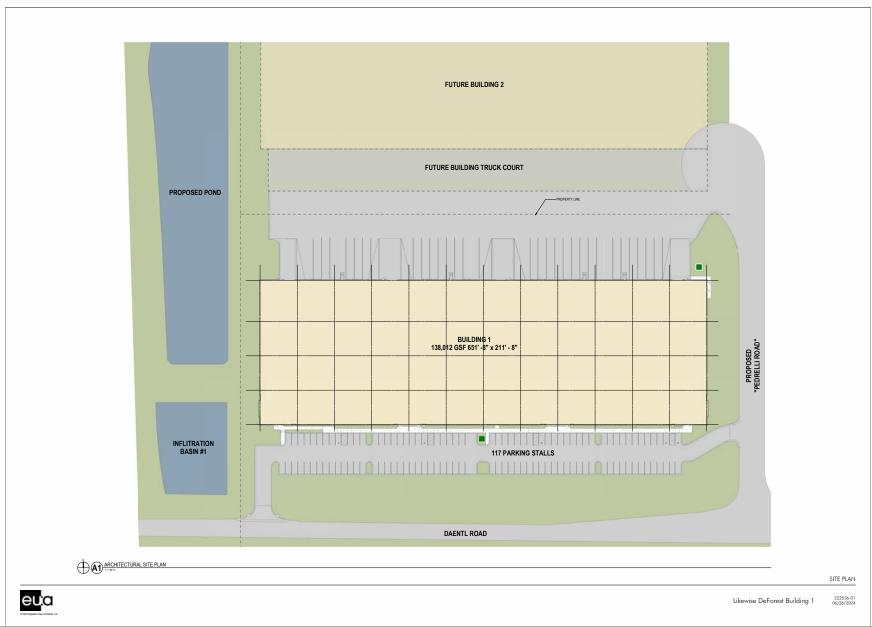

# SITE PLAN - CONCEPT 1

OVERALL SITE

OVERALL SITE PLAN

Likewise DeForest BLDG 1

01/17/24

bmeyer@oakbrookcorp.com

#### **Property Summary**

Office SF:

Park Name: Madison Logistics Park

Available SF in Park: 740,000 SF

Building 1 SF: 138,012 SF

Clear Height: 32'

Construction Start: June 2024

Shell Completion December 2024

#### **Property Overview**

Multi Phase Class A Industrial Development with a variety of building sizes that can accommodate up to 740,000 SF. Likewise Partners to begin construction on this Phase 1 Building of 138,012 SF in June 2024. Shell completion is stated for October 2024, with full occupancy by December 2024. Future Daentl Road Improvements to be completed by 2025.

### **Property Highlights**

- Construction to start in June 2024
- Steel Frame with 50' x 54' columns and a 60' speed bay
- Precast Concrete Walls
- Architectural metal and extensive glass
- Divisible to 22,680 SF
- 32' Clear Height
- ESFR Sprinkler System
- 7" concrete floor
- Gas-fired heat
- 14 (9' x 10' Docks) with Levelers with knock-outs for additional docks
- 4 (14'x16') Drive-in Doors
- 3,000 Amps / 480 Volts Electrical
- High Bay LED Lighting
- 122 parking stalls
- Large truck court
- Potential for additional trailer parking
- Build-to-Suit office
- Site can accommodate additional buildings of up to 740,000 Sq. Ft.