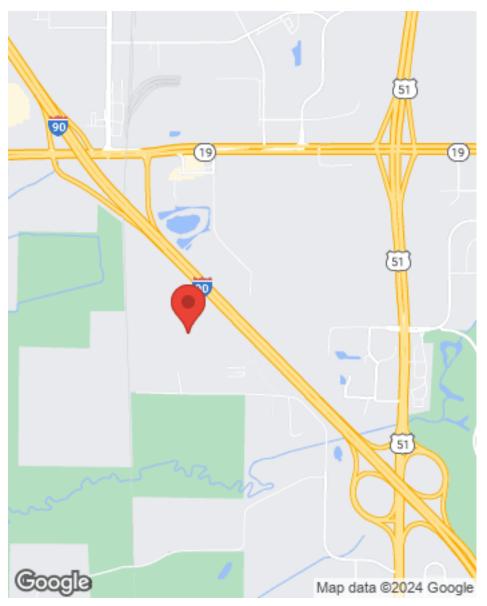

## **DRIVE TIME - MAP**

4410 DAENTL ROAD

Drive Time to Key Areas with nearly 75,000 (East/West) VPD I39/90

- US HWY 51 1 Mile
- I39/90/94 2 Miles
- Dane County Regional Airport 6 Miles
- Madison 10 Miles
- Janesville 44 Miles

- Appleton 104 Miles
- Chicago O'Hare 137 Miles
- Minneapolis 262 Miles