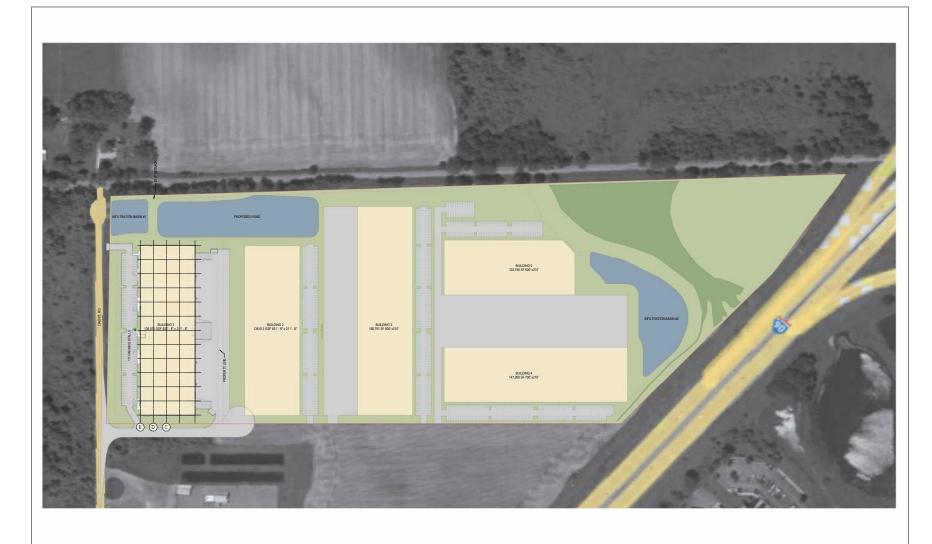

# SITE PLAN - CONCEPT 2

4410 DAENTL ROAD

OAKBROOK CORPORATION 2 Science Court, Suite 200 Madison, WI 53711 **CHRIS CAULUM, SIOR** 

Vice President of Commercial Brokerage

O: (608) 443-1040 C: 608-443-1040

ccaulum@oakbrookcorp.com

#### **Property Overview**

Multi Phase Class A Industrial Development with a variety of building sizes that can accommodate up to 740,000 SF. Likewise Partners to begin construction on this Phase 1 Building of 138,012 SF in June 2024. Shell completion is stated for October 2024, with full occupancy by December 2024. Future Daentl Road Improvements to be completed by 2025.