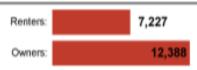

|
| 5-Mile | \$2,167,039,693.38         |

#### **Education**

|                  | 1-Mile | 3-mile | 5-mile |
|------------------|--------|--------|--------|
| Pop > 25         | 1,663  | 13,098 | 40,844 |
| High School Grad | 142    | 1,195  | 5,169  |
| Some College     | 327    | 2,101  | 7,305  |
| Associates       | 115    | 831    | 3,089  |
| Bachelors        | 559    | 4,479  | 12,814 |
| Masters          | 254    | 2,214  | 6,010  |
| Prof. Degree     | 112    | 1,027  | 2,286  |
| Doctorate        | 111    | 581    | 1,322  |



### Location Facts & Demographics

Demographics are determined by a 10 minute drive from 7940-7968 Tree Ln, Madison, WI 53717

CITY, STATE

Madison, WI

**POPULATION** 

44,710

AVG. HHSIZE

2.36

**MEDIAN HHINCOME** 

\$74,813

HOME OWNERSHIP



#### EMPLOYMENT



54.91 % Employed 1.23 % Unemployed

#### EDUCATION

High School Grad: 12.66 %

Some College: 17.83 %

Associates: 7.20 %

Bachelors: 62.06 %



#### RACE & ETHNICITY

45-54

55-64

35-44

20-34

| White:             | 82.65 % |
|--------------------|---------|
| Asian:             | 8.65 %  |
| Native American:   | 0.00 %  |
| Pacific Islanders: | 0.00 %  |
| African-American:  | 2.63 %  |
| Hispanic:          | 3.25 %  |
| Two or More Races: | 2.82 %  |

### **Catylist** Research





#### **HHSPENDING**



\$276