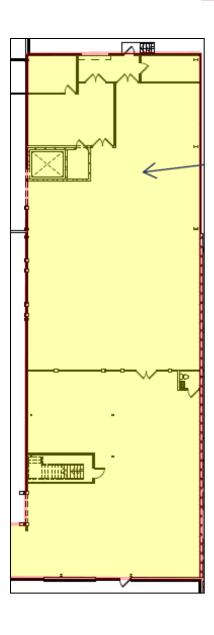

#### **Property Highlights**

- Available Space: 6,800 Perfect for Showroom, Retail Space.
- Lease Price: \$15/PSF plus NNN \$5/PSF
- Loading Dock Available
- 20 Ft Ceilings
- Ample Parking 185 Parking Spaces
- · Property Full Sprinkled
- · Restaurant space with hoods, coolers, restrooms and more!
- · High Visibility from the Beltline and Mineral Point Road
- Area Retailers: Target, Walgreens, Menards, Platos Closet, Pick n' Save, and West Towne Mall