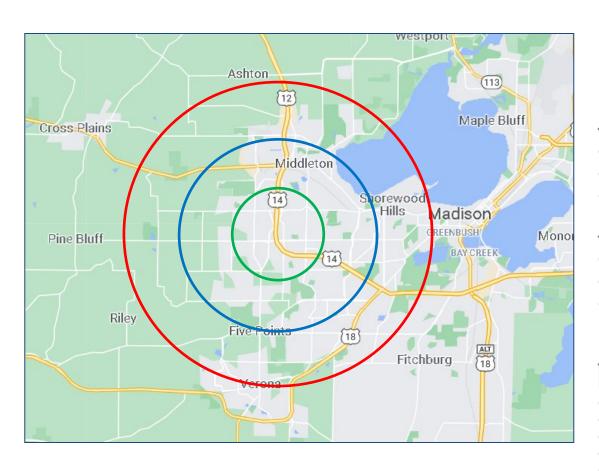

### Location Facts & Demographics

Demographics are determined by a 10 minute drive from 7940-7968 Tree Ln, Madison, WI 53717

CITY, STATE

Madison, WI

**POPULATION** 

44,710

AVG. HHSIZE

2.36