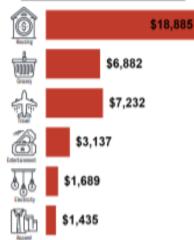

581    | 1,322  |



### Location Facts & Demographics

Demographics are determined by a 10 minute drive from 7940-7968 Tree Ln, Madison, WI 53717

CITY, STATE

Madison, WI

**POPULATION** 

44,710

AVG. HHSIZE

2.36

**MEDIAN HHINCOME** 

\$74,813

HOME OWNERSHIP



#### EMPLOYMENT



54.91 % Employed 1.23 % Unemployed

#### EDUCATION

High School Grad: 12.66 %

Some College: 17.83 %

Associates: 7.20 %

Bachelors: 62.06 %



#### RACE & ETHNICITY

45-54

55-64

35-44

20-34

| White:             | 82.65 % |
|--------------------|---------|
| Asian:             | 8.65 %  |
| Native American:   | 0.00 %  |
| Pacific Islanders: | 0.00 %  |
| African-American:  | 2.63 %  |
| Hispanic:          | 3.25 %  |
| Two or More Races: | 2.82 %  |

### **Catylist** Research





#### **HHSPENDING**



\$276