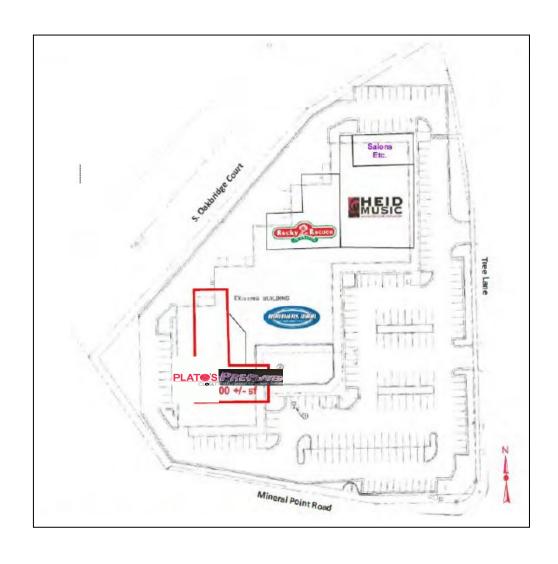

# FOR LEASE Oakbridge Retail Center Retail, Restaurant, Showroom Space

7968 Tree Lane, Madison, WI 53717

#### **Property Highlights**

- Available Space: 6,800 Perfect for Showroom, Retail Space.
- Lease Price: \$15/PSF plus NNN \$5/PSF
- Loading Dock Available
- 20 Ft Ceilings
- Ample Parking 185 Parking Spaces
- · Property Full Sprinkled
- · Restaurant space with hoods, coolers, restrooms and more!
- · High Visibility from the Beltline and Mineral Point Road
- Area Retailers: Target, Walgreens, Menards, Platos Closet, Pick n' Save, and West Towne Mall