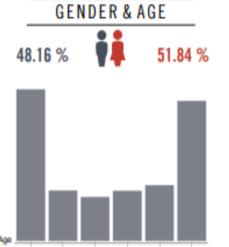

#### RACE & ETHNICITY

45-54

55-64

35-44

20-34

| White:             | 82.65 % |
|--------------------|---------|
| Asian:             | 8.65 %  |
| Native American:   | 0.00 %  |
| Pacific Islanders: | 0.00 %  |
| African-American:  | 2.63 %  |
| Hispanic:          | 3.25 %  |
| Two or More Races: | 2.82 %  |