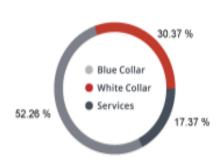

| \$2,167,039,693.38         |

#### **Education**

|                  | 1-Mile | 3-mile | 5-mile |
|------------------|--------|--------|--------|
| Pop > 25         | 1,663  | 13,098 | 40,844 |
| High School Grad | 142    | 1,195  | 5,169  |
| Some College     | 327    | 2,101  | 7,305  |
| Associates       | 115    | 831    | 3,089  |
| Bachelors        | 559    | 4,479  | 12,814 |
| Masters          | 254    | 2,214  | 6,010  |
| Prof. Degree     | 112    | 1,027  | 2,286  |
| Doctorate        | 111    | 581    | 1,322  |



### Location Facts & Demographics

Demographics are determined by a 10 minute drive from 7940-7968 Tree Ln, Madison, WI 53717

CITY, STATE

Madison, WI

**POPULATION** 

44,710

AVG. HHSIZE

2.36

**MEDIAN HHINCOME** 

\$74,813

HOME OWNERSHIP



#### EMPLOYMENT



54.91 % Employed 1.23 % Unemployed

#### EDUCATION

High School Grad: 12.66 %

Some College: 17.83 %

Associates: 7.20 %

Bachelors: 62.06 %



#### RACE & ETHNICITY

45-54

55-64

35-44

20-34

| White:             | 82.65 % |
|--------------------|---------|
| Asian:             | 8.65 %  |
| Native American:   | 0.00 %  |
| Pacific Islanders: | 0.00 %  |
| African-American:  | 2.63 %  |
| Hispanic:          | 3.25 %  |
| Two or More Races: | 2.82 %  |

### **Catylist** Research





#### **HHSPENDING**



\$276