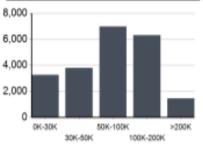

orate        | 111    | 581    | 1,322  |



### Location Facts & Demographics

Demographics are determined by a 10 minute drive from 7940-7968 Tree Ln, Madison, WI 53717

CITY, STATE

Madison, WI

**POPULATION** 

44,710

AVG. HHSIZE

2.36

**MEDIAN HHINCOME** 

\$74,813

HOME OWNERSHIP



#### EMPLOYMENT



54.91 % Employed 1.23 % Unemployed

#### EDUCATION

High School Grad: 12.66 %

Some College: 17.83 %

Associates: 7.20 %

Bachelors: 62.06 %



#### RACE & ETHNICITY

45-54

55-64

35-44

20-34

| White:             | 82.65 % |
|--------------------|---------|
| Asian:             | 8.65 %  |
| Native American:   | 0.00 %  |
| Pacific Islanders: | 0.00 %  |
| African-American:  | 2.63 %  |
| Hispanic:          | 3.25 %  |
| Two or More Races: | 2.82 %  |

### **Catylist** Research





#### **HHSPENDING**



\$276