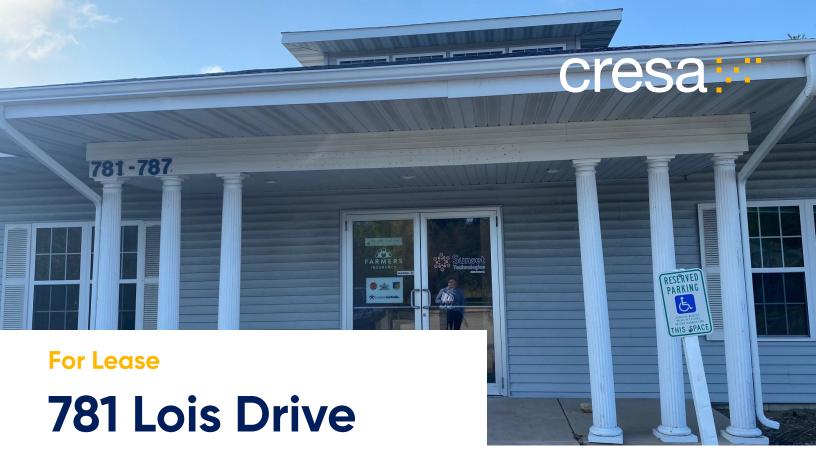

Sun Prairie, WI 53590

# **Space Overview**

| Premises    | 1,800 SF            |
|-------------|---------------------|
| Stories     | 1                   |
| Rental Rate | \$2,000/month Gross |
| Year Built  | 2001                |
| Renovated   | 2024                |