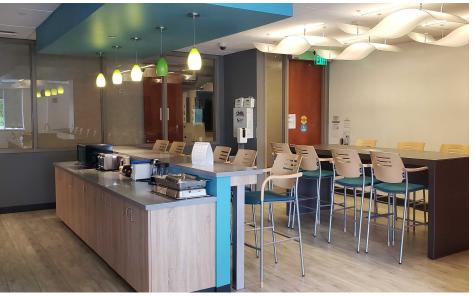

office building with easy access to major highways and the airport. Variety of suite options with lots of natural light, open floor plans, and high-quality finishes. Generous onsite parking and a beautiful 2-story glass atrium lobby.

New common area conference/training suite (seats approx. 40-45 people), lockers/showers, freight elevator, load docking. Four fiber/internet providers (TDS, AT&T, Charter/Spectrum, Century Link).

Tenant improvements are negotiable. Entire recently remodeled 3rd floor available (27,300 RSF); may be subdivided in approximately half.

#### **Location Overview**

Located on the east side of Madison in the American Center Office Park. With easy access to the Beltline and Hwy. 90/94. 10 minutes to downtown/campus.

# PROPERTY PHOTOS

5117 WEST TERRACE DRIVE









#### OAKBROOK CORPORATION 2 Science Court, Suite 200 Madison, WI 53711

### KATIE WEST Commercial Real Estate Broker 0: (608) 443-1023

C: (608) 833-6333 kwest@oakbrookcorp.com

#### CHRIS CAULUM, SIOR

Vice President of Commercial Brokerage
0: (608) 443-1040
C: 608-443-1040
ccaulum@oakbrookcorp.com

# PROPERTY PHOTOS

## 5117 WEST TERRACE DRIVE











OAKBROOK CORPORATION 2 Science Court, Suite 200 Madison, WI 53711

KATIE WEST Commercial Real Estate Broker 0: (608) 443-1023 C: (608) 833-6333 kwest@oakbrookcorp.com CHRIS CAULUM, SIOR
Vice President of Commercial Brokerage
0: (608) 443-1040
C: 608-443-1040
ccaulum@oakbrookcorp.com





kwest@oakbrookcorp.com

## 5117 WEST TERRACE DRIVE





Approx. 27,300 RSF (Entire floor; may be subdivided in approx. half)

Base Lease Rate: \$14.