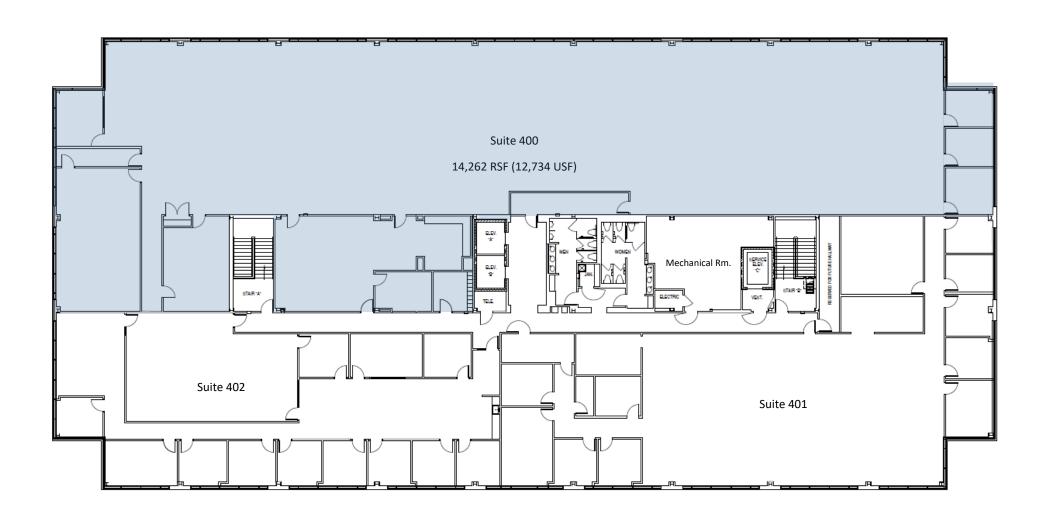

## 5117 WEST TERRACE DRIVE

Approx. 27,300 RSF (Entire floor; may be subdivided in approx. half)

Base Lease Rate: \$14.50 — \$15.50 NNN

Oper. Expenses: 2023 Budget - \$8.75/SF ■ Workstations Shown: 178 (~45 sq. ft. each)

☐ Private Offices Shown: 8

☐ Huddle Rooms Shown: 5

☐ Conf/Training Rooms:

☐ Recently remodeled in 2020

kwest@oakbrookcorp.com