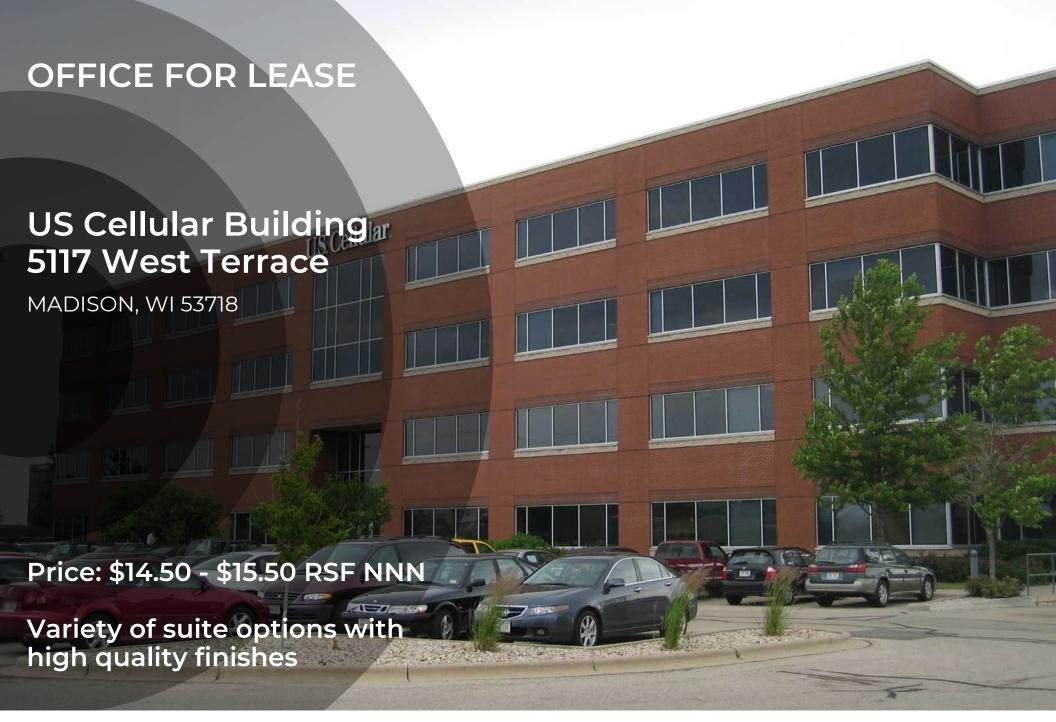

## PROPERTY SUMMARY

### **Property Summary**

| Lease Rate:     | \$14.50 - \$15.50  |
|-----------------|--------------------|
| Lease Term:     | 3-5 years          |
| Building SF:    | 101,726            |
| Available SF:   | 1,800 - 49.400 RSF |
| Year Built:     | 1996               |
| Oper. Expenses: | \$8.75/SF          |
| Building Class: | Α                  |
| Floors:         | 4                  |
| Parking:        | 380                |
| Parking Ratio:  | 3.7                |
| Zoning:         | 0-4                |
| Load Factor:    | 12%                |

### **Property Overview**

Class A 4-Story office building with easy access to major highways and the airport. Variety of suite options with lots of natural light, open floor plans, and high-quality finishes. Generous onsite parking and a beautiful 2-story glass atrium lobby.

#### **Location Overview**

Located on the east side of Madison in the American Center Office Park. With easy access to the Beltline and Hwy. 90/94. 10 minutes to downtown/campus.