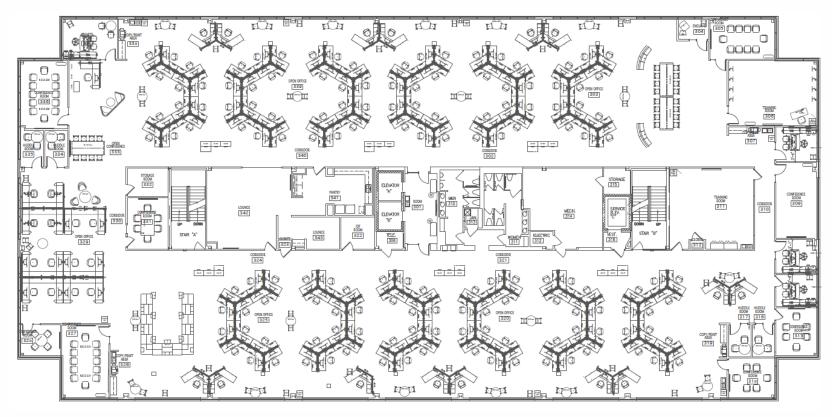

## 5117 WEST TERRACE DRIVE

Approx. 27,300 RSF (Entire floor; may be subdivided in approx. half)

Base Lease Rate: \$14.50 — \$15.50 NNN

Oper. Expenses: 2023 Budget - \$8.75/SF ■ Workstations Shown: 178 (~45 sq. ft. each)

☐ Private Offices Shown: 8

☐ Huddle Rooms Shown: 5

☐ Conf/Training Rooms:

☐ Recently remodeled in 2020

kwest@oakbrookcorp.com