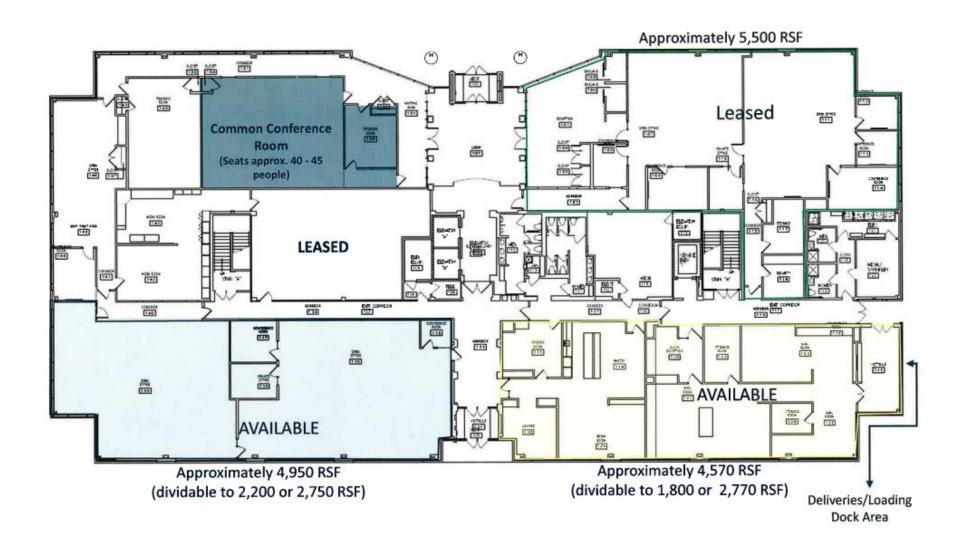

New common area conference/training suite (seats approx. 40-45 people), lockers/showers, freight elevator, load docking. Four fiber/internet providers (TDS, AT&T, Charter/Spectrum, Century Link).

Tenant improvements are negotiable. Entire recently remodeled 3rd floor available (27,300 RSF); may be subdivided in approximately half.