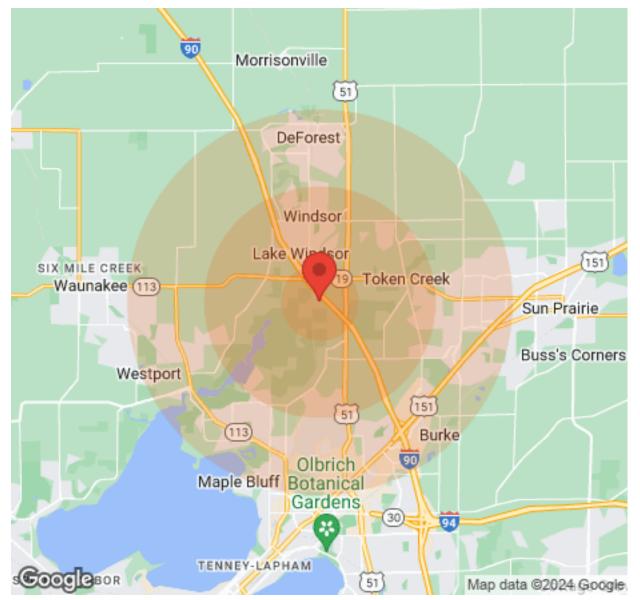

# LOCAL DRIVE TIME MAP

4410 DAENTL ROAD

### LIKEWISE MADISON LOGISTICS PARK LOCAL DRIVE TIME COMPARISON

OAKBROOK CORPORATION 2 Science Court, Suite 200 Madison, WI 53711 CHRIS CAULUM, SIOR Vice President of Commercial Brokerage O: (608) 443-1040 C: 608-443-1040 ccaulum@oakbrookcorp.com

### **DRIVE TIME - MAP**

4410 DAENTL ROAD

### Drive Time to Key Areas with nearly 75,000 (East/West) VPD I39/90

- US HWY 51 1 Mile
- 139/90/94 2 Miles
- Dane County Regional Airport 6 Miles
- Madison 10 Miles
- Janesville 44 Miles

- Appleton 104 Miles
- Chicago O'Hare 137 Miles
- Minneapolis 262 Miles