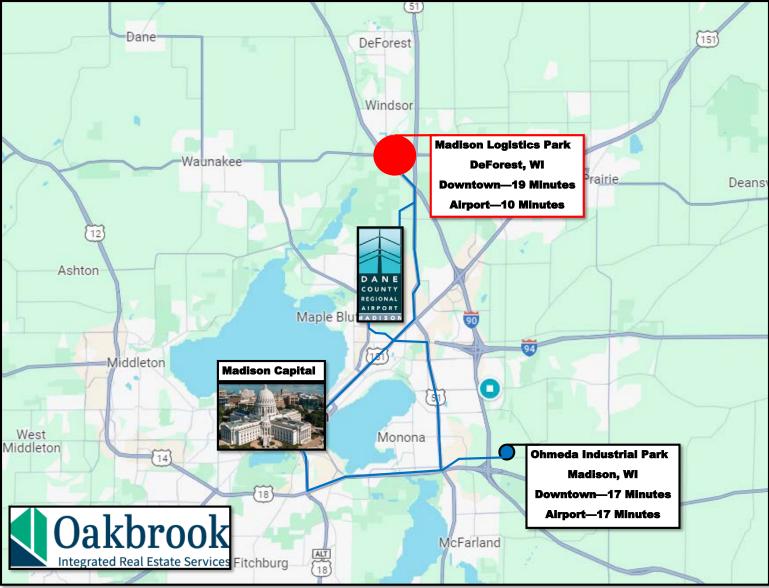

# LOCAL DRIVE TIME MAP

4410 DAENTL ROAD

### LIKEWISE MADISON LOGISTICS PARK LOCAL DRIVE TIME COMPARISON

OAKBROOK CORPORATION 2 Science Court, Suite 200 Madison, WI 53711 CHRIS CAULUM, SIOR Vice President of Commercial Brokerage O: (608) 443-1040 C: 608-443-1040 ccaulum@oakbrookcorp.com

### Drive Time to Key Areas with nearly 75,000 (East/West) VPD I39/90

- US HWY 51 1 Mile
- 139/90/94 2 Miles
- Dane County Regional Airport 6 Miles
- Madison 10 Miles
- Janesville 44 Miles

- Appleton 104 Miles
- Chicago O'Hare 137 Miles
- Minneapolis 262 Miles