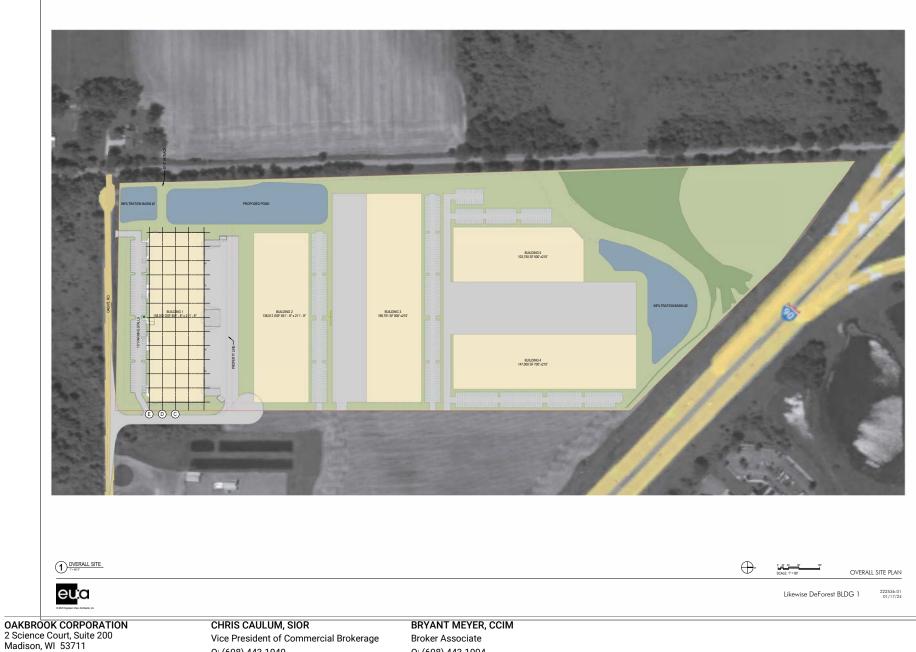

# SITE PLAN - CONCEPT 1

4410 DAENTL ROAD

Vice President of Commercial Brokerage 0: (608) 443-1040 C: 608-443-1040 ccaulum@oakbrookcorp.com

Broker Associate 0: (608) 443-1004 bmeyer@oakbrookcorp.com

#### **Property Overview**

Multi Phase Class A Industrial Development with a variety of building sizes that can accommodate up to 740,000 SF. Likewise Partners to begin construction on this Phase 1 Building of 136,500 SF in June 2024. Shell completion is stated for October 2024, with full occupancy by December 2024. Future Daentl Road Improvements to be completed by 2025.

### **Property Highlights**

- Construction to start in June 2024
- Steel Frame with 50' x 54' columns and a 60' speed bay
- Precast Concrete Walls
- Architectural metal and extensive glass
- Divisible to 22,680 SF
- 32' Clear Height
- ESFR Sprinkler System
- 7" concrete floor
- Gas-fired heat
- 14 (9' x 10' Docks) with Levelers with knock-outs for additional docks
- 4 (14'x16') Drive-in Doors
- 3,000 Amps / 480 Volts Electrical
- High Bay LED Lighting
- 122 parking stalls
- Large truck court
- Potential for additional trailer parking
- Build-to-Suit office
- Site can accommodate additional buildings of up to 740,000 Sq. Ft.