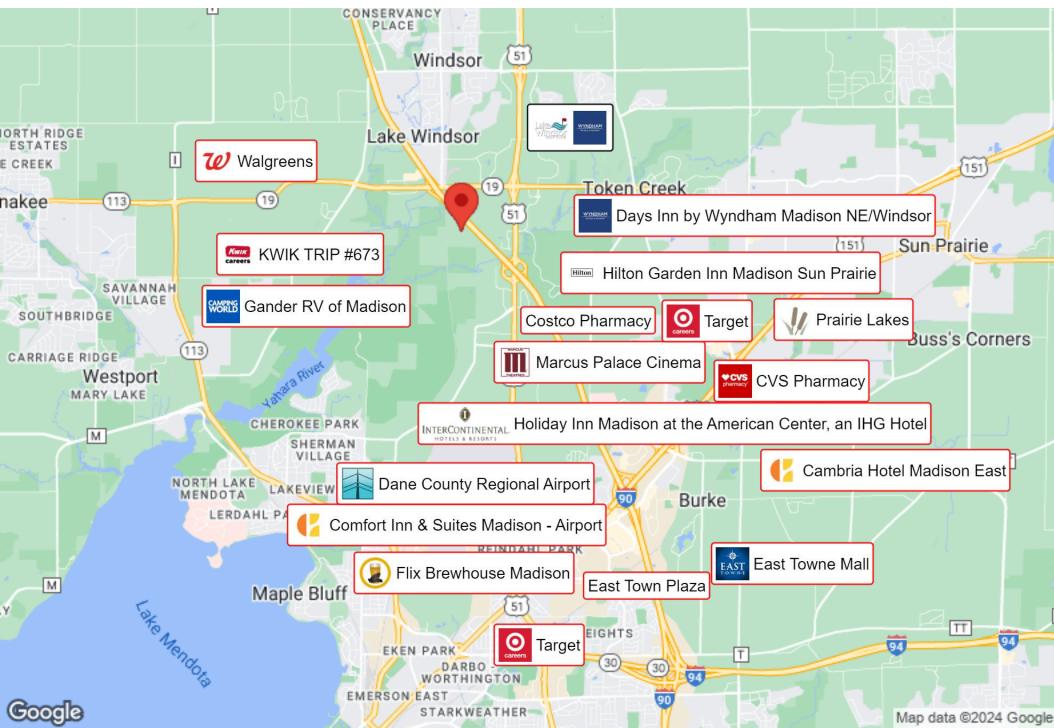

### **BUSINESS MAP**

4410 DAENTL ROAD

### LOCATION MAPS

4410 DAENTL ROAD

OAKBROOK CORPORATION 2 Science Court, Suite 200 Madison, WI 53711

CHRIS CAULUM, SIOR Vice President of Commercial Brokerage O: (608) 443-1040 C: 608-443-1040 ccaulum@oakbrookcorp.com