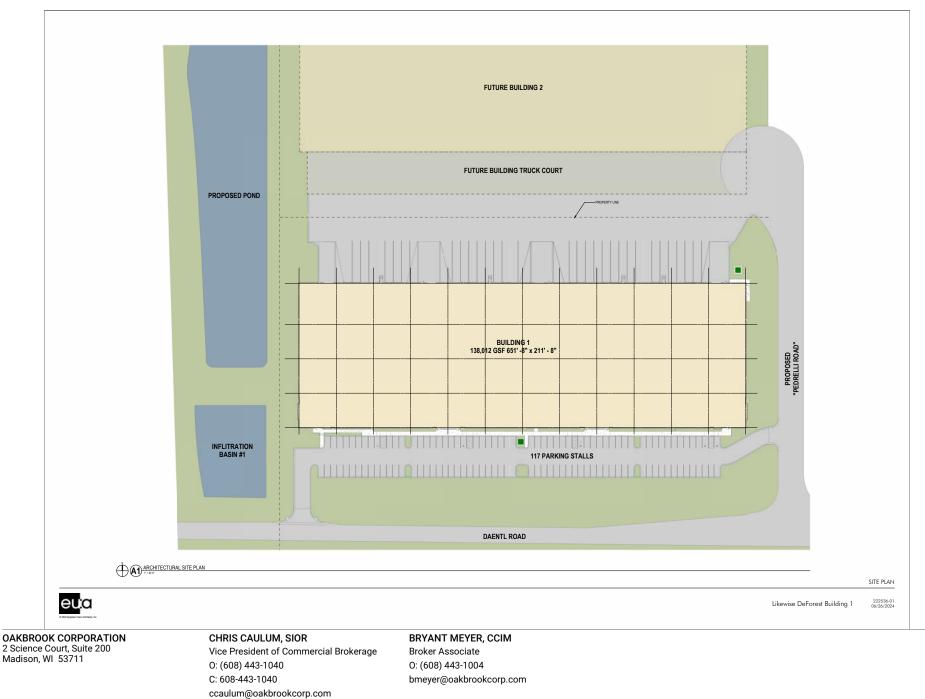

# SITE PLAN - CONCEPT 1

4410 DAENTL ROAD

Vice President of Commercial Brokerage 0: (608) 443-1040 C: 608-443-1040 ccaulum@oakbrookcorp.com

Broker Associate 0: (608) 443-1004 bmeyer@oakbrookcorp.com

### PROPERTY SUMMARY

4410 DAENTL ROAD

| Property Summary       |                                             |
|------------------------|---------------------------------------------|
| Park Name:             | Madison Logistics Park                      |
| Available SF in Park : | 740,000 SF                                  |
| Building 1 SF:         | 138,012 SF                                  |
| Clear Height:          | 32'                                         |
| Construction Start:    | June 2024                                   |
| Shell Completion       | December 2024                               |
| Construction Type:     | Precast Concrete                            |
| Office SF:             | Build-to-Suit                               |
| Yard:                  | Potential for Additional Trailer<br>Parking |
| Zoning:                | M1                                          |

### **Property Highlights**

- Construction to start in June 2024
- Steel Frame with 50' x 54' columns and a 60' speed bay
- Precast Concrete Walls
- Architectural metal and extensive glass
- Divisible to 22,680 SF
- 32' Clear Height
- ESFR Sprinkler System
- 7" concrete floor
- Gas-fired heat
- 14 (9' x 10' Docks) with Levelers with knock-outs for additional docks
- 4 (14'x16') Drive-in Doors
- 3,000 Amps / 480 Volts Electrical
- High Bay LED Lighting
- 122 parking stalls
- Large truck court
- Potential for additional trailer parking
- Build-to-Suit office
- Site can accommodate additional buildings of up to 740,000 Sq. Ft.