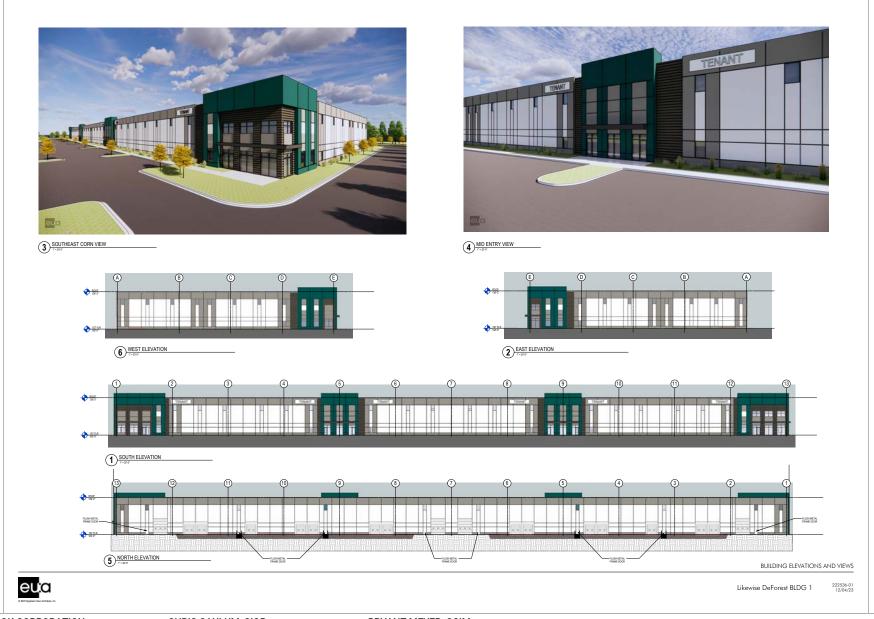

## **RENDERINGS - ELEVATIONS**

4410 DAENTL ROAD

OAKBROOK CORPORATION 2 Science Court, Suite 200 Madison, WI 53711 CHRIS CAULUM, SIOR Vice President of Commercial Brokerage O: (608) 443-1040 C: 608-443-1040 ccaulum@oakbrookcorp.com

## BUILDING 1 - 138,012 SF

4410 DAENTL ROAD