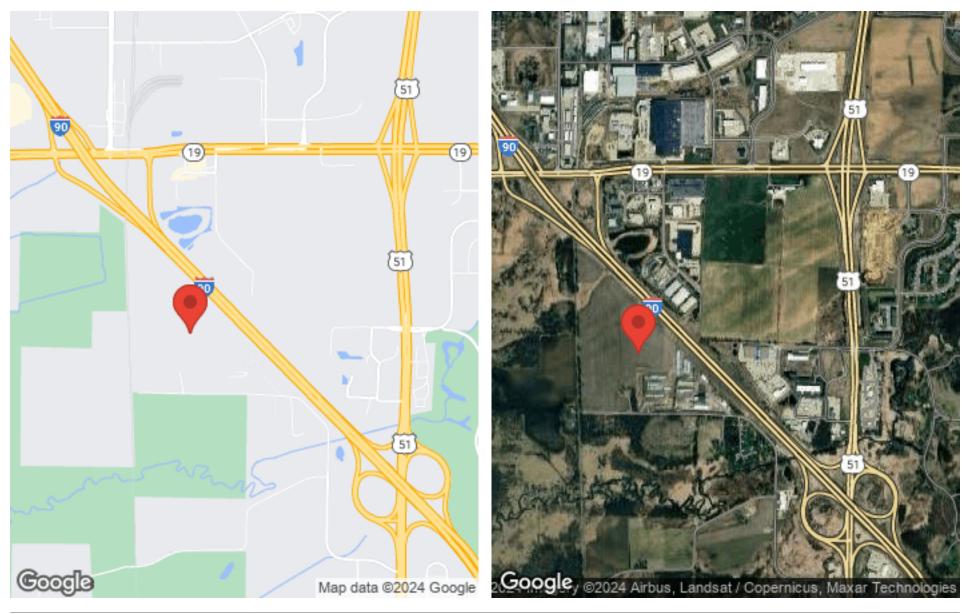

### LOCATION MAPS

4410 DAENTL ROAD

OAKBROOK CORPORATION 2 Science Court, Suite 200 Madison, WI 53711

CHRIS CAULUM, SIOR Vice President of Commercial Brokerage O: (608) 443-1040 C: 608-443-1040 ccaulum@oakbrookcorp.com

### **REGIONAL MAP**

4410 DAENTL ROAD

OAKBROOK CORPORATION 2 Science Court, Suite 200 Madison, WI 53711 CHRIS CAULUM, SIOR Vice President of Commercial Brokerage O: (608) 443-1040 C: 608-443-1040 ccaulum@oakbrookcorp.com