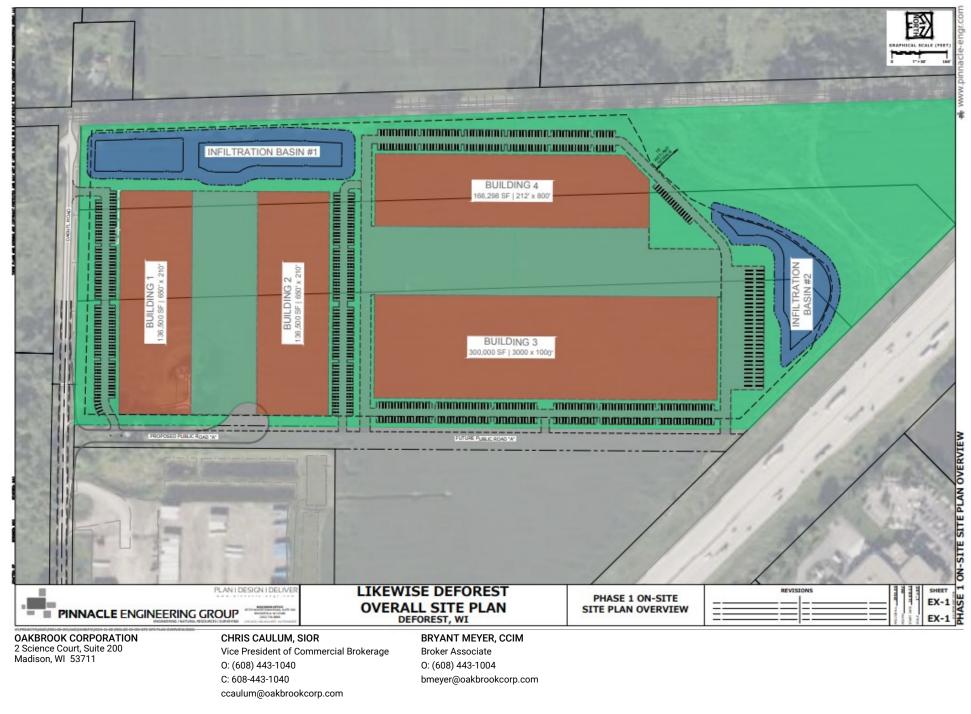

# SITE PLAN - CONCEPT 2

4410 DAENTL ROAD

#### **Property Overview**

Multi Phase Class A Industrial Development with a variety of building sizes that can accommodate up to 740,000 SF. Likewise Partners to begin construction on this Phase 1 Building of 136,500 SF in June 2024. Shell completion is stated for October 2024, with full occupancy by December 2024. Future Daentl Road Improvements to be completed by 2025.

### **Property Highlights**

- Construction to start in June 2024
- Steel Frame with 50' x 54' columns and a 60' speed bay
- Precast Concrete Walls
- Architectural metal and extensive glass
- Divisible to 22,680 SF
- 32' Clear Height
- ESFR Sprinkler System
- 7" concrete floor
- Gas-fired heat
- 14 (9' x 10' Docks) with Levelers with knock-outs for additional docks
- 4 (14'x16') Drive-in Doors
- 3,000 Amps / 480 Volts Electrical
- High Bay LED Lighting
- 122 parking stalls
- Large truck court
- Potential for additional trailer parking
- Build-to-Suit office
- Site can accommodate additional buildings of up to 740,000 Sq. Ft.