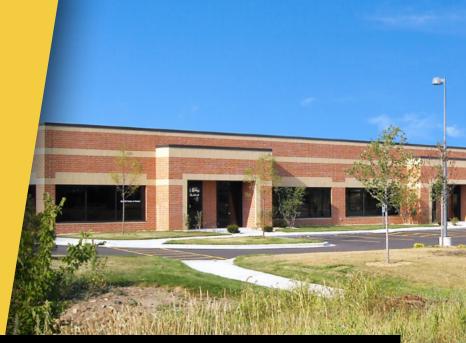

## Madison East Business Center

4602–4618 S Biltmore Lane & 5202 Eastpark Boulevard

Madison, Wisconsin 53718

**SINGLE-STORY OFFICE** 

## **About Madison East Business Center**

Madison East Business Center consists of four single-story office buildings totaling 179,140 square feet, designed within a campus-style setting. The center is located within American Center Business Park at the intersection of Interstate Highway 90/94/39 and US Highway 151. Madison East Business Center is easily accessible and highly visible. Interstate 90/94/39 connects the center to the rest of the Madison Metro area, Chicago, Milwaukee, and Minneapolis/ St. Paul, while US 151 links Madison to Wisconsin's thriving Fox River Valley.