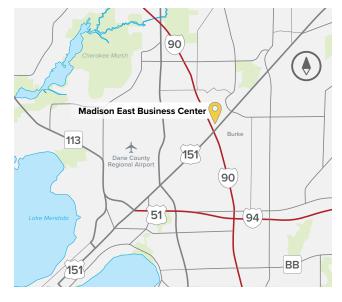

## **About Madison East Business Center**

Madison East Business Center consists of four single-story office buildings totaling 179,140 square feet, designed within a campus-style setting. The center is located within American Center Business Park at the intersection of Interstate Highway 90/94/39 and US Highway 151. Madison East Business Center is easily accessible and highly visible. Interstate 90/94/39 connects the center to the rest of the Madison Metro area, Chicago, Milwaukee, and Minneapolis/ St. Paul, while US 151 links Madison to Wisconsin's thriving Fox River Valley.