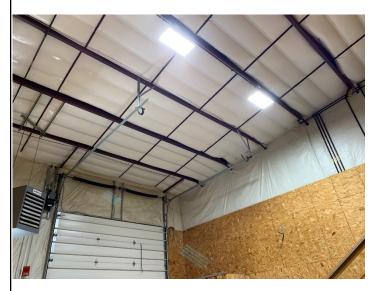

| \$2,300/Month + \$200/mo CAM fee                       |
|----------------------------|--------------------------------------------------------|
| Square Feet (approx.)      | 2,124 sq.ft. office space & 983 sq.ft. warehouse space |
| Utilities Paid By Resident | Gas, Electric, & CAMs                                  |



James Stopple - jim@madisonproperty.com

Direct Line (608) 268-4912 - Office (608) 251-8777 - Fax (608) 255-9656

Tony Xiong - tony@madisonproperty.com - Direct Line (608) 268-4987

www.madisonproperty.com/realestate



# 275 Bruce St. Suite #300 Verona, WI Exterior Photos













#### 2<sup>nd</sup> Floor Office





#### 1st Floor Office & Warehouse

2,124 sq.ft. total office space 983 sq.ft. total warehouse space

## Warehouse Space













#### 1<sup>st</sup> Floor Photos













### 2<sup>nd</sup> Floor Photos















Site Plan