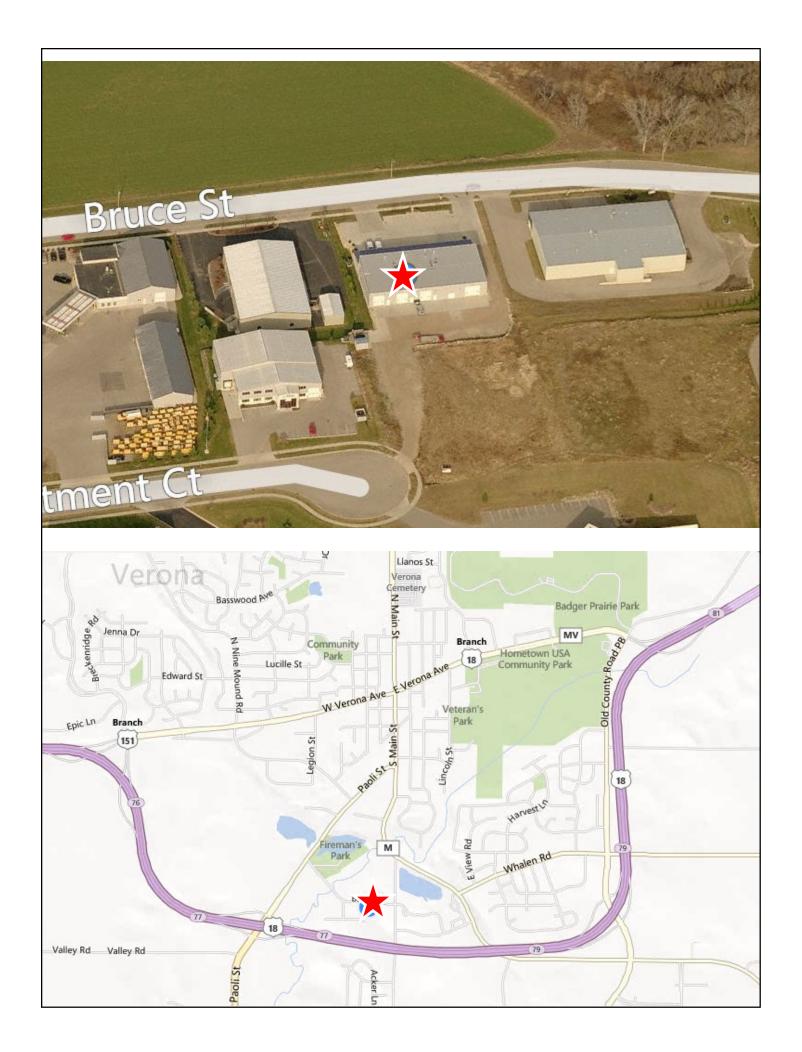

, 1 office in back, break area/kitchen, one bathroom, access to back warehouse/overhead door and on the 2<sup>nd</sup> floor there are 2 office spaces and storage area. Plenty of parking onsite and exterior signage available.

| Rent                       | \$2,300/Month + \$200/mo CAM fee                       |
|----------------------------|--------------------------------------------------------|
| Square Feet (approx.)      | 2,124 sq.ft. office space & 983 sq.ft. warehouse space |
| Utilities Paid By Resident | Gas, Electric, & CAMs                                  |



James Stopple - jim@madisonproperty.com

Direct Line (608) 268-4912 - Office (608) 251-8777 - Fax (608) 255-9656

Tony Xiong - tony@madisonproperty.com - Direct Line (608) 268-4987

www.madisonproperty.com/realestate



# 275 Bruce St. Suite #300 Verona, WI Exterior Photos













#### 2<sup>nd</sup> Floor Office





#### 1st Floor Office & Warehouse

2,124 sq.ft. total office space 983 sq.ft. total warehouse space

## Warehouse Space













#### 1<sup>st</sup> Floor Photos













### 2<sup>nd</sup> Floor Photos















Site Plan