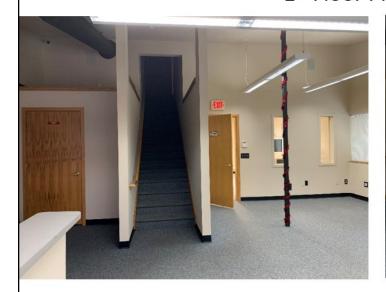

# Commercial Space For Lease

275 Bruce St. Suite #300 Verona, WI

Office/warehouse space located just off Highway 18/Verona Rd. On the main level there is an open front office area, 1 office in back, break area/kitchen, one bathroom, access to back warehouse/overhead door and on the 2<sup>nd</sup> floor there are 2 office spaces and storage area. Plenty of parking onsite and exterior signage available.

### 2<sup>nd</sup> Floor Photos

Site Plan