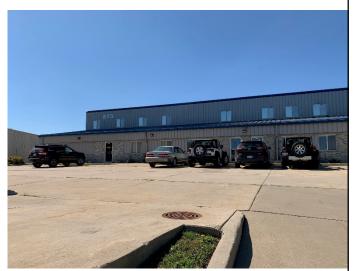

back warehouse/overhead door and on the 2<sup>nd</sup> floor there are 2 office spaces and storage area. Plenty of parking onsite and exterior signage available.

| Rent                       | \$2,300/Month + \$200/mo CAM fee                       |
|----------------------------|--------------------------------------------------------|
| Square Feet (approx.)      | 2,124 sq.ft. office space & 983 sq.ft. warehouse space |
| Utilities Paid By Resident | Gas, Electric, & CAMs                                  |



James Stopple - jim@madisonproperty.com

Direct Line (608) 268-4912 - Office (608) 251-8777 - Fax (608) 255-9656

Tony Xiong - tony@madisonproperty.com - Direct Line (608) 268-4987

www.madisonproperty.com/realestate



# 275 Bruce St. Suite #300 Verona, WI Exterior Photos













#### 2<sup>nd</sup> Floor Office





#### 1st Floor Office & Warehouse

2,124 sq.ft. total office space 983 sq.ft. total warehouse space

## Warehouse Space













#### 1<sup>st</sup> Floor Photos













### 2<sup>nd</sup> Floor Photos















Site Plan