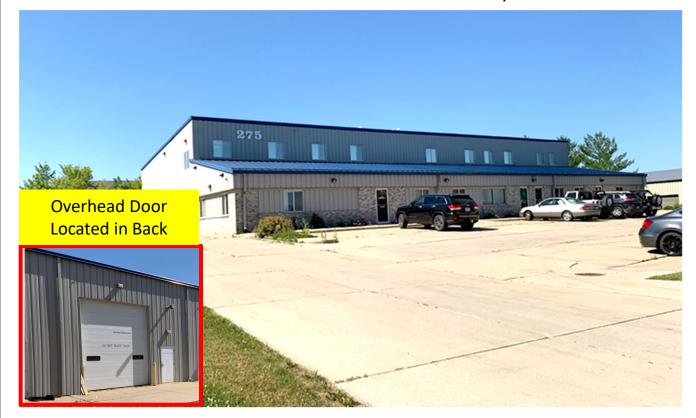

# Commercial Space For Lease

275 Bruce St. Suite #300 Verona, WI

Office/warehouse space located just off Highway 18/Verona Rd. On the main level there is an open front office area, 1 office in back, break area/kitchen, one bathroom, access to back warehouse/overhead door and on the 2<sup>nd</sup> floor there are 2 office spaces and storage area. Plenty of parking onsite and exterior signage available.

# 275 Bruce St. Suite #300 Verona, WI Exterior Photos