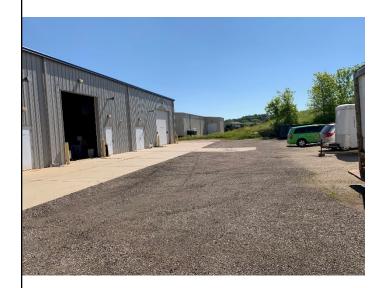

ess to back warehouse/overhead door and on the 2<sup>nd</sup> floor there are 2 office spaces and storage area. Plenty of parking onsite and exterior signage available.

| Rent                       | \$2,300/Month + \$200/mo CAM fee                       |
|----------------------------|--------------------------------------------------------|
| Square Feet (approx.)      | 2,124 sq.ft. office space & 983 sq.ft. warehouse space |
| Utilities Paid By Resident | Gas, Electric, & CAMs                                  |



James Stopple - jim@madisonproperty.com

Direct Line (608) 268-4912 - Office (608) 251-8777 - Fax (608) 255-9656

Tony Xiong - tony@madisonproperty.com - Direct Line (608) 268-4987

www.madisonproperty.com/realestate



# 275 Bruce St. Suite #300 Verona, WI Exterior Photos













#### 2<sup>nd</sup> Floor Office





#### 1st Floor Office & Warehouse

2,124 sq.ft. total office space 983 sq.ft. total warehouse space

## Warehouse Space













#### 1<sup>st</sup> Floor Photos













### 2<sup>nd</sup> Floor Photos















Site Plan