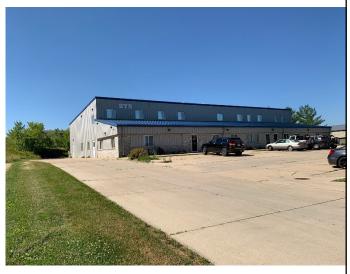

k warehouse/overhead door and on the 2<sup>nd</sup> floor there are 2 office spaces and storage area. Plenty of parking onsite and exterior signage available.

| Rent                       | \$2,300/Month + \$200/mo CAM fee                       |
|----------------------------|--------------------------------------------------------|
| Square Feet (approx.)      | 2,124 sq.ft. office space & 983 sq.ft. warehouse space |
| Utilities Paid By Resident | Gas, Electric, & CAMs                                  |



James Stopple - jim@madisonproperty.com

Direct Line (608) 268-4912 - Office (608) 251-8777 - Fax (608) 255-9656

Tony Xiong - tony@madisonproperty.com - Direct Line (608) 268-4987

www.madisonproperty.com/realestate



# 275 Bruce St. Suite #300 Verona, WI Exterior Photos













#### 2<sup>nd</sup> Floor Office





#### 1st Floor Office & Warehouse

2,124 sq.ft. total office space 983 sq.ft. total warehouse space

## Warehouse Space













#### 1<sup>st</sup> Floor Photos













### 2<sup>nd</sup> Floor Photos















Site Plan