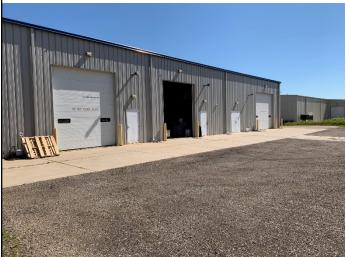

to back warehouse/overhead door and on the 2<sup>nd</sup> floor there are 2 office spaces and storage area. Plenty of parking onsite and exterior signage available.

| Rent                       | \$2,300/Month + \$200/mo CAM fee                       |
|----------------------------|--------------------------------------------------------|
| Square Feet (approx.)      | 2,124 sq.ft. office space & 983 sq.ft. warehouse space |
| Utilities Paid By Resident | Gas, Electric, & CAMs                                  |



James Stopple - jim@madisonproperty.com

Direct Line (608) 268-4912 - Office (608) 251-8777 - Fax (608) 255-9656

Tony Xiong - tony@madisonproperty.com - Direct Line (608) 268-4987

www.madisonproperty.com/realestate



# 275 Bruce St. Suite #300 Verona, WI Exterior Photos













#### 2<sup>nd</sup> Floor Office





#### 1st Floor Office & Warehouse

2,124 sq.ft. total office space 983 sq.ft. total warehouse space

## Warehouse Space













#### 1<sup>st</sup> Floor Photos













### 2<sup>nd</sup> Floor Photos















Site Plan