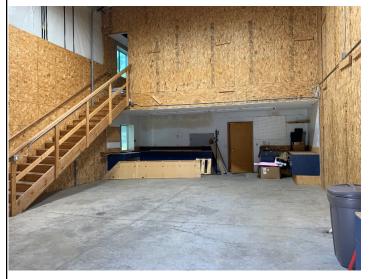

Rent                       | \$2,300/Month + \$200/mo CAM fee                       |
|----------------------------|--------------------------------------------------------|
| Square Feet (approx.)      | 2,124 sq.ft. office space & 983 sq.ft. warehouse space |
| Utilities Paid By Resident | Gas, Electric, & CAMs                                  |



James Stopple - jim@madisonproperty.com

Direct Line (608) 268-4912 - Office (608) 251-8777 - Fax (608) 255-9656

Tony Xiong - tony@madisonproperty.com - Direct Line (608) 268-4987

www.madisonproperty.com/realestate



# 275 Bruce St. Suite #300 Verona, WI Exterior Photos













#### 2<sup>nd</sup> Floor Office





#### 1st Floor Office & Warehouse

2,124 sq.ft. total office space 983 sq.ft. total warehouse space

## Warehouse Space













#### 1<sup>st</sup> Floor Photos













### 2<sup>nd</sup> Floor Photos















Site Plan