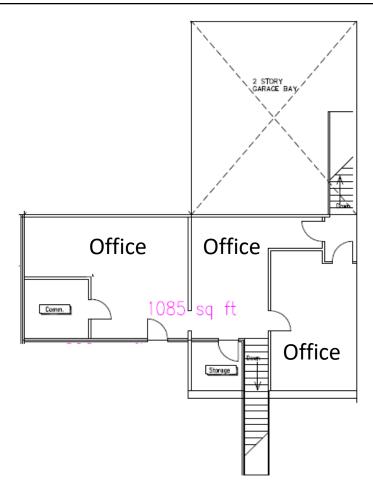

2<sup>nd</sup> floor there are 2 office spaces and storage area. Plenty of parking onsite and exterior signage available.

| Rent                       | \$2,300/Month + \$200/mo CAM fee                       |
|----------------------------|--------------------------------------------------------|
| Square Feet (approx.)      | 2,124 sq.ft. office space & 983 sq.ft. warehouse space |
| Utilities Paid By Resident | Gas, Electric, & CAMs                                  |



James Stopple - jim@madisonproperty.com

Direct Line (608) 268-4912 - Office (608) 251-8777 - Fax (608) 255-9656

Tony Xiong - tony@madisonproperty.com - Direct Line (608) 268-4987

www.madisonproperty.com/realestate



# 275 Bruce St. Suite #300 Verona, WI Exterior Photos













#### 2<sup>nd</sup> Floor Office





#### 1st Floor Office & Warehouse

2,124 sq.ft. total office space 983 sq.ft. total warehouse space

## Warehouse Space













#### 1<sup>st</sup> Floor Photos













### 2<sup>nd</sup> Floor Photos















Site Plan