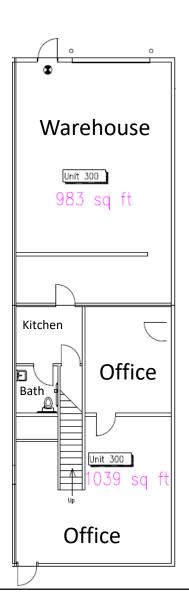

#### 1st Floor Office & Warehouse

2,124 sq.ft. total office space 983 sq.ft. total warehouse space