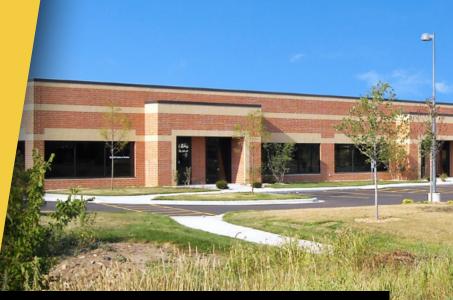

## **About Madison East Business Center**

Madison East Business Center consists of four single-story office buildings totaling 179,140 square feet, designed within a campus-style setting. The center is located within American Center Business Park at the intersection of Interstate Highway 90/94/39 and US Highway 151. Madison East Business Center is easily accessible and highly visible. Interstate 90/94/39 connects the center to the rest of the Madison Metro area, Chicago, Milwaukee, and Minneapolis/ St. Paul, while US 151 links Madison to Wisconsin's thriving Fox River Valley.