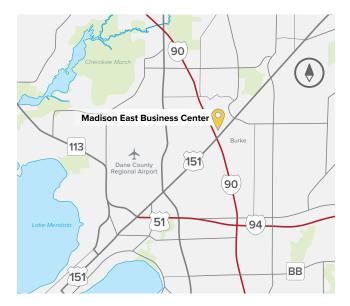

## **About Madison East Business Center**

Madison East Business Center consists of four single-story office buildings totaling 179,140 square feet, designed within a campus-style setting. The center is located within American Center Business Park at the intersection of Interstate Highway 90/94/39 and US Highway 151. Madison East Business Center is easily accessible and highly visible. Interstate 90/94/39 connects the center to the rest of the Madison Metro area, Chicago, Milwaukee, and Minneapolis/ St. Paul, while US 151 links Madison to Wisconsin's thriving Fox River Valley.