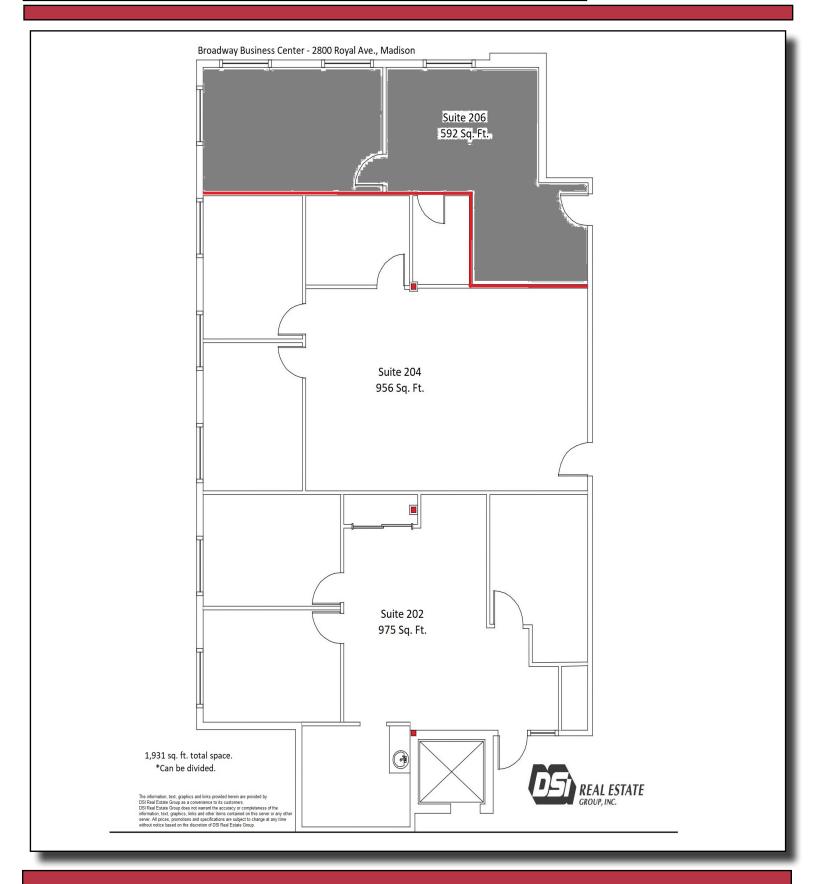

# **Details and Demographics**

| Available Sq. Ft: | 956 & 975 (1,931 sf) |
|-------------------|----------------------|
| Rate Sq. Ft:      | \$14.50/sf gross     |
| Heat & Electric:  | Included             |
| R.E Tax:          | Included             |
| C.A.M:            | Included             |
|                   |                      |