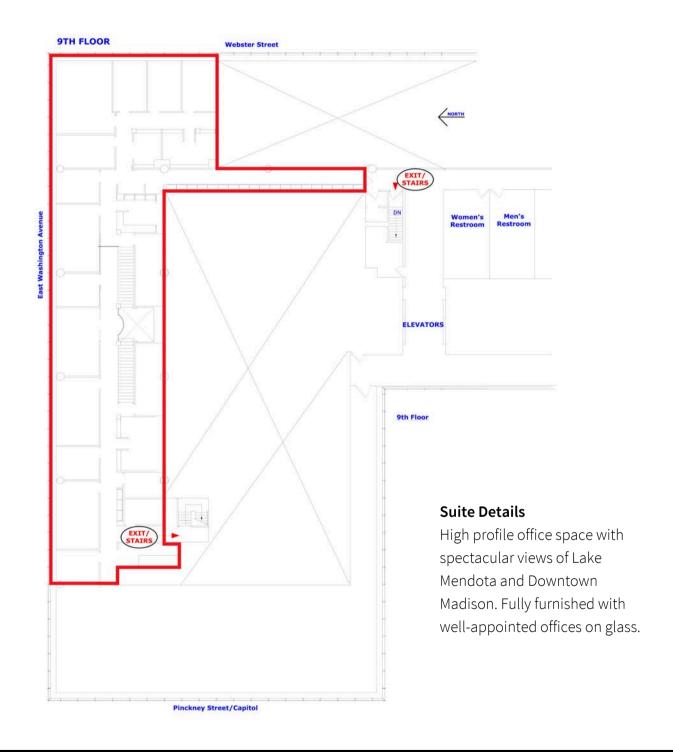

# 6,857 RSF Available

Office space on Capitol Square



## **US Bank Plaza**

1 S. Pinckney St., Madison, WI

This exceptional Class A, 9-story, 381,923 SF office building is conveniently located in Downtown Madison directly on Capitol Square.

#### Contact

Michael Streit Executive Vice President +1 414 944 2104 michael.streit@jll.com



### 9th Floor Sublease





## 9th Floor Sublease Photos









#### **US Bank Plaza**

US Bank Plaza is one of downtown Madison's premier mixed use office properties, containing a variety of market leading amenities for all tenants in the building. The property contains an underground parking garage with direct elevator access up to all floors. The ground floor contains a variety of retail tenants that provide dining and entertaining opportunities. These tenants include: Le'Toile, Graze, Gooseberry and Capitol Square Dental. The lower level provides locker and shower rooms for tenants' use. Secured bike parking is available on the first level of the parking garage. A large, outdoor roof terrace that was recently renovated is located on the 4th floor overlooking the Capitol Square and is available to all tenants