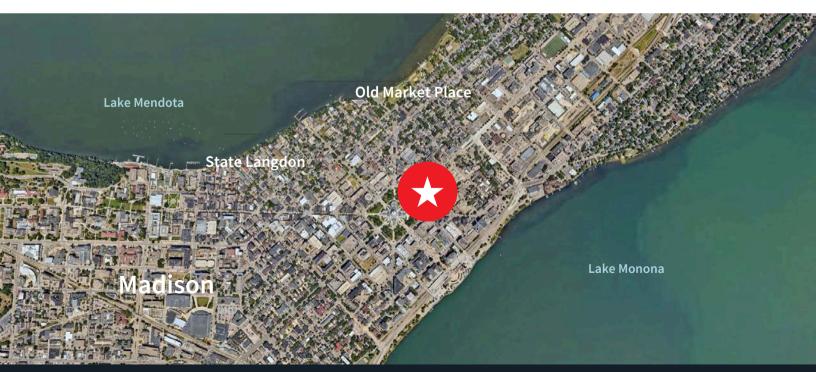

# 1 S. Pinckney St., Madison, WI

Experience the convenience of being within walking distance to exceptional and vibrant dining options, while enjoying the dynamic atmosphere of the Capitol Square, known for its popular outdoor farmer's market. With its bicycle-friendly environment, this location offers a seamless blend of accessibility and a lively urban experience.

- 0.3 miles to E. Washington Ave.
- 3.5 miles to US-18
- 6 miles to I-90/94 interchange
- 77 miles to Milwaukee

Elevate your business with this prestigious Class A space for sublease, located conveniently off of US-14.