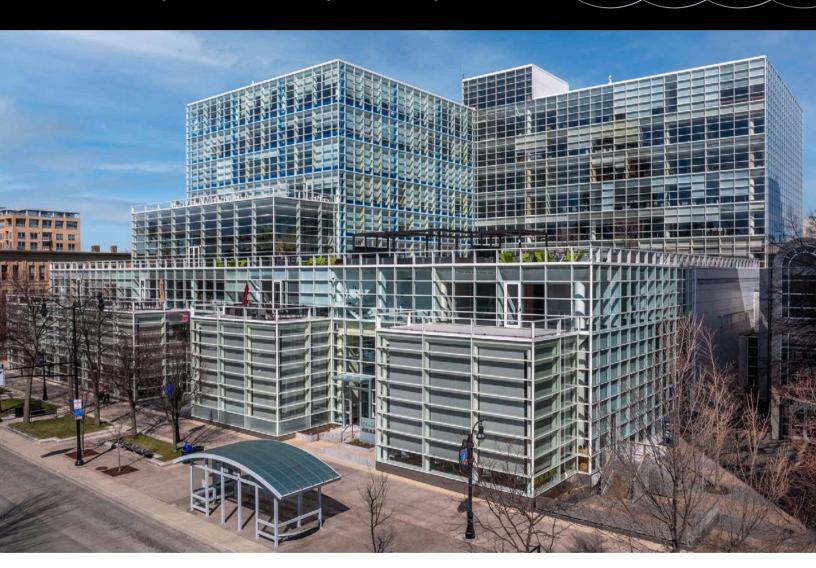

## **US Bank Plaza**

1 S. Pinckney St., Madison, WI

This exceptional Class A, 9-story, 381,923 SF office building is conveniently located in Downtown Madison directly on Capitol Square.

#### **US Bank Plaza**

US Bank Plaza is one of downtown Madison's premier mixed use office properties, containing a variety of market leading amenities for all tenants in the building. The property contains an underground parking garage with direct elevator access up to all floors. The ground floor contains a variety of retail tenants that provide dining and entertaining opportunities. These tenants include: Le'Toile, Graze, Gooseberry and Capitol Square Dental. The lower level provides locker and shower rooms for tenants' use. Secured bike parking is available on the first level of the parking garage. A large, outdoor roof terrace that was recently renovated is located on the 4th floor overlooking the Capitol Square and is available to all tenants in the property.

# 1 S. Pinckney St., Madison, WI

Experience the convenience of being within walking distance to exceptional and vibrant dining options, while enjoying the dynamic atmosphere of the Capitol Square, known for its popular outdoor farmer's market. With its bicycle-friendly environment, this location offers a seamless blend of accessibility and a lively urban experience.