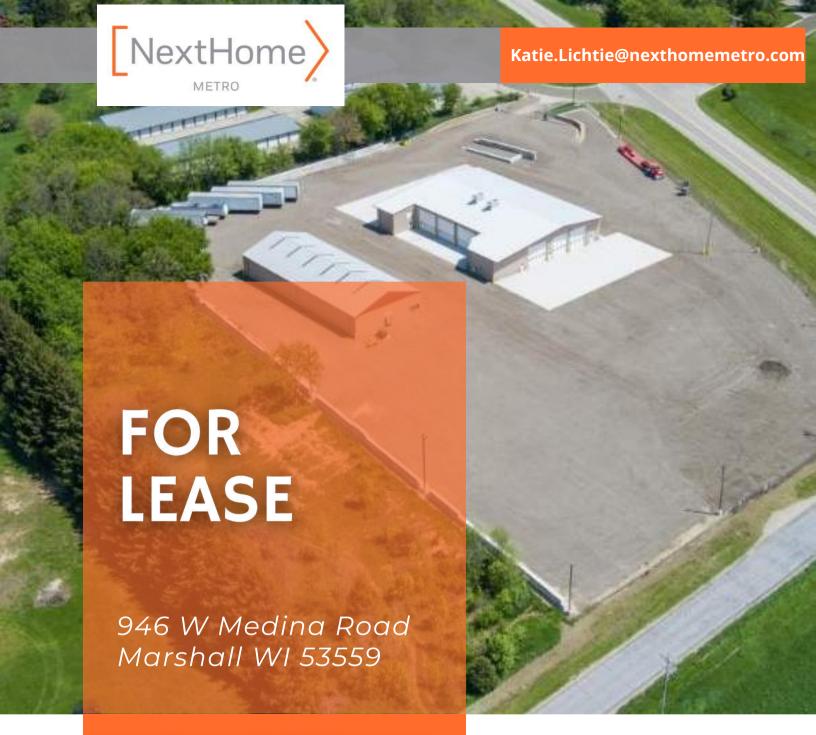

## **Amazing Location**

The building is visible from I-94 and approximately 8 miles from I-90, just minutes from Madison.

Katie Lichtie 608--347-5525

## PROPERTY FEATURES

• Building Size: 10,280 SF

Available Space: 4,950 SF or 10,280 SF

• Parcel Size: 4.78 Acres

Office and Break Room: 1,200 SF

- 2 private bathrooms with shower stall
- Washer and Dryer hookups
- Overhead Doors: 11 3" thick insulated overhead doors
  16x16 and 16x18 with remotes and keypads.
- HVAC: 100% heated and cooled.
- Floors: 8-10 inches of heated concrete, with trench drains
- Power: 200 Amp, 3 Phase, 120/280 V
- Outdoor electricity for engine block heaters.
- Fully fenced with an electric security gate.
- 2 Parts rooms with shelving and mezzanine for upper storage
- Capacity for 75 plus semi-trucks and trailers. Additional space to park cars, trucks, or other equipment.