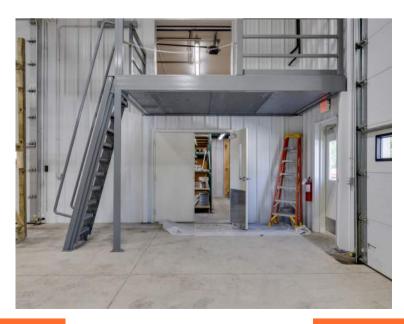

## PROPERTY FEATURES

• Building Size: 10,280 SF

Available Space: 4,950 SF or 10,280 SF

• Parcel Size: 4.78 Acres

Office and Break Room: 1,200 SF

- 2 private bathrooms with shower stall
- Washer and Dryer hookups
- Overhead Doors: 11 3" thick insulated overhead doors
  16x16 and 16x18 with remotes and keypads.
- HVAC: 100% heated and cooled.
- Floors: 8-10 inches of heated concrete, with trench drains
- Power: 200 Amp, 3 Phase, 120/280 V
- Outdoor electricity for engine block heaters.
- Fully fenced with an electric security gate.
- 2 Parts rooms with shelving and mezzanine for upper storage
- Capacity for 75 plus semi-trucks and trailers. Additional space to park cars, trucks, or other equipment.