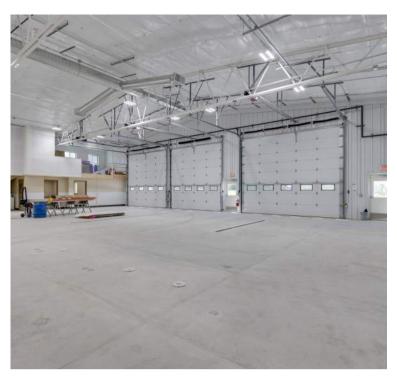

## PROPERTY FEATURES

• Building Size: 10,280 SF

Available Space: 4,950 SF or 10,280 SF

• Parcel Size: 4.78 Acres

Office and Break Room: 1,200 SF

- 2 private bathrooms with shower stall
- Washer and Dryer hookups
- Overhead Doors: 11 3" thick insulated overhead doors
  16x16 and 16x18 with remotes and keypads.
- HVAC: 100% heated and cooled.
- Floors: 8-10 inches of heated concrete, with trench drains
- Power: 200 Amp, 3 Phase, 120/280 V
- Outdoor electricity for engine block heaters.
- Fully fenced with an electric security gate.
- 2 Parts rooms with shelving and mezzanine for upper storage
- Capacity for 75 plus semi-trucks and trailers. Additional space to park cars, trucks, or other equipment.