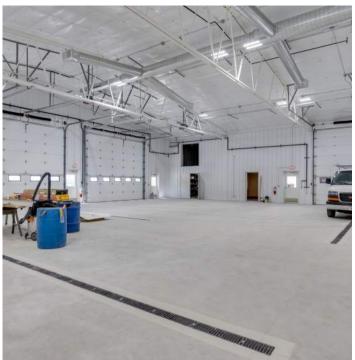

## PROPERTY FEATURES

• Building Size: 10,280 SF

Available Space: 4,950 SF or 10,280 SF

• Parcel Size: 4.78 Acres

Office and Break Room: 1,200 SF

- 2 private bathrooms with shower stall
- Washer and Dryer hookups
- Overhead Doors: 11 3" thick insulated overhead doors
  16x16 and 16x18 with remotes and keypads.
- HVAC: 100% heated and cooled.
- Floors: 8-10 inches of heated concrete, with trench drains
- Power: 200 Amp, 3 Phase, 120/280 V
- Outdoor electricity for engine block heaters.
- Fully fenced with an electric security gate.
- 2 Parts rooms with shelving and mezzanine for upper storage
- Capacity for 75 plus semi-trucks and trailers. Additional space to park cars, trucks, or other equipment.