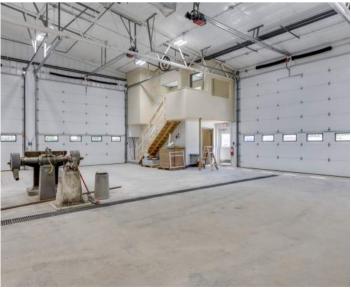

## PROPERTY FEATURES

• Building Size: 10,280 SF

Available Space: 4,950 SF or 10,280 SF

• Parcel Size: 4.78 Acres

Office and Break Room: 1,200 SF

- 2 private bathrooms with shower stall
- Washer and Dryer hookups
- Overhead Doors: 11 3" thick insulated overhead doors
  16x16 and 16x18 with remotes and keypads.
- HVAC: 100% heated and cooled.
- Floors: 8-10 inches of heated concrete, with trench drains
- Power: 200 Amp, 3 Phase, 120/280 V
- Outdoor electricity for engine block heaters.
- Fully fenced with an electric security gate.
- 2 Parts rooms with shelving and mezzanine for upper storage
- Capacity for 75 plus semi-trucks and trailers. Additional space to park cars, trucks, or other equipment.