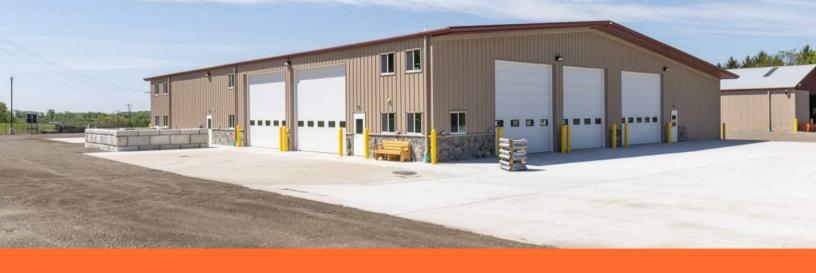

## PROPERTY FEATURES

• Building Size: 10,280 SF

Available Space: 4,950 SF or 10,280 SF

• Parcel Size: 4.78 Acres

Office and Break Room: 1,200 SF

- 2 private bathrooms with shower stall
- Washer and Dryer hookups
- Overhead Doors: 11 3" thick insulated overhead doors
  16x16 and 16x18 with remotes and keypads.
- HVAC: 100% heated and cooled.
- Floors: 8-10 inches of heated concrete, with trench drains
- Power: 200 Amp, 3 Phase, 120/280 V
- Outdoor electricity for engine block heaters.
- Fully fenced with an electric security gate.
- 2 Parts rooms with shelving and mezzanine for upper storage
- Capacity for 75 plus semi-trucks and trailers. Additional space to park cars, trucks, or other equipment.