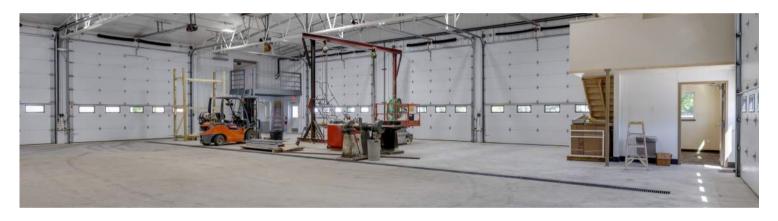

## PROPERTY FEATURES

• Building Size: 10,280 SF

Available Space: 4,950 SF or 10,280 SF

• Parcel Size: 4.78 Acres

Office and Break Room: 1,200 SF

- 2 private bathrooms with shower stall
- Washer and Dryer hookups
- Overhead Doors: 11 3" thick insulated overhead doors
  16x16 and 16x18 with remotes and keypads.
- HVAC: 100% heated and cooled.
- Floors: 8-10 inches of heated concrete, with trench drains
- Power: 200 Amp, 3 Phase, 120/280 V
- Outdoor electricity for engine block heaters.
- Fully fenced with an electric security gate.
- 2 Parts rooms with shelving and mezzanine for upper storage
- Capacity for 75 plus semi-trucks and trailers. Additional space to park cars, trucks, or other equipment.