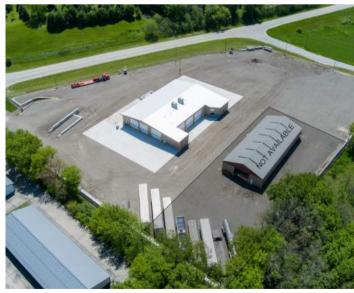

## **Amazing Location**

The building is visible from I-94 and approximately 8 miles from I-90, just minutes from Madison.

Katie Lichtie 608--347-5525

## PROPERTY FEATURES

• Building Size: 10,280 SF

Available Space: 4,950 SF or 10,280 SF

• Parcel Size: 4.78 Acres

Office and Break Room: 1,200 SF

- 2 private bathrooms with shower stall
- Washer and Dryer hookups
- Overhead Doors: 11 3" thick insulated overhead doors
  16x16 and 16x18 with remotes and keypads.
- HVAC: 100% heated and cooled.
- Floors: 8-10 inches of heated concrete, with trench drains
- Power: 200 Amp, 3 Phase, 120/280 V
- Outdoor electricity for engine block heaters.
- Fully fenced with an electric security gate.
- 2 Parts rooms with shelving and mezzanine for upper storage
- Capacity for 75 plus semi-trucks and trailers. Additional space to park cars, trucks, or other equipment.