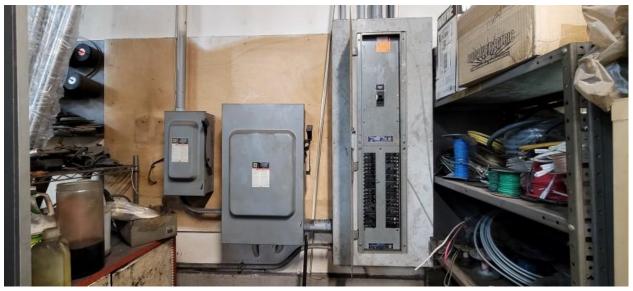

Ranch retreat with a heated 34 x 82 Shop building! Discover this remarkable work/Life balance property with a shop space within walking distance to home. Equipped with 300 Amp 208v 3-phase electric, ideal for hobbyists or entrepreneurs. Design your own Makerspace here with 14' ceiling height and 10' side walls. Attached to the shop is a unique home which offers over 2000 sq. ft. of living space, 3 bedrooms, 2 1/2 baths, and a captivating finished lower level evoking a bygone era., checkout the pictures in the QR code. Enjoy ample garage space with a 16 x 18 bonus room with it's own heating and AC, perfect for hosting guests or creating a cozy sanctuary. Nestled on a .64-acre lot, the property offers a park-like backyard with a charming water feature. Call today for a private showing!

Shop Photos...

Shop Building 34x82 built 2004

- Electrical 300 amp 208 v 3 phase
- Walled off Office space
- Lots of shelving & storage
- Heated gas furnace
- Center ceiling height is 14 feet
- Shop door height is 8 feet
- 3 ceiling fans for air circulation