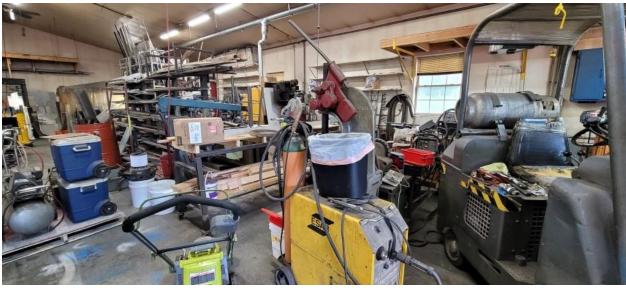

Shop Photos...

Shop Building 34x82 built 2004

- Electrical 300 amp 208 v 3 phase
- Walled off Office space
- Lots of shelving & storage
- Heated gas furnace
- Center ceiling height is 14 feet
- Shop door height is 8 feet
- 3 ceiling fans for air circulation