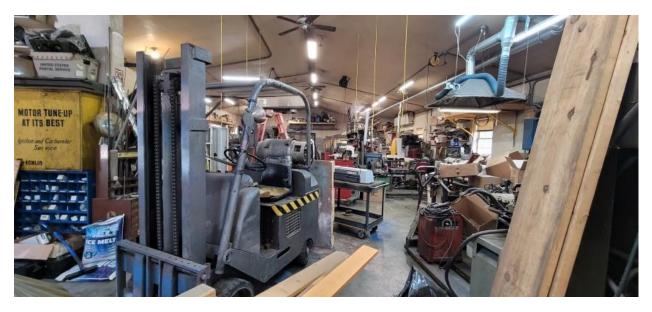

Shop Photos...

Shop Building 34x82 built 2004

- Electrical 300 amp 208 v 3 phase
- Walled off Office space
- Lots of shelving & storage
- Heated gas furnace
- Center ceiling height is 14 feet
- Shop door height is 8 feet
- 3 ceiling fans for air circulation