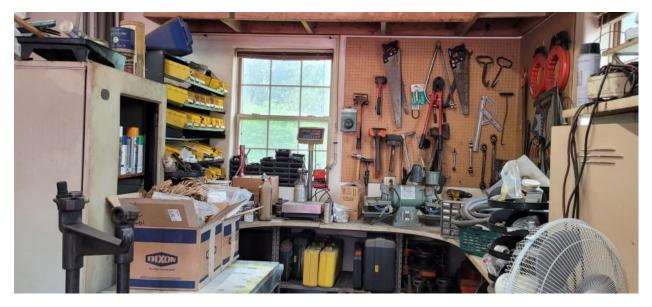

Shop Photos...

Shop Building 34x82 built 2004

- Electrical 300 amp 208 v 3 phase
- Walled off Office space
- Lots of shelving & storage
- Heated gas furnace
- Center ceiling height is 14 feet
- Shop door height is 8 feet
- 3 ceiling fans for air circulation