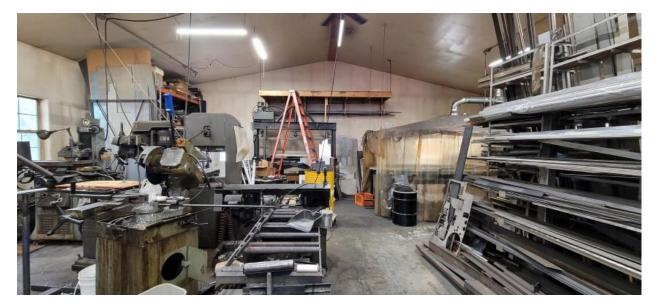

Shop Photos...

Shop Building 34x82 built 2004

- Electrical 300 amp 208 v 3 phase
- Walled off Office space
- Lots of shelving & storage
- Heated gas furnace
- Center ceiling height is 14 feet
- Shop door height is 8 feet
- 3 ceiling fans for air circulation