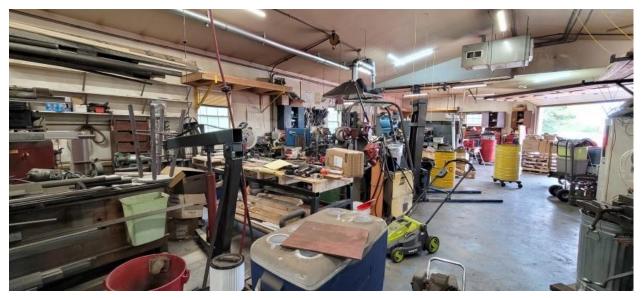

Shop Photos...

Shop Building 34x82 built 2004

- Electrical 300 amp 208 v 3 phase
- Walled off Office space
- Lots of shelving & storage
- Heated gas furnace
- Center ceiling height is 14 feet
- Shop door height is 8 feet
- 3 ceiling fans for air circulation