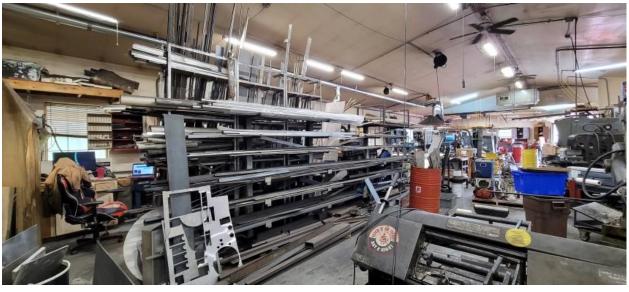

Shop Photos...

Shop Building 34x82 built 2004

- Electrical 300 amp 208 v 3 phase
- Walled off Office space
- Lots of shelving & storage
- Heated gas furnace
- Center ceiling height is 14 feet
- Shop door height is 8 feet
- 3 ceiling fans for air circulation