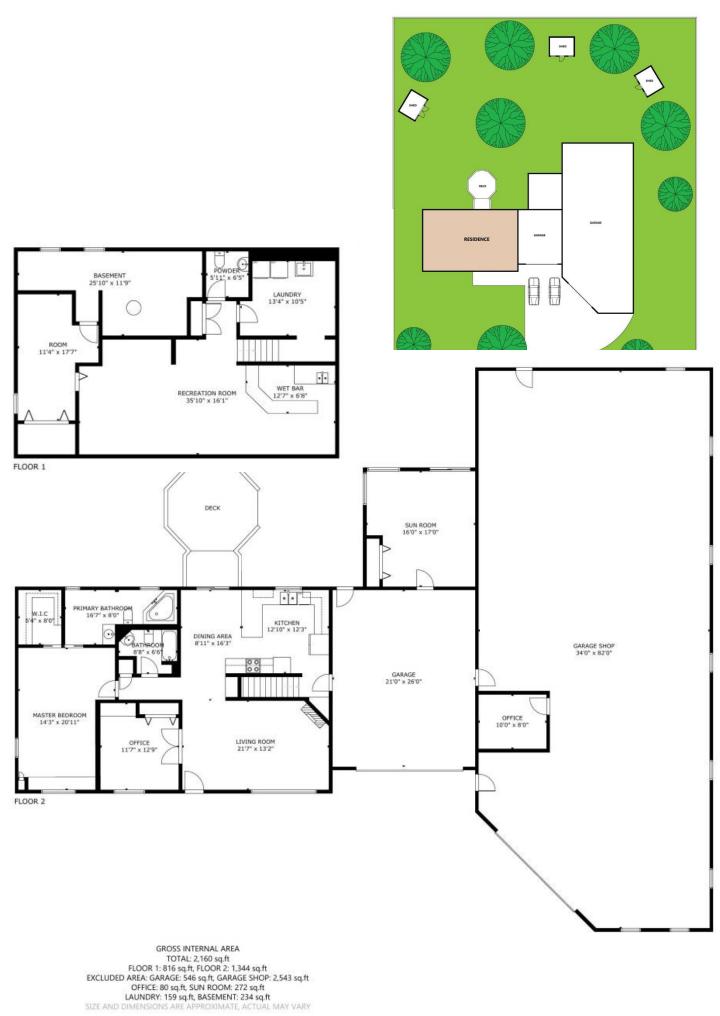

Ranch retreat with a heated 34 x 82 Shop building! Discover this remarkable work/Life balance property with a shop space within walking distance to home. Equipped with 300 Amp 208v 3-phase electric, ideal for hobbyists or entrepreneurs. Design your own Makerspace here with 14' ceiling height and 10' side walls. Attached to the shop is a unique home which offers over 2000 sq. ft. of living space, 3 bedrooms, 2 1/2 baths, and a captivating finished lower level evoking a bygone era., checkout the pictures in the QR code. Enjoy ample garage space with a 16 x 18 bonus room with it's own heating and AC, perfect for hosting guests or creating a cozy sanctuary. Nestled on a .64-acre lot, the property offers a park-like backyard with a charming water feature. Call today for a private showing!