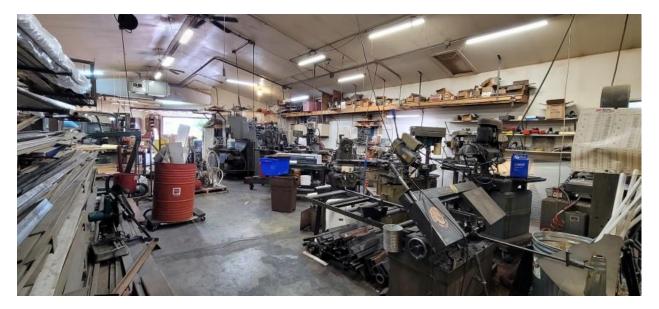

Shop Photos...

Shop Building 34x82 built 2004

- Electrical 300 amp 208 v 3 phase
- Walled off Office space
- Lots of shelving & storage
- Heated gas furnace
- Center ceiling height is 14 feet
- Shop door height is 8 feet
- 3 ceiling fans for air circulation