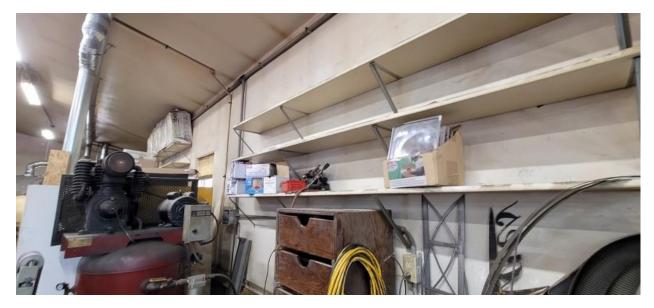

Shop Photos...

Shop Building 34x82 built 2004

- Electrical 300 amp 208 v 3 phase
- Walled off Office space
- Lots of shelving & storage
- Heated gas furnace
- Center ceiling height is 14 feet
- Shop door height is 8 feet
- 3 ceiling fans for air circulation