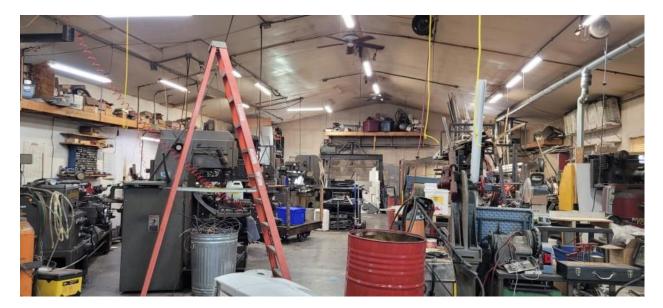

Shop Photos...

Shop Building 34x82 built 2004

- Electrical 300 amp 208 v 3 phase
- Walled off Office space
- Lots of shelving & storage
- Heated gas furnace
- Center ceiling height is 14 feet
- Shop door height is 8 feet
- 3 ceiling fans for air circulation